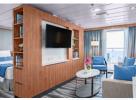

#### **Onboard Ocean Victory**

Accommodating 190 guests, *Ocean Victory* boasts a delicate balance between modern refinement and responsible travel. From the vessel's energyefficient systems to its minimized carbon footprint, every detail has been meticulously crafted to ensure a minimal impact on the environments we explore. This vessel holds the highest Polar code 6 and Ice class 1A designations, making it ideal for expedition cruising. Sturdy construction and a patented X-Bow design create excellent maneuverability and pleasant travel by reducing seasickness, noise, and vibration. All cabins are well-appointed and feature exceptional space, amenities, and ocean views.

OUN

Albatros State Porthole (D) Porthole window (located on Decks 3 and 4; approx. 236 sq.ft.)

French Balcony Suite (E) Floor-to-ceiling windows (located on Deck 7; approx. 172 sq.ft.)

Balcony State (C) Private balcony with floor-to-ceiling windows (located on Decks 4 and 6; approx. 258 sq.ft.)