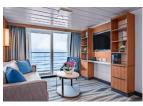

#### **Onboard Ocean Victory**

Accommodating 190 guests, *Ocean Victory* boasts a delicate balance between modern refinement and responsible travel. From the vessel's energyefficient systems to its minimized carbon footprint, every detail has been meticulously crafted to ensure a minimal impact on the environments we explore. This vessel holds the highest Polar code 6 and Ice class 1A designations, making it ideal for expedition cruising. Sturdy construction and a patented X-Bow design create excellent maneuverability and pleasant travel by reducing seasickness, noise, and vibration. All cabins are well-appointed and feature exceptional space, amenities, and ocean views.

OUN

Albatros State Porthole (D) Porthole window (located on Decks 3 and 4; approx. 236 sq.ft.)

French Balcony Suite (E) Floor-to-ceiling windows (located on Deck 7; approx. 172 sq.ft.)

Balcony State (C) Private balcony with floor-to-ceiling windows (located on Decks 4 and 6; approx. 258 sq.ft.)