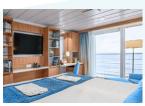

#### **Onboard Ocean Victory**

Accommodating 190 guests, *Ocean Victory* boasts a delicate balance between modern refinement and responsible travel. From the vessel's energyefficient systems to its minimized carbon footprint, every detail has been meticulously crafted to ensure a minimal impact on the environments we explore. This vessel holds the highest Polar code 6 and Ice class 1A designations, making it ideal for expedition cruising. Sturdy construction and a patented X-Bow design create excellent maneuverability and pleasant travel by reducing seasickness, noise, and vibration. All cabins are well-appointed and feature exceptional space, amenities, and ocean views.

OUN

Albatros State Porthole (D) Porthole window (located on Decks 3 and 4; approx. 236 sq.ft.)

French Balcony Suite (E) Floor-to-ceiling windows (located on Deck 7; approx. 172 sq.ft.)

Balcony State (C) Private balcony with floor-to-ceiling windows (located on Decks 4 and 6; approx. 258 sq.ft.)