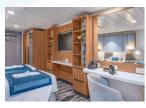

#### **Onboard Ocean Victory**

Accommodating 190 guests, *Ocean Victory* boasts a delicate balance between modern refinement and responsible travel. From the vessel's energyefficient systems to its minimized carbon footprint, every detail has been meticulously crafted to ensure a minimal impact on the environments we explore. This vessel holds the highest Polar code 6 and Ice class 1A designations, making it ideal for expedition cruising. Sturdy construction and a patented X-Bow design create excellent maneuverability and pleasant travel by reducing seasickness, noise, and vibration. All cabins are well-appointed and feature exceptional space, amenities, and ocean views.

Balcony Suite (B1) Sitting area and private balcony with floor-toceiling windows (located on Deck 4; approx. 376 sq.ft.)

Junior Suite (A) Additional sofa bed, sitting area, and private balcony with floorto-ceiling windows (located on Deck 7; approx. 452 sq.ft.)

Premium Suite (PS) Two-room suite, additional sofa bed, table and chairs, and private balcony with floor-to-ceiling windows (located on Deck 4; approx. 484 sq.ft.)

Single (G) Porthole window (located on Deck 3; approx. 193 sq.ft.)