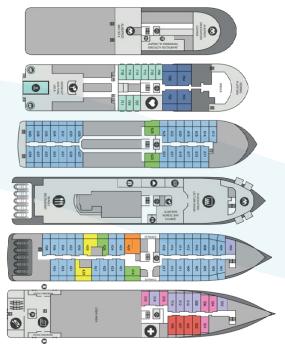

#### **Onboard Ocean Victory**

Accommodating 190 guests, *Ocean Victory* boasts a delicate balance between modern refinement and responsible travel. From the vessel's energyefficient systems to its minimized carbon footprint, every detail has been meticulously crafted to ensure a minimal impact on the environments we explore. This vessel holds the highest Polar code 6 and Ice class 1A designations, making it ideal for expedition cruising. Sturdy construction and a patented X-Bow design create excellent maneuverability and pleasant travel by reducing seasickness, noise, and vibration. All cabins are well-appointed and feature exceptional space, amenities, and ocean views.

OUN

Albatros State Porthole (D) Porthole window (located on Decks 3 and 4; approx. 236 sq.ft.)

French Balcony Suite (E) Floor-to-ceiling windows (located on Deck 7; approx. 172 sq.ft.)

Balcony State (C) Private balcony with floor-to-ceiling windows (located on Decks 4 and 6; approx. 258 sq.ft.)

Balcony Suite (B1) Sitting area and private balcony with floor-toceiling windows (located on Deck 4; approx. 376 sq.ft.)

Junior Suite (A) Additional sofa bed, sitting area, and private balcony with floorto-ceiling windows (located on Deck 7; approx. 452 sq.ft.)

Premium Suite (PS) Two-room suite, additional sofa bed, table and chairs, and private balcony with floor-to-ceiling windows (located on Deck 4; approx. 484 sq.ft.)

Single (G) Porthole window (located on Deck 3; approx. 193 sq.ft.)

Junior Balcony Suite (B2) Sitting area and private balcony with floor-toceiling windows (located on Decks 4 and 6; approx. 301 sq.ft.)

Triple (F) Porthole window with additional sofa bed (located on Deck 3; approx. 236 sq.ft.)