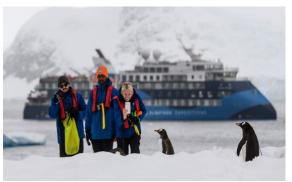

As you traverse Antarctica's icy expanse, witness the majestic beauty of untouched vistas—a true testament to the raw power of nature. This unforgettable journey offers up-close encounters with a diverse array of wildlife—from penguins waddling along the snow to fur seals lounging on ice floes—that call this pristine environment home.

Your expedition vessel for this voyage is the modern, 190-guest Ocean Victory, a nimble craft designed specifically for polar cruising, featuring the unique ability and agility to maneuver narrow channels and bays that are inaccessible to larger ships.