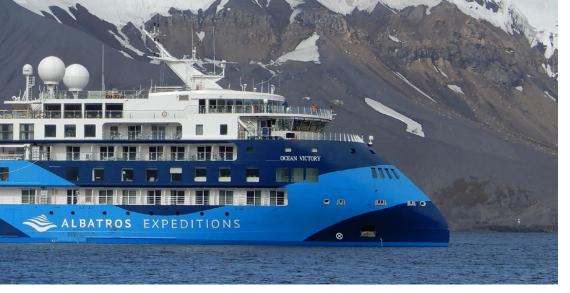

Your expedition vessel for this voyage is the modern, 190-guest Ocean Victory, a nimble craft designed specifically for polar cruising, featuring the unique ability and agility to maneuver narrow channels and bays that are inaccessible to larger ships.

#### **Onboard Ocean Victory**

Accommodating 190 guests, *Ocean Victory* boasts a delicate balance between modern refinement and responsible travel. From the vessel's energyefficient systems to its minimized carbon footprint, every detail has been meticulously crafted to ensure a minimal impact on the environments we explore. This vessel holds the highest Polar code 6 and Ice class 1A designations, making it ideal for expedition cruising. Sturdy construction and a patented X-Bow design create excellent maneuverability and pleasant travel by reducing seasickness, noise, and vibration. All cabins are well-appointed and feature exceptional space, amenities, and ocean views.