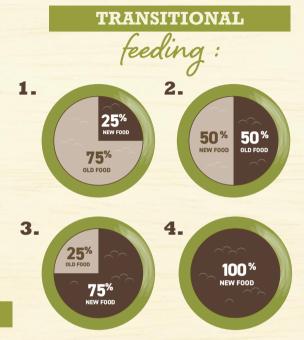

## **ACANA**™ TRANSITIONING

Dogs and cats are often fed the same food for a long period of time, which means a sudden food change makes it difficult for their digestive systems to adapt.

That's why it's important to introduce new food gradually. Going slowly will give your pet time to adjust to their new food and will also reduce the chances of digestive upset. Start by mixing 25 percent new food with 75 percent old food. Slowly increase the new food proportionately over the next 10-14 days until you are feeding 100 percent new food.