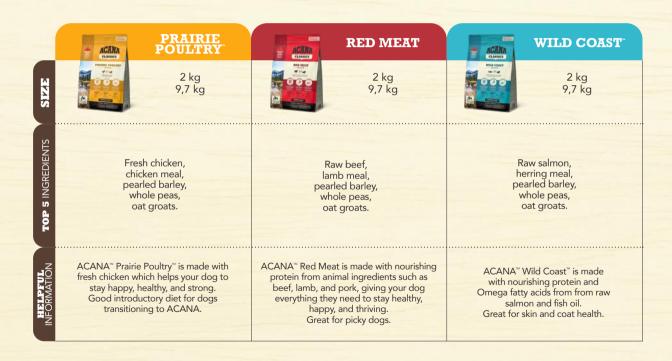

# ACANA DOG PRODUCT RANGE

HIGHEST PROTEIN

|                   | ACANA WILD PRAIRIE "                                                                                        | ACANA PACIFICA **                                                                              | GRASSLANDS **                                                             | RANCHLANDS **                                                             |  |  |
|-------------------|-------------------------------------------------------------------------------------------------------------|------------------------------------------------------------------------------------------------|---------------------------------------------------------------------------|---------------------------------------------------------------------------|--|--|
| SIZE              | 2 kg<br>6 kg<br>11,4 kg                                                                                     | 2 kg<br>6 kg<br>11,4 kg                                                                        | 2 kg<br>6 kg<br>11,4 kg                                                   | 2 kg<br>6 kg<br>11,4 kg                                                   |  |  |
| TOP 5 INGREDIENTS | Fresh chicken,<br>raw turkey,<br>fresh chicken giblets<br>(liver, heart),<br>chicken meal,<br>herring meal. | Raw whole herring,<br>raw whole mackerel,<br>raw flounder,<br>herring meal,<br>mackerel meal.  | Raw lamb,<br>raw duck,<br>eggs,<br>lamb meal,<br>herring meal.            | Raw beef,<br>raw lamb,<br>raw pork,<br>beef meal,<br>lamb meal.           |  |  |
| HELPFUL           | This diet features a poultry and fish blend that is easy to digest.                                         | Higher Omega content.<br>Great for skin and coat<br>health. Perfect for sensitive<br>stomachs. | A good addition to a rotational diet, and a good option for picky eaters. | A good addition to a rotational diet, and a good option for picky eaters. |  |  |