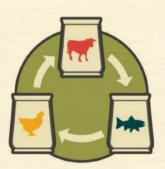

### **ROTATIONAL DIET**

Keep things exciting at mealtime by rotating the ACANA recipes you feed your pet. This will allow your best friend to enjoy a variety of animal proteins in delicious and nourishing new flavours. Don't transition too abruptly, start by replacing 50% of the old food with the new recipe and gradually increase the amount over time. Puppies and kittens are recommended to remain on puppy and kitten diet.