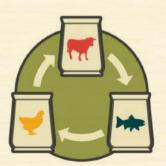

#### **ROTATIONAL DIET**

Keep things exciting at mealtime by rotating the ACANA recipes you feed your pet. This will allow your best friend to enjoy a variety of animal proteins in delicious and nourishing new flavours. Don't transition too abruptly, start by replacing 50% of the old food with the new recipe and gradually increase the amount over time. Puppies and kittens are recommended to remain on puppy and kitten diet.