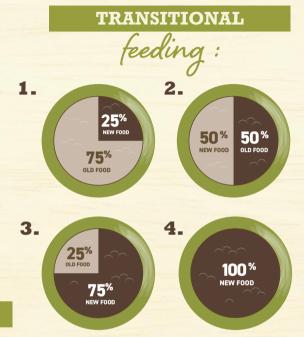

# **ACANA**™ TRANSITIONING

Dogs and cats are often fed the same food for a long period of time, which means a sudden food change makes it difficult for their digestive systems to adapt.

That's why it's important to introduce new food gradually. Going slowly will give your pet time to adjust to their new food and will also reduce the chances of digestive upset. Start by mixing 25 percent new food with 75 percent old food. Slowly increase the new food proportionately over the next 10-14 days until you are feeding 100 percent new food.

#### **ROTATIONAL DIET**

Keep things exciting at mealtime by rotating the ACANA recipes you feed your pet. This will allow your best friend to enjoy a variety of animal proteins in delicious and nourishing new flavours. Don't transition too abruptly, start by replacing 50% of the old food with the new recipe and gradually increase the amount over time. Puppies and kittens are recommended to remain on puppy and kitten diet.