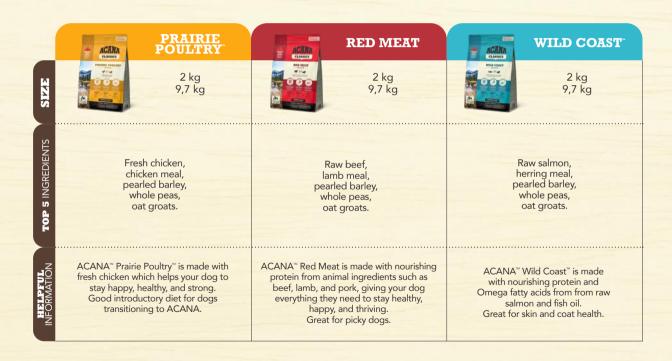

# ACANA DOG PRODUCT RANGE

CLASSICS

# ACANA DOG PRODUCT RANGE

HIGHEST PROTEIN

|                   | ACANA WILD PRAIRIE "                                                                                        | ACANA PACIFICA **                                                                              | GRASSLANDS **                                                             | RANCHLANDS **                                                             |  |
|-------------------|-------------------------------------------------------------------------------------------------------------|------------------------------------------------------------------------------------------------|---------------------------------------------------------------------------|---------------------------------------------------------------------------|--|
| SIZE              | 2 kg<br>6 kg<br>11,4 kg                                                                                     | 2 kg<br>6 kg<br>11,4 kg                                                                        | 2 kg<br>6 kg<br>11,4 kg                                                   | 2 kg<br>6 kg<br>11,4 kg                                                   |  |
| TOP 5 INGREDIENTS | Fresh chicken,<br>raw turkey,<br>fresh chicken giblets<br>(liver, heart),<br>chicken meal,<br>herring meal. | Raw whole herring,<br>raw whole mackerel,<br>raw flounder,<br>herring meal,<br>mackerel meal.  | Raw lamb,<br>raw duck,<br>eggs,<br>lamb meal,<br>herring meal.            | Raw beef,<br>raw lamb,<br>raw pork,<br>beef meal,<br>lamb meal.           |  |
| HELPFUL           | This diet features a poultry and fish blend that is easy to digest.                                         | Higher Omega content.<br>Great for skin and coat<br>health. Perfect for sensitive<br>stomachs. | A good addition to a rotational diet, and a good option for picky eaters. | A good addition to a rotational diet, and a good option for picky eaters. |  |