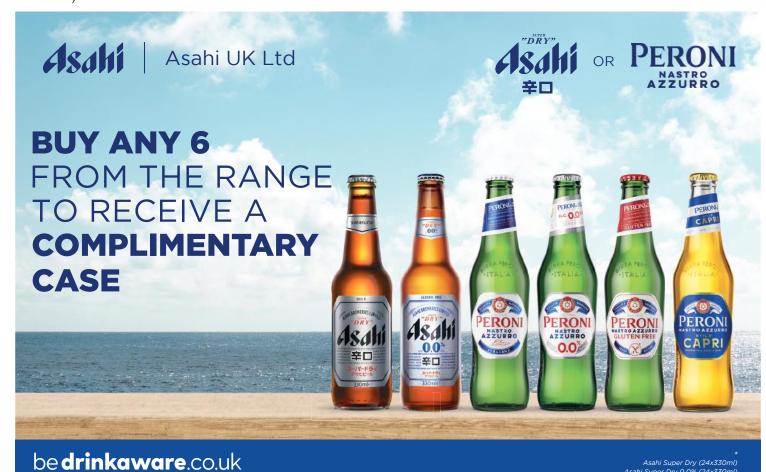

#### Craft, Beer & Cider

Peroni 0.0% (24x300ml) Peroni Nastro Azzurro (Blue) (24x330ml) Peroni Gluten Free (24x330ml)

Available during the promotional period of (Promotion available from the 2nd of April to the 31st of May 2024) and specific to this brochure feature. Available in the UK & ROI only, B2B customers only, While stocks last and subject to availability. To be eligible to receive a free PCS kit, purchase 3x50L or 5x30L Peroni Nastro Azzurro kegs (in one order) from a qualifying wholesaler under this promotion. PCS kit includes materials for consumer facing competition with prizes of 24 BST Tickets and 4 Royal Ascot tickets – contents may be subject to change at the Promoter's sole discretion. Promoter reserves the right to withdraw this promotion at any time. Promoter: Asahi UK Limited, Griffin Brewery, Chiswick Lane South, London W4 2QB.