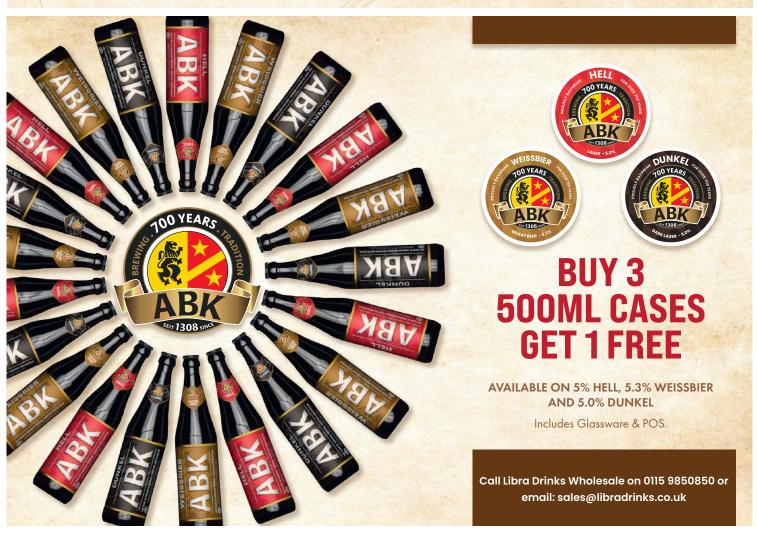

All grapes are harvested by hand. The wine is left on its fine lees for an extended period for greater palate weight and mouthfeel.

FOOD MATCHING

Such a versatile wine. Its freshness, flavours and fabulous aromas match anything from a sensational summer salad to a fist of freshly shucked oysters.

WET YOUR WHISTLE

A twinkling in the mind's eye, this cultured concoction is alive with firm, fleshy fruit. On the nose, it has notes of jasmine and white stone fruit. It has a nuanced citrusy palate and tangy finish. It's the Natural Selection.



List Price £6.34



# WIN TICKETS TO AN ENGLAND GAME



# Budweiser OFFICIAL BEER OF ENGLAND





## BUY 5 CASES OF BUDWEISER 24x330ml FOR YOUR CHANCE TO WIN



# The Perfect Serve







la première bière françaize





#### Craft, Beer & Cider













Peroni 0.0% (24x300ml) Peroni Nastro Azzurro (Blue) (24x330ml) Peroni Gluten Free (24x330ml)

Available during the promotional period of (Promotion available from the 2nd of April to the 31st of May 2024) and specific to this brochure feature. Available in the UK & ROI only, B2B customers only, While stocks last and subject to availability. To be eligible to receive a free PCS kit, purchase 3x50L or 5x30L Peroni Nastro Azzurro kegs (in one order) from a qualifying wholesaler under this promotion. PCS kit includes materials for consumer facing competition with prizes of 24 BST Tickets and 4 Royal Ascot tickets – contents may be subject to change at the Promoter's sole discretion. Promoter reserves the right to withdraw this promotion at any time. Promoter: Asahi UK Limited, Griffi