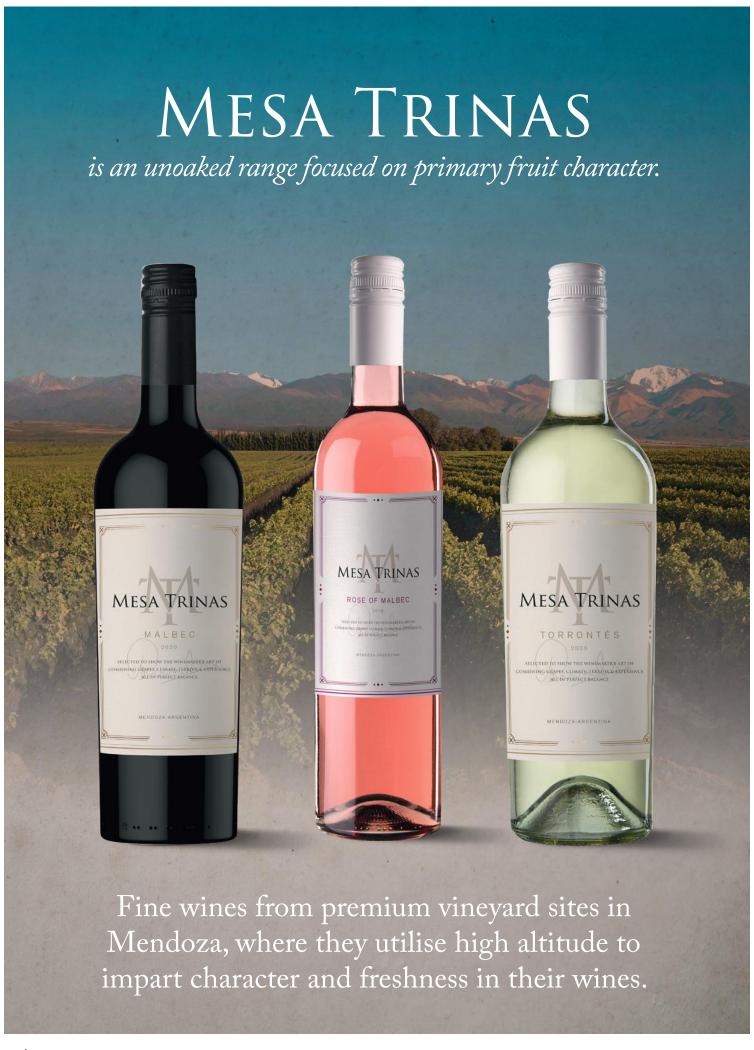

we have organised 20-minute masterclass sessions throughout the day. Due to limited seating, it is advisable to book early upon your arrival to avoid any disappointment.

Furthermore, we will be showcasing our new website, offering one-to-one demonstrations for those who have not yet seen or used it.

Don't miss this opportunity to explore, learn, and reposition your drinks selection for the year ahead. Our goal is to enhance the customer experience and increase your profitability.

Register now, and we eagerly anticipate meeting you Upstairs at Cleaver & Wake on Wednesday, 8th May!



WEDNESDAY 8TH MAY 2024

STARTS ENDS 11:00



1A THE GREAT NORTHERN CL, NOTTINGHAM NG2 3JL



PHONE FOR MORE INFORMATION 0845 130 1623



RAJ@LIBRADRINKS.CO.UK WWW.LIBRADRINKS.CO.UK

f ◎ ♂ in @LIBRADRINKS





# Primordial Soup

### **Red Blend**

At the Western Cape's Pinnacle Point. Our aim with Primordial Soup is to introduce South African wine in its most accessible form, red and white familial twins made up of multiple grape varieties.

This cultured concoction is derived from the Western Cape's classical cultivars, blended to represent nature's selection and packed with juicy life.

WINEMAKING MAGIC

An artful blend of classic South African varieties blended by our winemakers. Our red is the very blood of the earth.

FOOD MATCHING

Versatile little red that goes with bangers and mash, juicy pink Sunday roast, and steak and chips or Braai.

WET YOUR WHISTLE

Beautifully crafted introduction to South African wine. Fresh, bright, juicy, more-ish and appealing.

### White Blend

Derived from