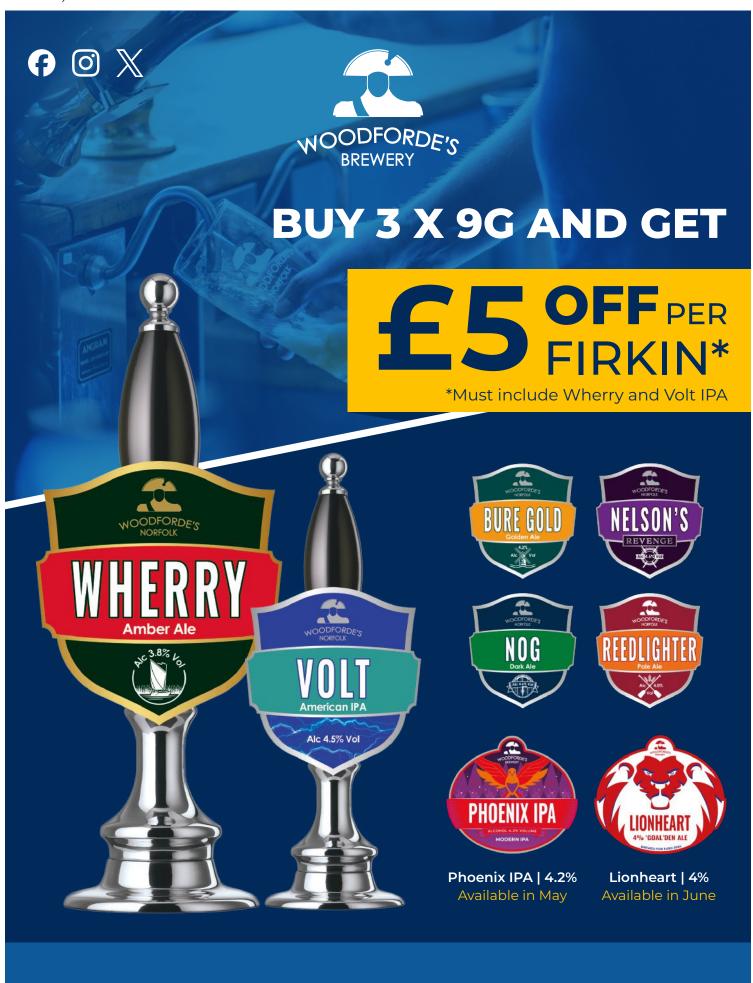

#### WOODFORDES

#### Phoenix

This ale is rich in flavour from England's finest malt and then boldly hopped with Motueka, Nectaron, Vik Secret and Nelson Suavin.

**ABV:** 4.2% Origin: Norwich

**Price:** £88.50 RSP 60% GP: £3.69

#### Wherry

Our award-winning, rich amber ale enjoys floods of flavours, as sweet malts clash with grapefruit hops and big floral aromas in a sensory strike.

**ABV:** 3.8% Origin: Norwich

RSP 60% GP: £3.58 Price: £86.00

#### **Bure Gold**

We've meticulously selected the pale and lightly-roasted malts to form a classic aromatic, golden ale with notes of passionfruit and orange.

**ABV:** 4.3% Origin: Norwich

RSP 60% GP: £3.67 **Price:** £88.00