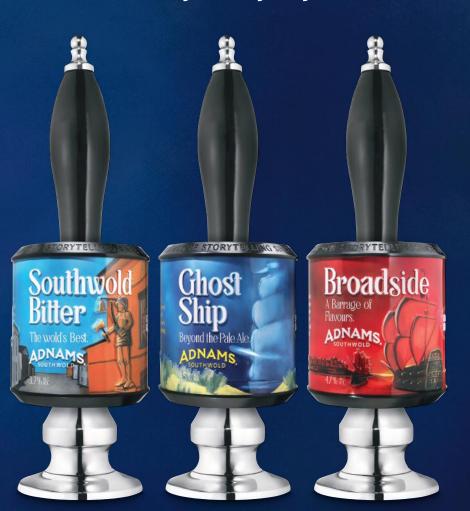

# Time for a refresh

Free case of Ghost Ship 0.5% when you buy any two 9G casks

Our new curved cask clips extend our canvas - eye-catching from every angle.

be **drinkaware**.co.uk

Adnams.co.uk

ource: CGA on-trade data to w/e 08.10.22. As seen in Morning Advertiser, top brands to stock. Offer applies to Ghost Ship 4.5, Southwold Bitter and Broadside 9G cask. One case of Ghost Ship  $8 \times 500$ ml bottles. Valid 1st May-30th June. Subject to availability.