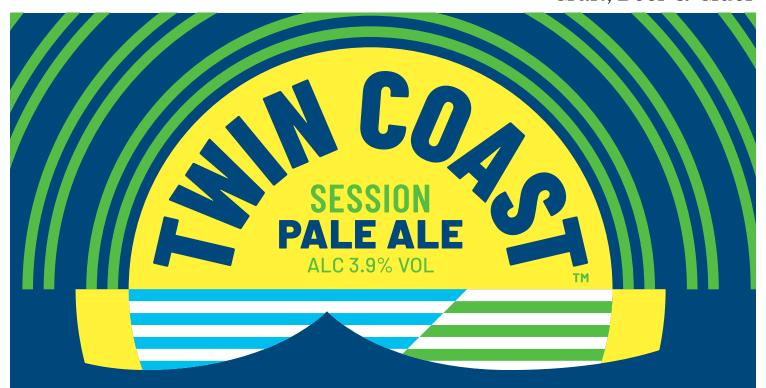

# **BORN OF THE COAST** BREAKING WAV OF REFRESHME

CRISP, BRIGHT & TWIN DRY-HOPPED WITH A BURST OF CITRUS-HOP

NOW AVAILABLE TO ORDER

FOLLOW US @SHARPSBREWERY > @ f VISIT US AT WWW.SHARPSBREWERY.CO.UK

be drinkaware.co.uk