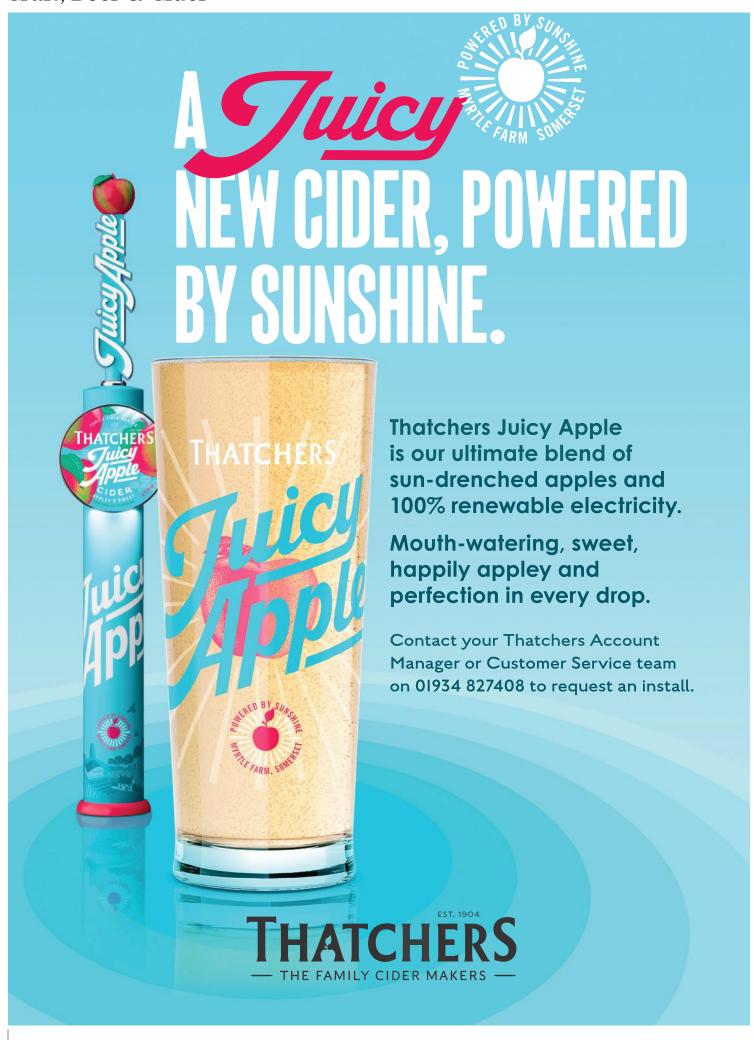

#### Craft, Beer & Cider

Peroni 0.0% (24x300ml) Peroni Nastro Azzurro (Blue) (24x330ml) Peroni Gluten Free (24x330ml)

Available during the promotional period of (Promotion available from the 2nd of April to the 31st of May 2024) and specific to this brochure feature. Available in the UK & ROI only, B2B customers only, While stocks last and subject to availability. To be eligible to receive a free PCS kit, purchase 3x50L or 5x30L Peroni Nastro Azzurro kegs (in one order) from a qualifying wholesaler under this promotion. PCS kit includes materials for consumer facing competition with prizes of 24 BST Tickets and 4 Royal Ascot tickets – contents may be subject to change at the Promoter's sole discretion. Promoter reserves the right to withdraw this promotion at any time. Promoter: Asahi UK Limited, Griffin Brewery, Chiswick Lane South, London W4 2QB.