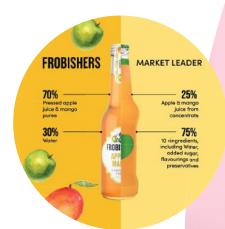

frobishers.com

Wonderfruit

Offer

to availability (24 x 275ml)

BUY **ANY** 3 CASES & GET 1 CASE OF DRAGONFRUIT GUAVA FOR FREE\*

Choose from our range of 8 delicious flavours:

Orange, Cloudy Apple, Cranberry, Peach Tomato, Pineapple Pear, Mango & Dragonfruit Guava

\*June deal

Crafted Since 1888

100% Natural Fruits

Vegan/Gluten Friendly

100%Recyclable

DRAGONFRUIT GUAVA

Valid during the promotional period only. Promotional period and delivery dates.

\*Salesout, foodservice, crisps, snacks & nuts, premium singles, full year 2024