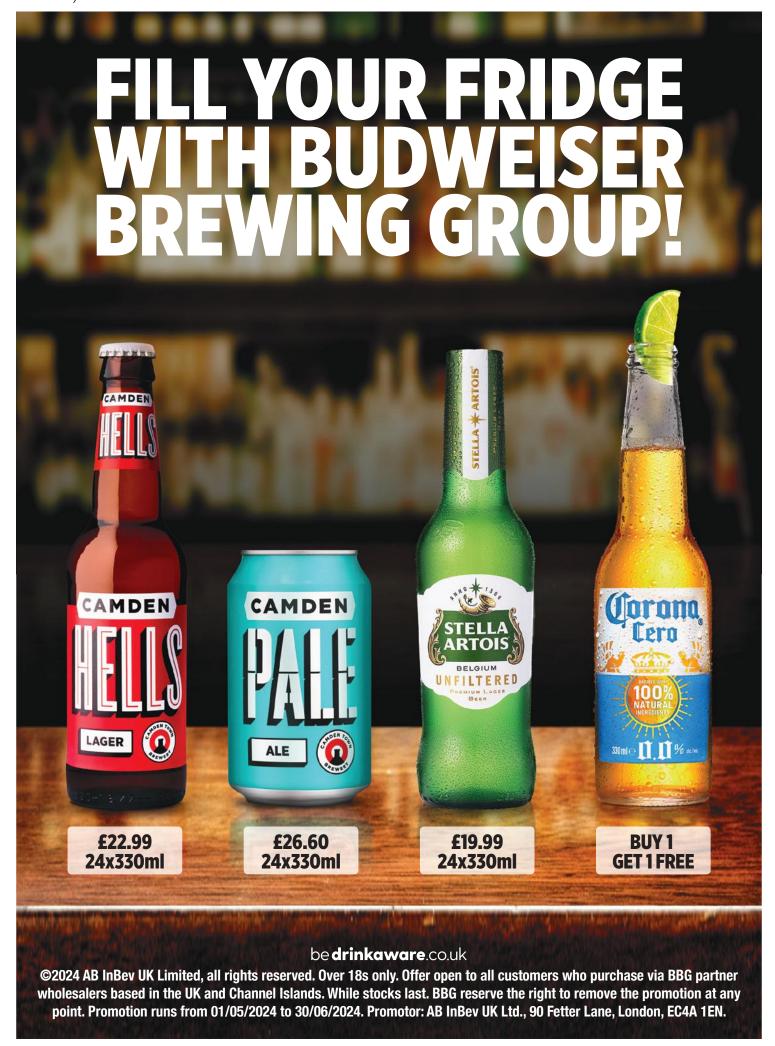

Cape's classic South African varieties chosen and blended together.

100% old bush vines from Swartland's sandy, granitic soils, the powerful Southern sunshine makes sure the grapes reach their optimum ripeness.

WINEMAKING MAGIC

All grapes are harvested by hand. The wine is left on its fine lees for an extended period for greater palate weight and mouthfeel.

FOOD MATCHING

Such a versatile wine. Its freshness, flavours and fabulous aromas match anything from a sensational summer salad to a fist of freshly shucked oysters.

WET YOUR WHISTLE

A twinkling in the mind's eye, this cultured concoction is alive with firm, fleshy fruit. On the nose, it has notes of jasmine and white stone fruit. It has a nuanced citrusy palate and tangy finish. It's the Natural Selection.



List Price £6.34



# WIN TICKETS TO AN ENGLAND GAME



# Budweiser OFFICIAL BEER OF ENGLAND





## BUY 5 CASES OF BUDWEISER 24x330ml FOR YOUR CHANCE TO WIN



# The Perfect Serve







la première bière françaize





#### Craft, Beer & Cider













Peroni 0.0% (24x300ml) Peroni Nastro Azzurro (Blue) (24x330ml) Peroni Gluten Free (24x330ml)

Available during the promotional period of (Promotion available from the 2nd of April to the 31st of May 2024) and specific to this brochure feature. Available in the UK & ROI only, B2B customers only, While stocks last and subject to availability. To be eligible to receive a free PCS kit, purchase 3x50L or 5x30L Peroni Nastro Azzurro kegs (in one order) from a qualifying wholesaler under this promotion. PCS kit includes materials for consumer facing competitio