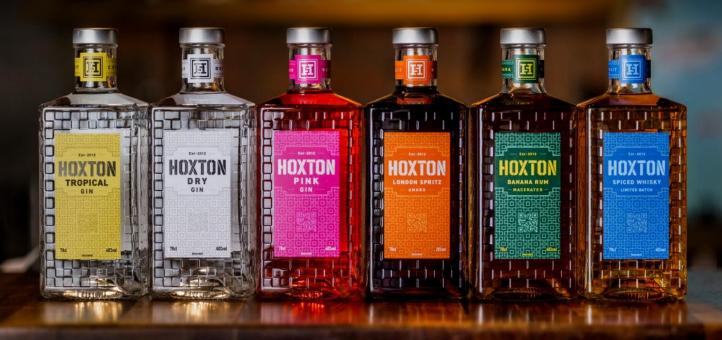

# **BUY ANY 3 BOTTLES**

AND GET 1 X AMARO OR LONDON DRY GIN FREE PLUS RECEIVE ONE FREE POS KIT ON **FIRST ORDER\*\*** 

FOR FURTHER SUPPORT FROM HOXTON SPIRITS PLEASE CONTACT SIMON@HOXTONSPIRITS.COM

 MENU DESIGN & PRINTING
 STAFF TRAINING
 SAMPLING RETRO SUPPORT
 COCKTAIL
 SERVE CONSULTANCY

\*AVAILABLE ON ALL ORDERS PLACED BETWEEN MAY 1ST AND JUNE 30TH \*\*AVAILABLE WHILST STOCKS LAST

Cactus Jack's is a colourful range of flavoured schnapps. Enjoy straight as a shot, blend with mixers to create long drinks or use to add extra layers of excitement to cocktails.