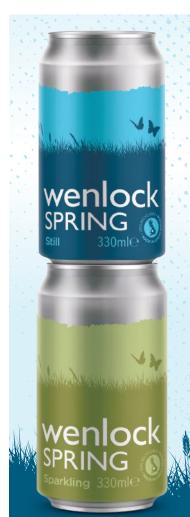

### wenlock SPRING

### GOOD FOR YOU. GOOD FOR THE PLANET.

Award winning Wenlock Spring Natural Source still and sparkling waters are now avaliable in cans.

#### INTRODUCTORY OFFER PRICE

24 x 330ml still €7.33

24 x 330ml sparkling £7.66

Prices excluding VAT

#### REFRESH, RECYCLE, REMADE. ALL IN 60 DAYS!

That's it - that's all it takes for a can to come back as a new one!

www.wenlockspring.co.uk info@wenlockspring.co.uk 01694 781 277