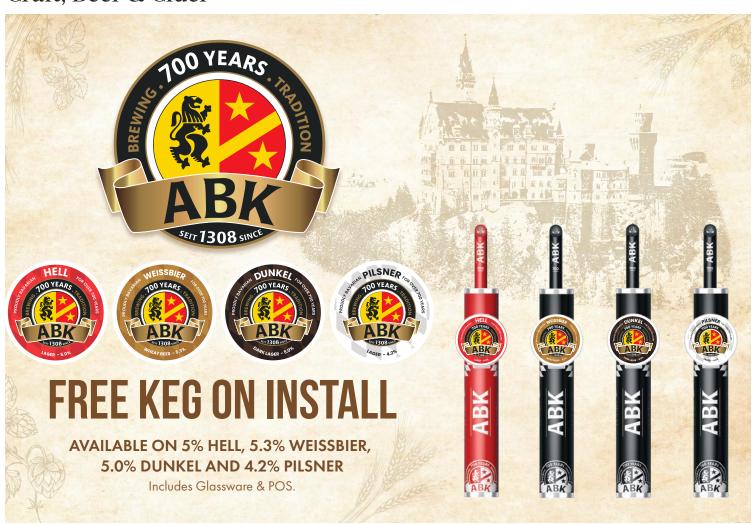

C

All grapes are harvested by hand. The wine is left on its fine lees for an extended period for greater palate weight and mouthfeel.

FOOD MATCHING

Such a versatile wine. Its freshness, flavours and fabulous aromas match anything from a sensational summer salad to a fist of freshly shucked oysters.

WET YOUR WHISTLE

A twinkling in the mind's eye, this cultured concoction is alive with firm, fleshy fruit. On the nose, it has notes of jasmine and white stone fruit. It has a nuanced citrusy palate and tangy finish. It's the Natural Selection.



List Price £6.34



# WIN TICKETS TO AN ENGLAND GAME



# Budweiser OFFICIAL BEER OF ENGLAND





## BUY 5 CASES OF BUDWEISER 24x330ml FOR YOUR CHANCE TO WIN



# The Perfect Serve







la première bière françaize





#### Craft, Beer & Cider













Peroni 0.0% (24x300ml) Peroni Nastro Azzurro (Blue) (24x330ml) Peroni Gluten Free (24x330ml)

Available during the promotional period of (Promotion available from the 2nd of April to the 31st of May 2024) and specific to this brochure feature. Available in the UK & ROI only, B2B customers only, While stocks last and subject to availability. To be eligible to receive a free PCS kit, purchase 3x50L or 5x30L Peroni Nastro Azzurro kegs (in one order) from a qualifying wholesaler under this promotion. PCS kit includes materials for consumer facing competition with prizes of 24 BST Tickets and 4 Royal Ascot tickets – contents may be subject to change at the Promoter's sole discretion. Promoter reserves the right to withdraw this promotion at any time. Promoter: Asahi UK Limited, Grif