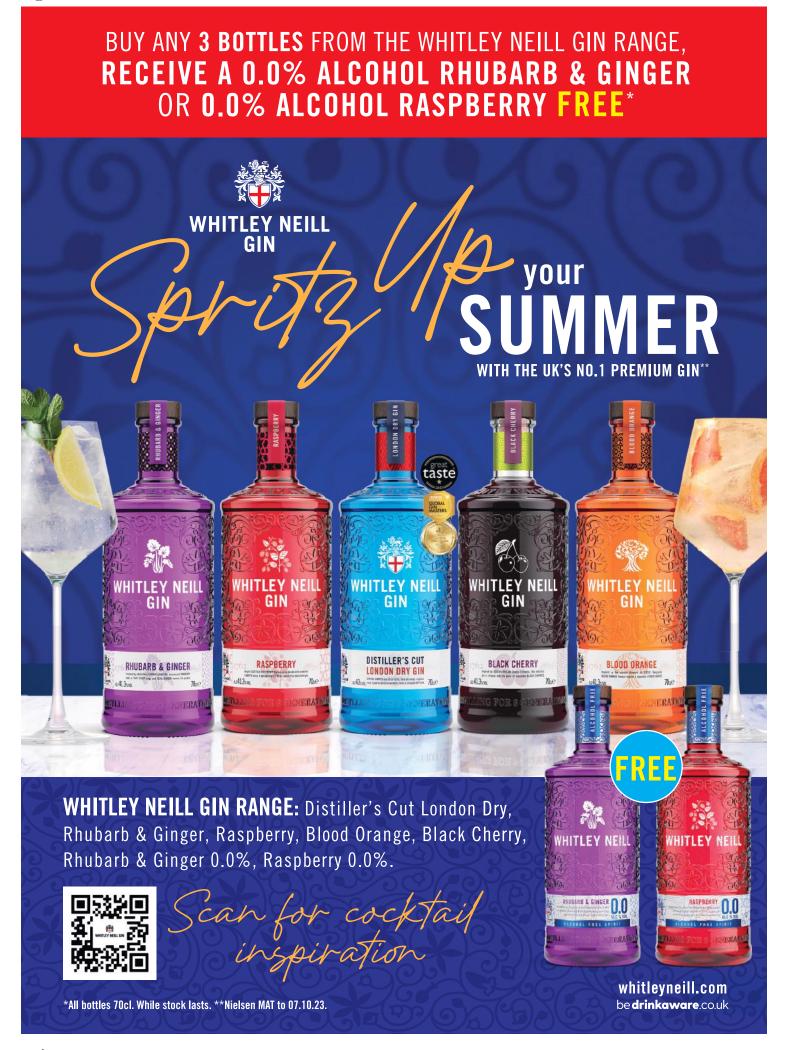

# **BUY ANY 3 BOTTLES**

AND GET 1 X AMARO OR LONDON DRY GIN FREE PLUS RECEIVE ONE FREE POS KIT ON **FIRST ORDER\*\*** 

FOR FURTHER SUPPORT FROM HOXTON SPIRITS PLEASE CONTACT SIMON@HOXTONSPIRITS.COM

 MENU DESIGN & PRINTING
 STAFF TRAINING
 SAMPLING RETRO SUPPORT
 COCKTAIL
 SERVE CONSULTANCY

\*AVAILABLE ON ALL ORDERS PLACED BETWEEN MAY 1ST AND JUNE 30TH \*\*AVAILABLE WHILST STOCKS LAST

Cactus Jack's is a colourful range of flavoured schnapps. Enjoy straight as a shot, blend with mixers to create long drinks or use to add extra layers of excitement to cocktails.