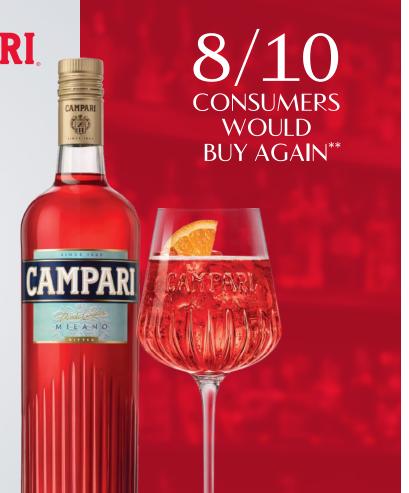

COFFEE

CHOCOLATE

COCONUT

BUY 6 APEROL, **GET 1 BOTTLE OF NUA PROSECCO** FREE"

**SCAN TO LEARN** MORE ABOUT THE PERFECT SERVE

MAKE IT A CAMPARI. **SPRITZ** 

Fill a large wine or spritz style glass with ice.

Pour **75ml** of Prosecco.

Followed by 50ml of Campari.

Top with a splash of soda (25ml).

Garnish with an orange slice.

50p

ENJOY CAMPARI RESPONSIBLY

be drinkaware.co.uk

\*Offer available 01/05/24 to 30/06/24, over 18's, while stocks last.
\*\*DUSK sample poll of 4500 consumers. Jun-Jul 2023.