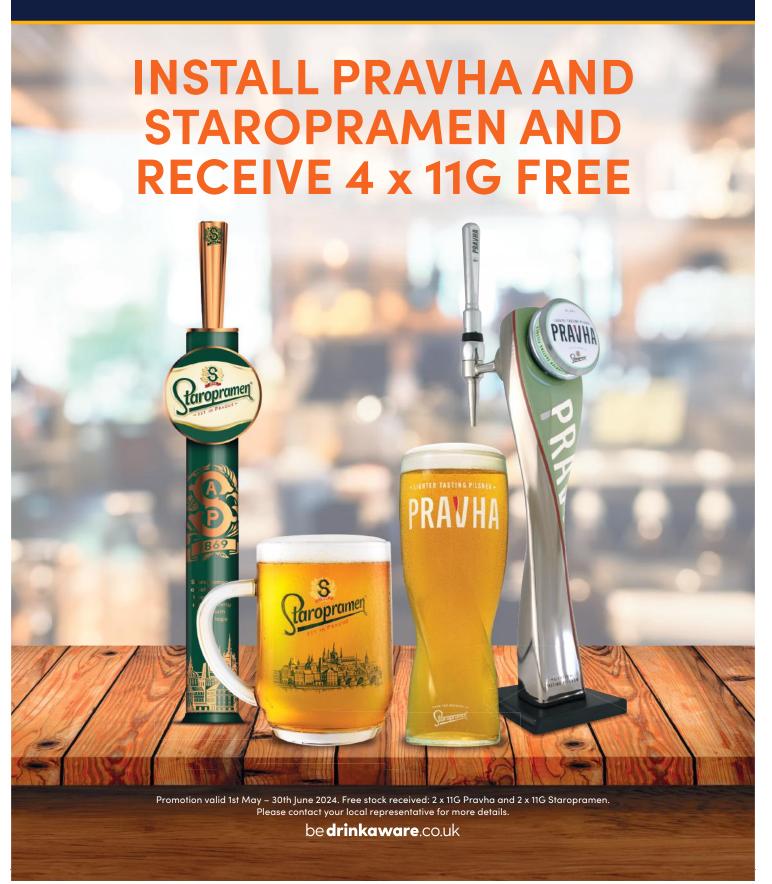

#### Craft, Beer & Cider

Peroni 0.0% (24x300ml) Peroni Nastro Azzurro (Blue) (24x330ml) Peroni Gluten Free (24x330ml)

Available during the promotional period of (Promotion available from the 2nd of April to the 31st of May 2024) and specific to this brochure feature. Available in the UK & ROI only, B2B customers only, While stocks last and subject to availability. To be eligible to receive a free PCS kit, purchase 3x50L or 5x30L Peroni Nastro Azzurro kegs (in one order) from a qualifying wholesaler under this promotion. PCS kit includes materials for consumer facing competition with prizes of 24 BST Tickets and 4 Royal Ascot tickets – contents may be subject to change at the Promoter's sole discretion. Promoter reserves the right to withdraw this promotion at any time. Promoter: Asahi UK Limited, Griffin Brewery, Chiswick Lane South, London W4 2QB.