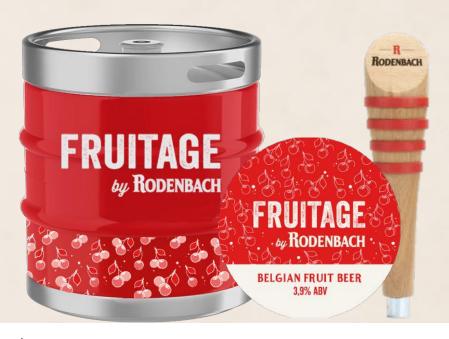

### FRUITAGE by RODENBACH

INTRODUCING NEW 30L KEG IN RESPONSE TO THE DEMAND FOR FRUITAGE **PINTS SERVE:** 

- LAUNCHING WITH NEW PRICING
- SUPPORTED WITH PERFECT SERVE POS INCLUDING FULLY WRAPPED **PINT GLASS**
- SAMPLING EVENTS AVAILABLE FOR NEW AND **EXISTING STOCKISTS**

FRUITAGE IS THE REFRESHING FRUIT BEER FROM WORLD RENOWNED BELGIAN BREWERY, RODENBACH. BREWED TO 3.9%, A BLEND OF RED ALE AND NATURAL CHERRY JUICE **DELIVERS A BALANCED AND THIRST QUENCHING BEER** 