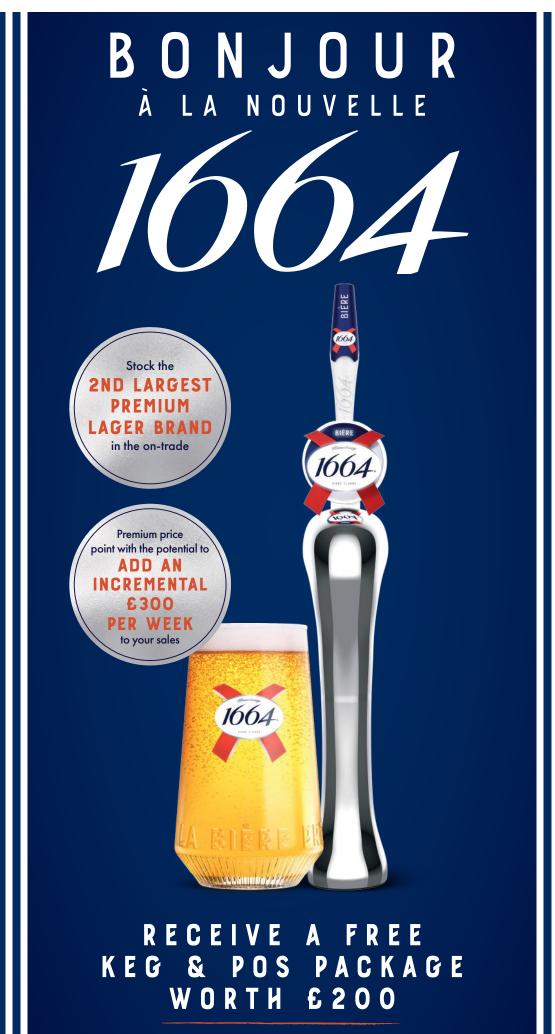

ure the grapes reach their optimum ripeness.

WINEMAKING MAGIC

All grapes are harvested by hand. The wine is left on its fine lees for an extended period for greater palate weight and mouthfeel.

FOOD MATCHING

Such a versatile wine. Its freshness, flavours and fabulous aromas match anything from a sensational summer salad to a fist of freshly shucked oysters.

WET YOUR WHISTLE

A twinkling in the mind's eye, this cultured concoction is alive with firm, fleshy fruit. On the nose, it has notes of jasmine and white stone fruit. It has a nuanced citrusy palate and tangy finish. It's the Natural Selection.



List Price £6.34



# WIN TICKETS TO AN ENGLAND GAME



# Budweiser OFFICIAL BEER OF ENGLAND





## BUY 5 CASES OF BUDWEISER 24x330ml FOR YOUR CHANCE TO WIN



# The Perfect Serve







la première bière françaize





#### Craft, Beer & Cider













Peroni 0.0% (24x300ml) Peroni Nastro Azzurro (Blue) (24x330ml) Peroni Gluten Free (24x330ml)

Available during the promotional period of (Promotion available from the 2nd of April to the 31st of May 2024) and specific to this brochure feature. Available in the UK & ROI only, B2B customers only, While stocks last and subject to availability. To be eligible to receive a free PCS kit, purchase 3x50L or 5x30L Peroni Nastro Azzurro kegs (in one order) from a qualifying wholesaler under this promotion. PCS kit includes materials for consumer facing competition with prizes of 24 BST Tickets and 4 Royal Ascot tickets – contents may be subject to change at the Promoter's sole discretion. Promoter reserves the right to withdraw