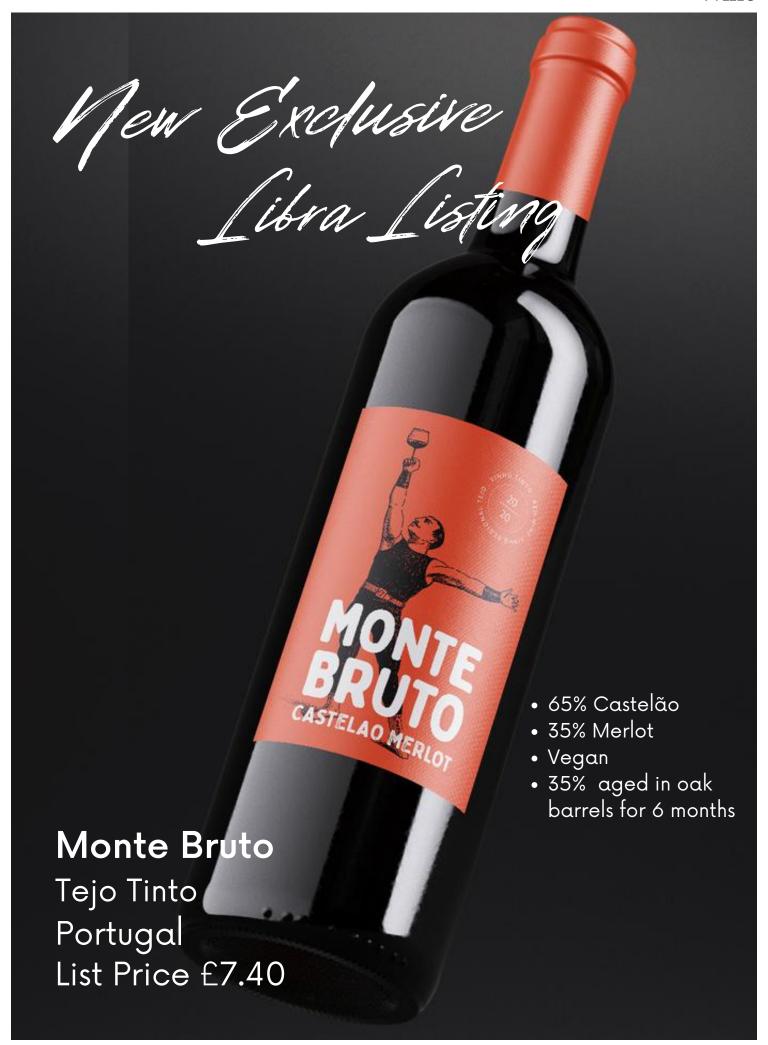

\*AVAILABLE ON ALL ORDERS PLACED BETWEEN MAY 1ST AND JUNE 30TH \*\*AVAILABLE WHILST STOCKS LAST

Cactus Jack's is a colourful range of flavoured schnapps. Enjoy straight as a shot, blend with mixers to create long drinks or use to add extra layers of excitement to cocktails.