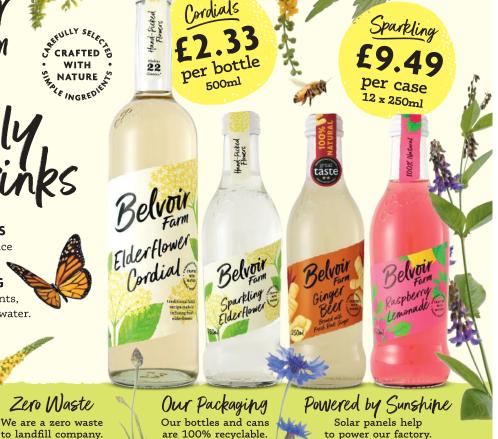

### Belvoir Belvoir Farm Delicious Drinks WITH NATURE AND NATURE **NATURAL CORDIALS** Bursting with real fruit juice and nothing artificial. **GENTLY SPARKLING** Made with natural ingredients, all blended with fresh spring water. ALSO AVAILABLE

250ml Organic Lemonade.

Our Sustainability Credentials