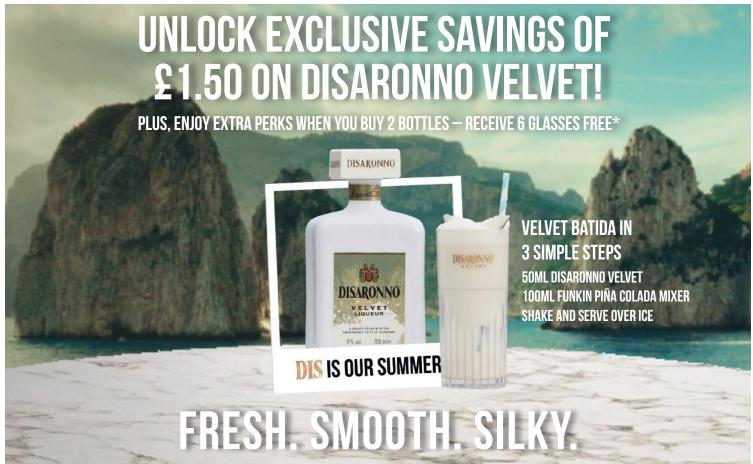

Please speak to your account manager or Hi-Spirits rep for retro support

'Discount applies when purchasing 70cl bottle of Disaronno Velvet. The kit of 6 polycarbonate glasses is included when purchasing 2 x 70cl bottles of Disaronno Velvet. Limited number of kits available. Whilst stocks last.