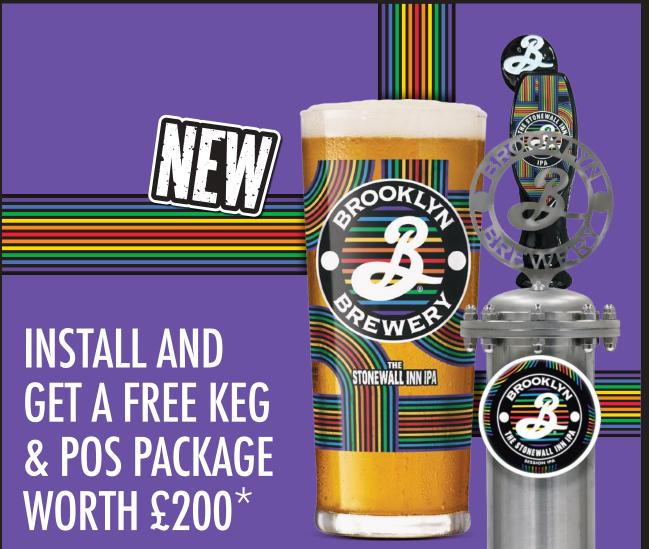

THIS IS BROOKLYN

@BKLYNBREWERYUK

**BROOKLYNBREWERY.CO** 

FRESH. LIVELY. PROUD.

**BIRRA** 

L'ITALIANA AUTENTICA

be drinkaware.co.uk Enjoy Birra moretti responsibly Birra moretti is brewed in the UK | Birra moretti zero contains  $\le$  0.05% abv. Whilst stocks last. Offer available 1st - 31st may