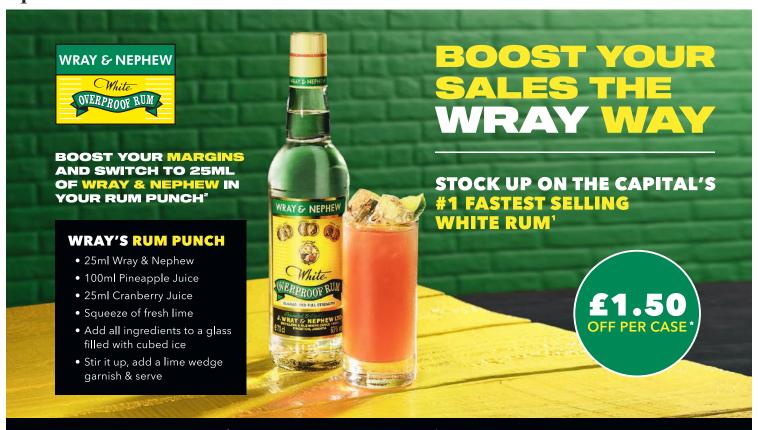

A LIKKLE WRAY GOES A LONG WAY THIS CARNIVAL SEASON

THE ORIGINAL JAMAICAN SPIRIT

**SINCE 1825** 

CGA OPMS MAT data to 02.12.23 Volume and Value

<sup>2</sup> Vs 50ml of 37.5% Rum to achieve the same ABV cocktail

be drinkaware.co.uk

\*Offer available 01/05/24 - 30/06/24, over 18's, while stocks last.