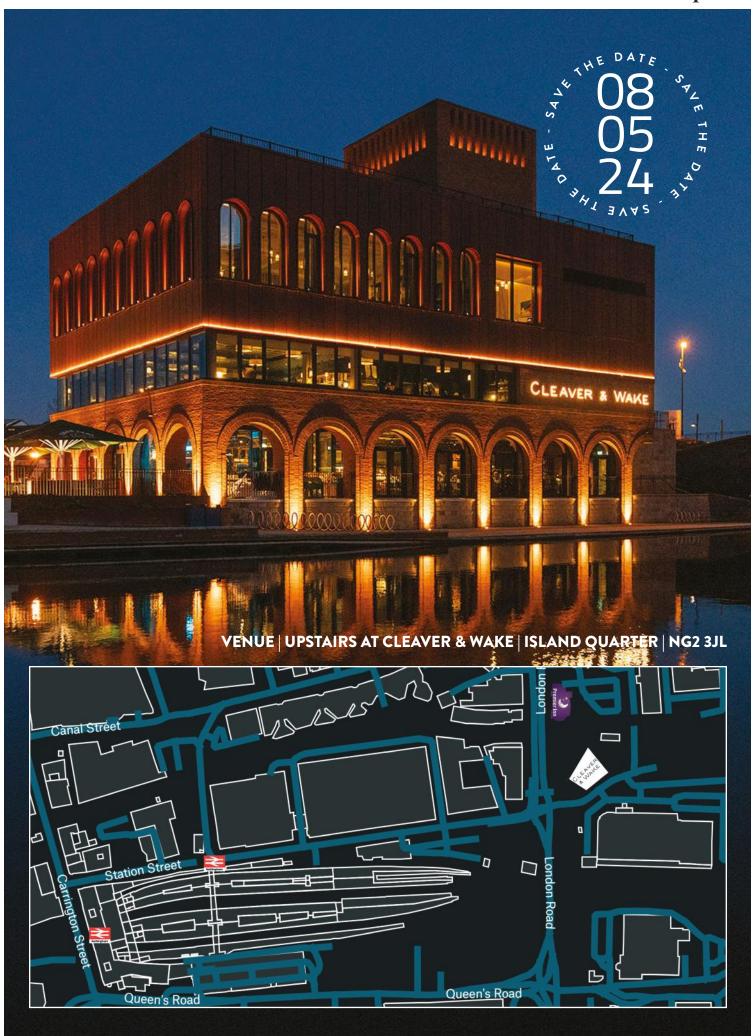

0115 985 0850 sales@libradrinks.co.uk

**f** @Libradrinkswholesale

d @libradrinks

Signature is a one-day tasting event hosted by Libra Drinks Wholesale specifically for the on-trade. The event will take place at the stunning Upstairs at Cleaver & Wake.

Taste up to 180 wines, expertly crafted by some of the most exciting winemakers worldwide. Additionally, an impressive selection of local and global spirits will be available, along with a range of premium soft drinks and mixers for sampling.

Throughout the day, delightful hot drinks from our local artisan roaster, Stewarts, will also be served. Libra Drinks Category and Account Managers will be on hand to assist and guide you with any inquiries.

In addition, we have organised 20-minute masterclass sessions throughout the day. Due to limited seating, it is advisable to book early upon your arrival to avoid any disappointment.

Furthermore, we will be showcasing our new website, offering one-to-one demonstrations for those who have not yet seen or used it.

Don't miss this opportunity to explore, learn, and reposition your drinks selection for the year ahead. Our goal is to enhance the customer experience and increase your profitability.

Register now, and we eagerly anticipate meeting you Upstairs at Cleaver & Wake on Wednesday, 8th May!

WEDNESDAY 8TH MAY 2024

STARTS ENDS 11:00

1A THE GREAT NORTHERN CL, NOTTINGHAM NG2 3JL

PHONE FOR MORE INFORMATION 0845 130 1623

RAJ@LIBRADRINKS.CO.UK WWW.LIBRADRINKS.CO.UK

f ◎ ♂ in @LIBRADRINKS