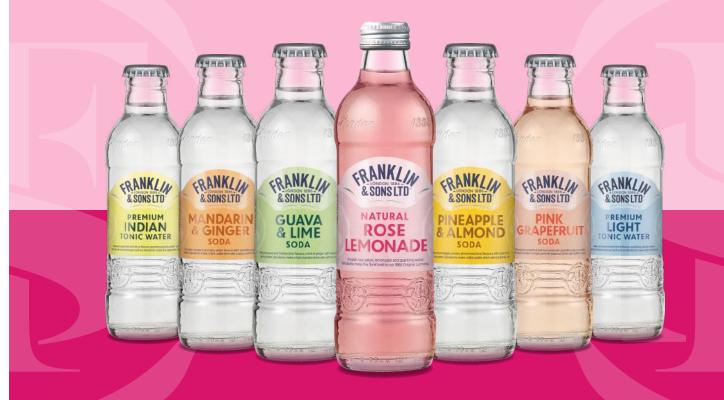

# **BUY 4 MIXERS & GET A CASE OF** ROSE LEMONADE **SOFTS FREE!**\*

### MIX IT UP

**REMARKABLE DRINKS, WITHOUT COMPROMISE** 

Offer valid from 1st May to 30th June 2024. Offer applies to Franklin & Sons 24x200ml range. Free item applies to Franklin & Sons 12x275ml Rose Lemonade. While stocks last.

**REMARKABLE DRINKS, WITHOUT COMPROMISE** 

For support with your Franklin & Sons offering, email tilly.mantell@globalbrands.co.uk or call 07970 452 250 **FANTASTICAL OFFER** 

BUY 3 GET 1 FREE\*

For when one flavour isn't enough, discover our Fusions. A delicious combination of juices, loosened up with a dash of water for a lighter soft drink.