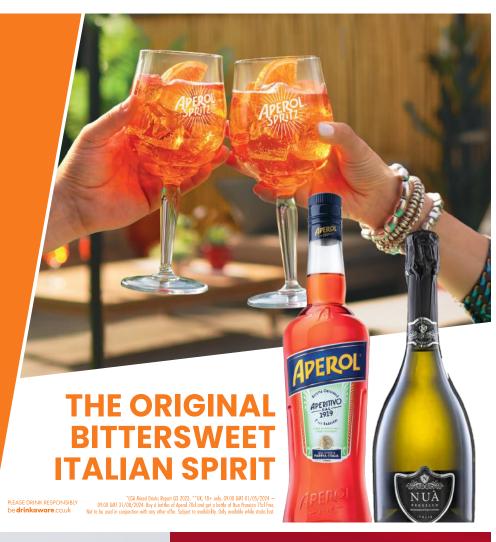

COFFEE

CHOCOLATE

COCONUT

BUY 6 APEROL, **GET 1 BOTTLE OF NUA PROSECCO** FREE"

**SCAN TO LEARN** MORE ABOUT THE PERFECT SERVE

MAKE IT A CAMPARI. **SPRITZ** 

Fill a large wine or spritz style glass with ice.

Pour **75ml** of Prosecco.