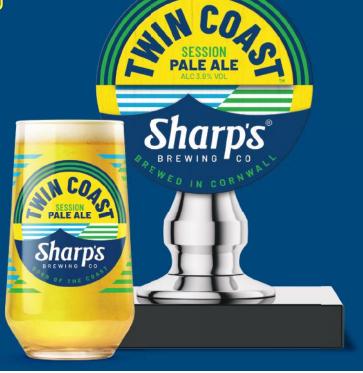

# **BORN OF THE COAST** BREAKING WAV OF REFRESHME

CRISP, BRIGHT & TWIN DRY-HOPPED WITH A BURST OF CITRUS-HOP

NOW AVAILABLE TO ORDER

FOLLOW US @SHARPSBREWERY > @ f VISIT US AT WWW.SHARPSBREWERY.CO.UK

be drinkaware.co.uk