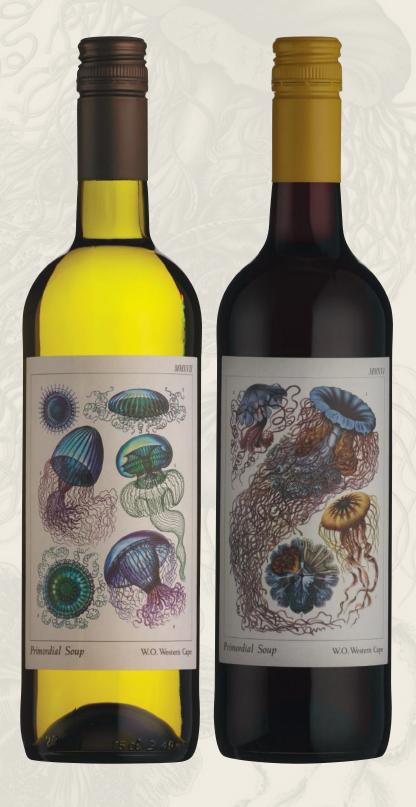

# Primordial Soup

### **Red Blend**

At the Western Cape's Pinnacle Point. Our aim with Primordial Soup is to introduce South African wine in its most accessible form, red and white familial twins made up of multiple grape varieties.

This cultured concoction is derived from the Western Cape's classical cultivars, blended to represent nature's selection and packed with juicy life.

WINEMAKING MAGIC

An artful blend of classic South African varieties blended by our winemakers. Our red is the very blood of the earth.

FOOD MATCHING

Versatile little red that goes with bangers and mash, juicy pink Sunday roast, and steak and chips or Braai.

WET YOUR WHISTLE

Beautifully crafted introduction to South African wine. Fresh, bright, juicy, more-ish and appealing.

### White Blend

Derived from the Western Cape's classic South African varieties chosen and blended together.

100% old bush vines from Swartland's sandy, granitic soils, the powerful Southern sunshine makes sure the grapes reach their optimum ripeness.

WINEMAKING MAGIC

All grapes are harvested by hand. The wine is left on its fine lees for an extended period for greater palate weight and mouthfeel.

FOOD MATCHING

Such a versatile wine. Its freshness, flavours and fabulous aromas match anything from a sensational summer salad to a fist of freshly shucked oysters.

WET YOUR WHISTLE

A twinkling in the mind's eye, this cultured concoction is alive with firm, fleshy fruit. On the nose, it has notes of jasmine and white stone fruit. It has a nuanced citrusy palate and tangy finish. It's the Natural Selection.