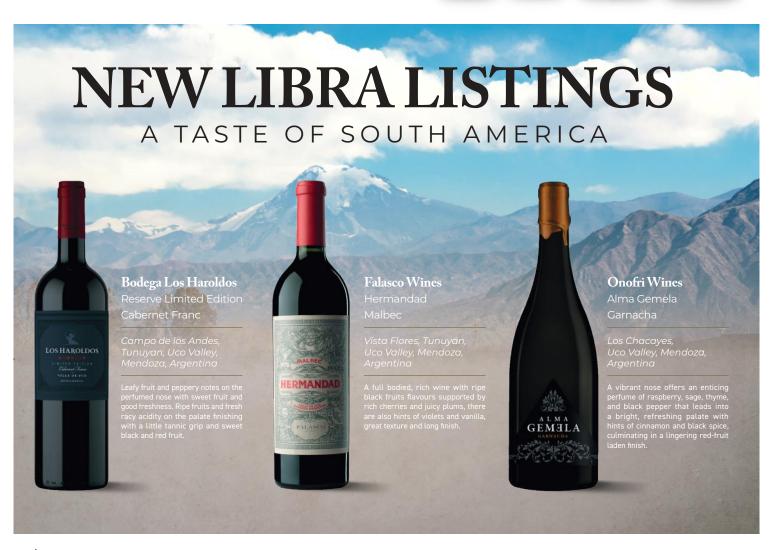

# Primordial Soup

### **Red Blend**

At the Western Cape's Pinnacle Point. Our aim with Primordial Soup is to introduce South African wine in its most accessible form, red and white familial twins made up of multiple grape varieties.

This cultured concoction is derived from the Western Cape's classical cultivars, blended to represent nature's selection and packed with juicy life.

WINEMAKING MAGIC

An artful blend of classic South African varieties blended by our winemakers. Our red is the very blood of the earth.

FOOD MATCHING

Versatile little red that goes with bangers and mash, juicy pink Sunday roast, and steak and chips or Braai.

WET YOUR WHISTLE

Beautifully crafted introduction to South African wine. Fresh, bright, juicy, more-ish and appealing.

### White Blend

Derived from the Western Cape's classic South African varieties chosen and blended together.

100% old bush vines from Swartland's sandy, granitic soils, the powerful Southern sunshine makes sure the grapes reach their optimum ripeness.

WINEMAKING MAGIC

All grapes are harvested by hand. The wine is left on its fine lees for an extended period for greater palate weight and mouthfeel.

FOOD MATCHING

Such a versatile wine. Its freshness, flavours and fabulous aromas match anything from a sensational summer salad to a fist of freshly shucked oysters.

WET YOUR WHISTLE

A twinkling in the mind's eye, this cultured concoction is alive with firm, fleshy fruit. On the nose, it has notes of jasmine and white stone fruit. It has a nuanced citrusy palate and tangy finish. It's the Natural Selection.

List Price £6.34