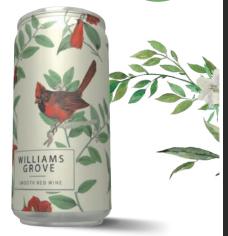

#### Our Exclusive Canned Wine Range

The Williams Grove wines are made by winemaker Estefania Aparicio Sanchez in the heart of the Spanish wine world, Castilla-La Mancha, southeast of Madrid. The warm, windswept plains produce succulent, fruity styles, perfect to enjoy on any occasion.

#### Smooth Red

Everything about Williams Grove red has been built with flavour and versatility in mind. Combining jammy Tempranillo with spicy Cabernet gives a chorus of forthright, fruity notes.

Varietal: 85% Tempranillo, 15% Cabernet ABV: 12%