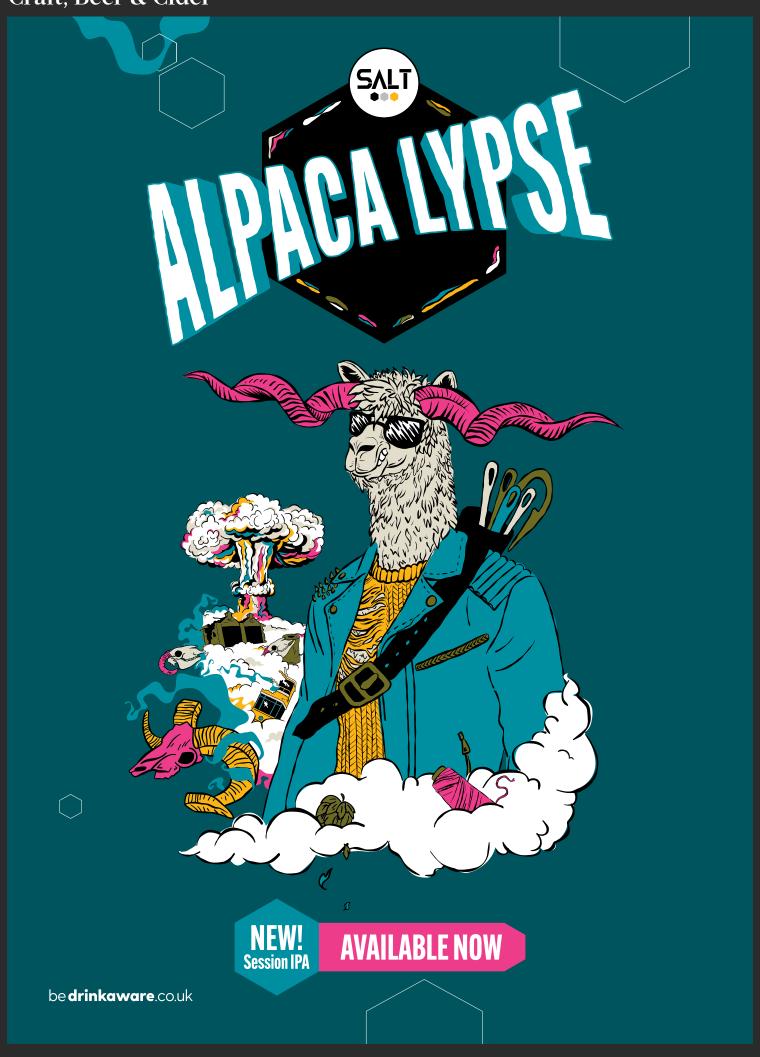

# INSTALL & GET FREE KEG

Enjoy responsibly. be drinkaware.co.uk

THIS IS BROOKLYN

**BROOKLYNBREWERY.COM** 

**Born where SALT** spins straw into gold (well, hops into beer) Alpacalypse exists to cut through the chaos, taking lead from the crafted, textile rich history and pioneering spirit of Saltaire. Inspired by the quirky, wooly wondered alpaca and their flame-proof fleece that allows them to be oddly poised, cool and collected no matter what chaos goes on.

**Made with** 

American hops to create a modern, hazy pale ale with a citrus aroma, tropical flavour and gentle bitterness; offering a balanced, great-tasting and sessionable liquid that is perfect for both craft beer lovers and those looking to try it for the first time.

**Session IPA** 4.3% **50L Keg** 

> **SALT** is a progressive, modern, independently owned craft brewery who pride ourselves on combining modern craft with heritage styles, producing award-winning quality brews accessible for all.