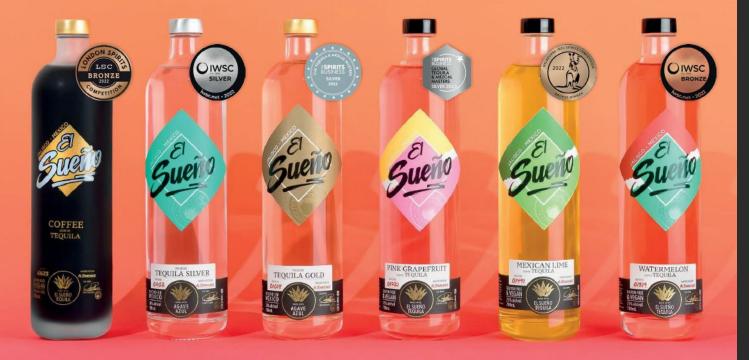

So, where do you begin if you yourself want to explore personalising the Margarita's on your cocktail menu? We believe El Sueno Tequila is a great place to start!

Made at Casa Maestri distillery – a fifth generation, family-run operation in Jalisco, El Sueño was founded by drink veterans Paul Hayes and Nav Grewal when. Having worked with agave for more than 16 years in Mexico, they wanted to show that you could make a good quality Mixto Tequila at an affordable price. El Sueño uses fully matured, lowland and highland agave, which is cooked in traditional clay ovens and autoclaves. It's then mixed with other high quality fermentable sugars to make a smooth, versatile tequila. But what is 'Mixto' Tequila? Joe Wild, Head of Advocacy for El Sueno, gave us some clarity now that Tequila is quickly becoming one of the nation's favourite spirits!

"The first reason for choosing to make an exceptional Mixto Tequila is for sustainability. As tequila demand grows exponentially in popularity, it does increase the pressure that agave farmers face. We knew that if we were going to produce a Mixto Tequila, it would have to be the best in the world.

A Mixto Tequila is a combination of Weber Blue Agave and other non-agave ingredients. We pride ourselves on using 70% fully matured Weber Blue Agave and 30% Piloncillo sugar to not only create an affordable, versatile tequila, but one that is also sustainably conscious".

What really sets El Sueno apart from other Tequila brands however, is the diverse range of flavours available in their Tequila Liqueurs. Whether it's the Watermelon, Grapefruit, Lime or Coffee variants that sit alongside their Blanco and Gold Tequila's, El Sueno has a flavour for everyone and offers accessibility to all of their customers, something that Wild is proud to offer.