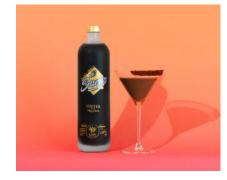

#### Jalisco Espresso Martini

50ml El Sueno Coffee Tequila Liqueur, 15ml Vanilla Syrup, Double Espresso 1 Lime Wedge.

Add all the ingredients to a shaker and shake. We know, the lime may sound strange, but trust us!