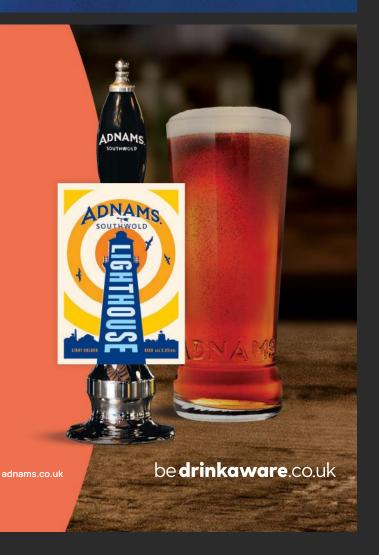

be drinkaware.co.uk

DNAMS.

ADNAMS LIGHTHOUSE NOW ONLY £68.99\*

Lighthouse is brewed with Pale Ale and Crystal Malt, hopped with Fuggles and Goldings to produce bright, fresh aromas with hints of caramel and toffee.