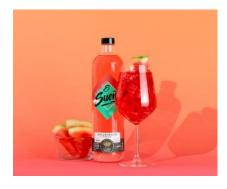

#### Watermelon Tequila Spritz

50ml El Sueno Watermelon Tequila Liqueur, 10ml Agave Nectar, 25ml Soda, 75ml Prosecco.

Add all the ingredients into a wine glass with ice. Give it a gentle stir and garnish with a sprig of mint. Super refreshing and perfect for summer!