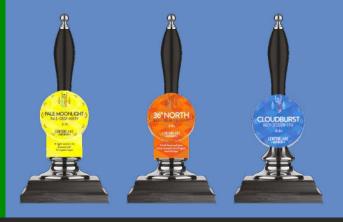

# Pale Moonlight

**ABV:** 3.8% **Price:** £77.99 RSP 60% GP: £3.25

## 36' North

A superb bitter showcasing the best of British malt and hops.

**ABV:** 3.9% **Price:** £78.99 RSP 60% GP: £3.25

#### Cloudburst

A juicy pale, bursting with Amarillo, Summit & Centennial hops.

**ABV:** 4.6% **Price:** £85.99 RSP 60% GP: £3.58