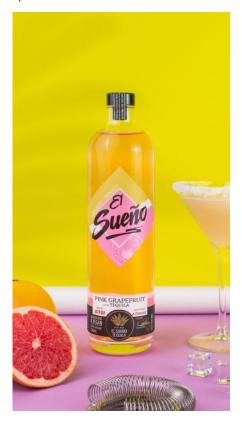

What really sets El Sueno apart from other Tequila brands however, is the diverse range of flavours available in their Tequila Liqueurs. Whether it's the Watermelon, Grapefruit, Lime or Coffee variants that sit alongside their Blanco and Gold Tequila's, El Sueno has a flavour for everyone and offers accessibility to all of their customers, something that Wild is proud to offer.

#### **Grapefruit & Basil Margarita**

50ml El Sueno Grapefruit Tequila Liqueur, 25ml Lime Juice, 15ml Triple Sec Liqueur, 5 Basil Leaves. Add all the ingredients into a shaker and shake well. Fine strain into a salt rimmed coupe glass and float a leaf of Basil on top to Garnish. Bracing, herbaceous and