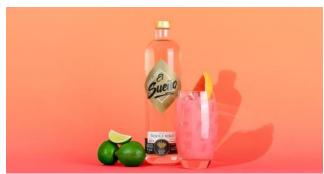

#### **Classic Paloma**

50ml El Sueno Blanco Tequila, 12.5ml Lime Juice Top with Franklin's Pink Grapefruit Soda Build the cocktail over ice in a tall glass and garnish with a grapefruit slice. A classic Tequila highball for those that want to try something different to their classic Margarita!

#### Watermelon Tequila Spritz

50ml El Sueno Watermelon Tequila Liqueur, 10ml Agave Nectar, 25ml Soda, 75ml Prosecco.

Add all the ingredients into a wine glass with ice. Give it a gentle stir and garnish with a sprig of mint. Super refreshing and perfect for summer!