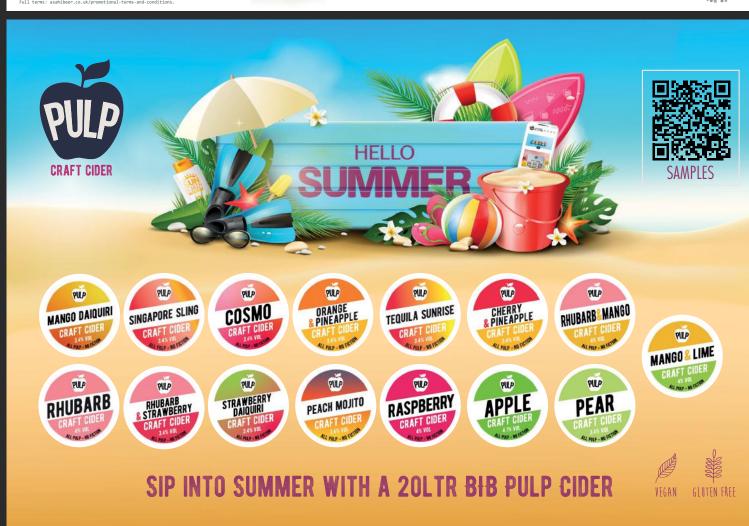

In the Beer & Cider segment, we are excited to present our newly launched collection of Bag-in-Box ciders from PULP! These ciders boast vibrant, fresh flavours that are ideal for the summer months, designed to deliver a refreshing experience with a perfect blend of robust taste and a smooth finish. Prepare to enjoy, share, and relish the essence of summer with every pour!