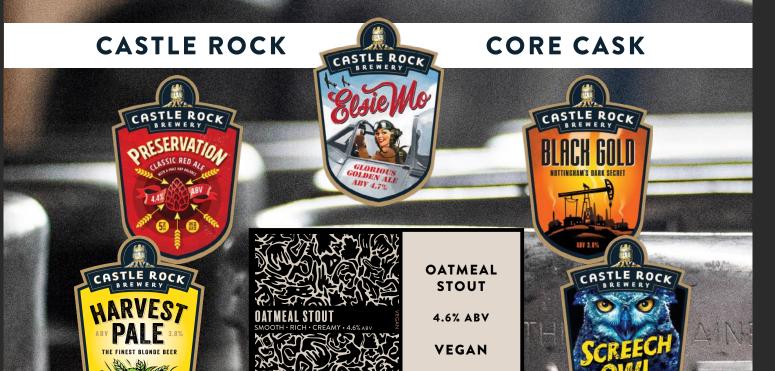

Adnams Ghost Ship **ABV:** 4.5% **Price:** £108.49

Castle Rock Black Gold **ABV:** 3.8% **Price:** £89.49

Castle Rock Elsie Mo **ABV:** 4.7% **Price:** £98.49

Castle Rock Harvest Pale **ABV:** 3.8% **Price**: £89.49

Castle Rock Preservation **ABV:** 4.4% Price: £94.99

Castle Rock Screech Owl **ABV:** 5.5% Price: £105.99

**Castle Rock** Our House **ABV:** 3.4% Price: £80.99

Fuller's London Pride **ABV:** 4.1% **Price:** £106.99

Marstons Pedigree **ABV:** 4.5% **Price:** £110.99

**Ossett** White Rat **ABV:** 4.0% **Price:** £107.49

Sharp's **Doom Bar ABV:** 4.0% Price: £108.49

St Austell Tribute **ABV:** 4.2% **Price:** £105.99