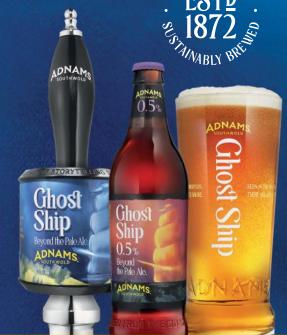

# Free case

of Ghost Ship 0.5% Pale Ale when you buy 2 x 9G of Ghost Ship 4.5% Pale Ale.^

Source : CGA by NIQ, volume sales data 2024-10-05 MAT. As seen in Morning Advertiser Top brands to stock in 2025. The full amount specified must be purchased in one order to qualify. All products listed are subject to availability. All offers apply on orders from 01/05/25 - 30/06/25.