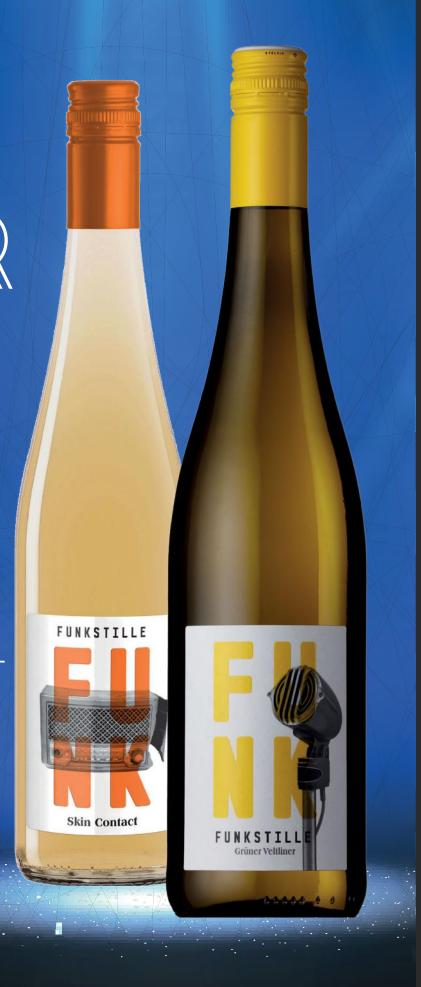

In the world of wine, we are pleased to present excellent offers on every day, fruit forward drinking wines from the Jack Rabbit and Tempus Two collections. Both brands are highly accessible and have mass appeal. During challenging times, promotions like these are particularly beneficial. Additionally, we invite you to explore the newly introduced 'Funkstille' duo from Austria. The term Funkstille translates to radio silence, and in a world filled with chaos, it is refreshing to pause and enjoy a glass of something special and unique.

With a Pair of Austrian Dazzlers. To be enjoyed with some Funkstille!

**FUNKSTILLE GRUNER VELTLINER 75CL** £10.25 ex VAT **FUNKSTILLE ORANGE WINE 75CL** £10.90 ex VAT