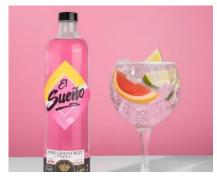

#### **Grapefruit & Basil Margarita**

50ml El Sueno Grapefruit Tequila Liqueur, 25ml Lime Juice, 15ml Triple Sec Liqueur, 5 Basil Leaves. Add all the ingredients into a shaker and shake well. Fine strain into a salt rimmed coupe glass and float a leaf of Basil on top to Garnish. Bracing, herbaceous and