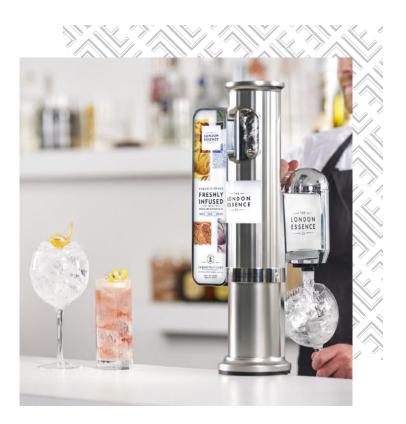

#### TRY IT MIXED!

#### **DI CAPRI TONIC**

#### **INGREDIENTS**

50 ml Limoncello Di Capri 150 ml Tonic water Sprig of mint Lemon zest

#### **PREPARATION**

Pour all the ingredients into a highball glass filled with ice. Stir and garnish with a sprig of mint and a lemon zest.

\*Whilst stocks last.

#### **DI CAPRI SPRITZ**

#### **INGREDIENTS**

75 ml Prosecco 50 ml Limoncello Di Capri 25 ml Soda Sprig of mint Lemon twist

#### **PREPARATION**

Pour all the ingredients into a white wine goblet, add ice cubes and stir. Garnish with a sprig of mint and a lemon twist.

be drinkaware.co.uk