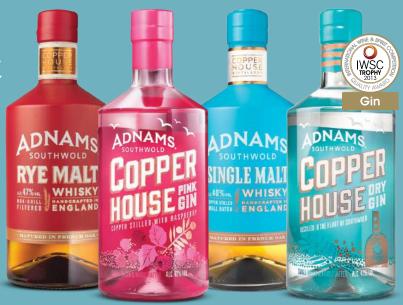

#### £6 off and a FREE ice bucket

When you buy any 3 Adnams spirits\*

#### Terms and conditions:

\*The full amount specified must be purchased in one order to qualify. £2 off per bottle when you buy 3 bottles. Offer includes Adnams Copper House Dry Gin, Copper House Pink Gin, Single Malt Whisky and Rye Malt Whisky only. One ice bucket per customer. All products listed are subject to availability. All offers apply on orders from 01/05/25 - 30/07/25.