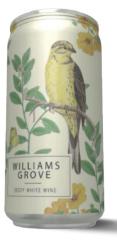

#### Our Exclusive Canned Wine Range

The Williams Grove wines are made by winemaker Estefania Aparicio Sanchez in the heart of the Spanish wine world, Castilla-La Mancha, southeast of Madrid. The warm, windswept plains produce succulent, fruity styles, perfect to enjoy on any occasion.

#### Zesty White

The windswept plains of La Mancha give our Williams Grove winemakers the best Airen and Macabeo grapes which, although not so easy to pronounce, are super easy on the palate. Bristling with bright apple, pear, lemon and lime hints, this white is the perfect all-rounder.

Varietal: 75% Airen, 25% Macabeo ABV: 10.5%

Vegan: Yes