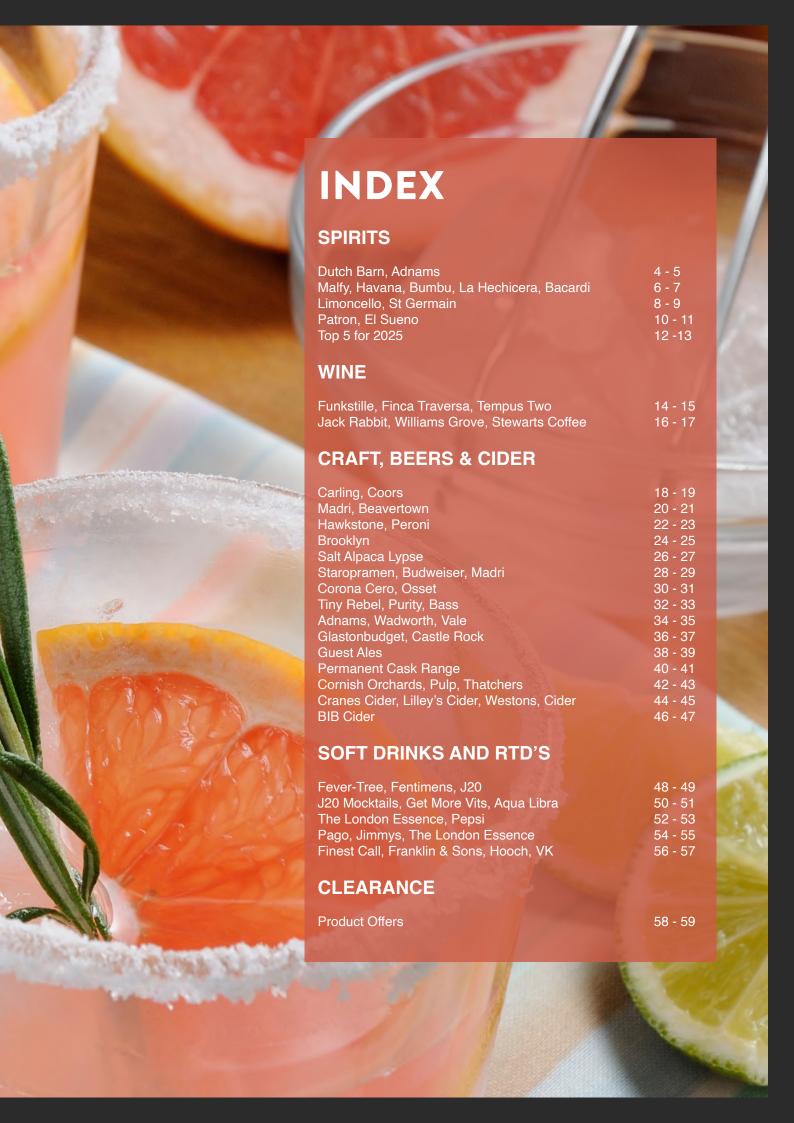

Funkstille' duo from Austria. The term Funkstille translates to radio silence, and in a world filled with chaos, it is refreshing to pause and enjoy a glass of something special and unique.

Furthermore, we have recently updated our coffee selection with a new blend from our partners, Stewarts of Trent, named 'Escape'. This blend boasts a more robust and richer flavour, complementing the smoother, everyday 'Sunset' blend. If you are in need of a coffee resource, we encourage you to consider Stewarts, renowned for their local roasting expertise. This latest edition of Headlines holds much promise, so take your time to discover products that can significantly enhance your business this Spring.

Best regards from the team at Libra Drinks!

Raj Solanki Senior Category Manager

Libra Drinks





# OCCUPANT STAND GET LEREN













Made from **British Apples** 



**Distilled** through 70 distillation plates



Buy any 3 of the **Dutch Barn Range Get one** 





The coast, distilled.

Fresh, floral and fruity, a flavour to savour.

#### £6 off and a FREE ice bucket

When you buy any 3 Adnams spirits\*





#### Terms and conditions:

\*The full amount specified must be purchased in one order to qualify. £2 off per bottle when you buy 3 bottles. Offer includes Adnams Copper House Dry Gin, Copper House Pink Gin, Single Malt Whisky and Rye Malt Whisky only. One ice bucket per customer. All products listed are subject to availability. All offers apply on orders from 01/05/25 - 30/07/25.

be drinkaware.co.uk adnams.co.uk

#### **Spirits**







#### **Spirits**



#### TRY IT MIX