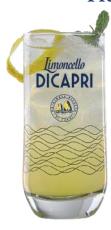

#### **DI CAPRI TONIC**

#### **INGREDIENTS**

50 ml Limoncello Di Capri 150 ml Tonic water Sprig of mint Lemon zest

#### **PREPARATION**

Pour all the ingredients into a highball glass filled with ice. Stir and garnish with a sprig of mint and a lemon zest.

\*Whilst stocks last.