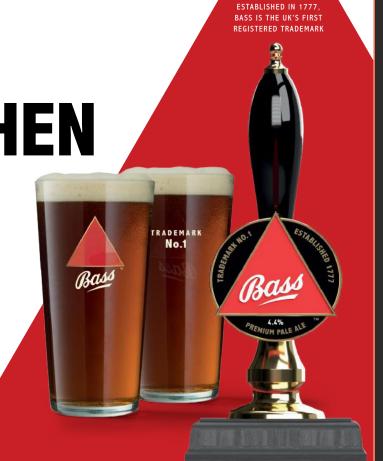

## £10 OFF WHEN **YOU BUY** TWO CASKS

#### Terms and Conditions

Offer open to all customers who purchase via BBG partner wholesalers based in the UK and Channel Islands. While stocks last. BBG reserve the right to remove the promotion at any point. Promotion runs from 01/05/2025 to 30/06/2025. Purchase 2 casks of Bass 10 gallon/45.46 litre and receive £10 off your second cask. Terms of your stocking agreement continue to apply. Promoter: AB InBev UK Ltd EC4A 1EN. ©2025 AB InBev UK Limited, all rights reserved.