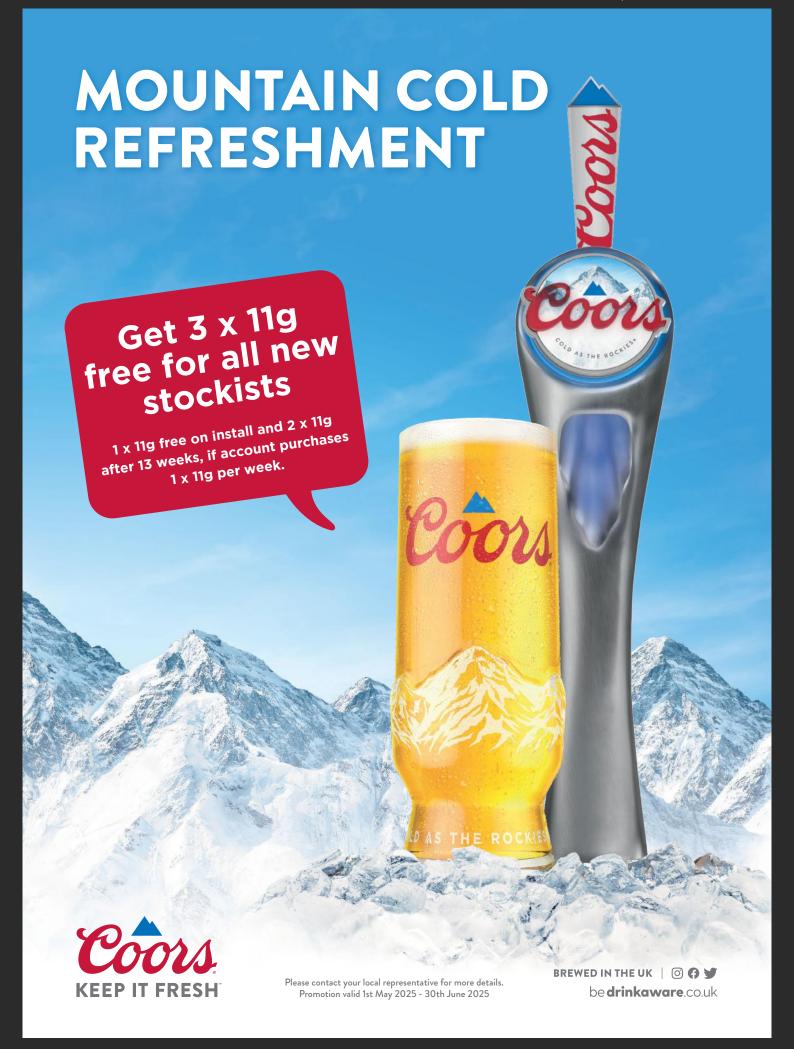

# GET 3 x 11G FREE **FOR ALL NEW STOCKISTS**

THE UK'S LAGER

1 x 11G FREE ON INSTALL AND 2 x 11G AFTER 13 WEEKS, IF ACCOUNT PURCHASES 1 x 11G PER WEEK.

be drinkaware.co.uk