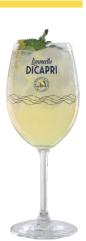

#### **DI CAPRI SPRITZ**

#### **INGREDIENTS**

75 ml Prosecco 50 ml Limoncello Di Capri 25 ml Soda Sprig of mint Lemon twist

#### **PREPARATION**

Pour all the ingredients into a white wine goblet, add ice cubes and stir. Garnish with a sprig of mint and a lemon twist.

be drinkaware.co.uk