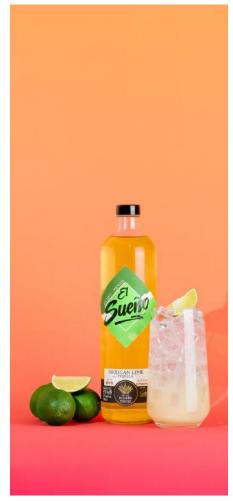

#### MIX UP YOUR MARGARITA WITH EL SUENO TEQUILA

The Margarita-One of the nation's, if not the world's favourite cocktails. The cocktail's origins are still disputed today, but the most common story is that a Tijuana bartender by the name of Carlos "Danny" Herrara, created the drink for a customer who cited an 'allergy to all spirits other than tequila!' A quick combination of Blanco Tequila, Lime, Triple Sec and salt later, and the iconic drink was created!

Twists on the Margarita aren't a new concept when it comes to changing up your cocktail offering. Whether it's the Tommy's Margarita (Served on the rocks with Agave replacing Triple Sec) or the Spicy Margarita (Introducing chilli in a variety of formats or perhaps the addition of Mezcal to add a smoky, earthy twist), it's a brilliant recipe template to explore new flavours and additions.

So, where do you begin if you yourself want to explore personalising the Margarita's on your cocktail menu? We believe El Sueno Tequila is a great place to start!

Made at Casa Maestri distillery – a fifth generation, family-run operation in Jalisco, El Sueño was founded by drink veterans Paul Hayes and Nav Grewal when. Having worked with agave for more than 16 years in Mexico, they wanted to show that you could make a good quality Mixto Tequila at an affordable price. El Sueño uses fully matured, lowland and highland agave, which is cooked in traditional clay ovens and autoclaves. It's then mixed with other high quality fermentable sugars to make a smooth, versatile tequila. But what is 'Mixto' Tequila? Joe Wild, Head of Advocacy for El Sueno, gave us some clarity now that Tequila is quickly becoming one of the nation's favourite spirits!

#### Lime & Jalapeno Margarita

50ml El Sueno Mexican Lime Tequila Liqueur, 25ml Lime Juice, 20ml Agave Nectar, 4 Slices of Jalapeno Chilli. Muddle the Jalapeno into the Agave Nectar and Lime Juice at the bottom of a shaking tin. Add your tequila, shake, strain into a rocks glass filled with ice and rimmed with salt. Garnish with a Jalapeno slice. A great take on the Spicy Margarita!