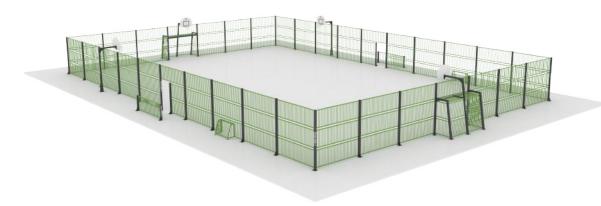

#### Palmyra

The Palmyra MUGA is an all-encompassing and extensive outdoor sports facility, tailored to accommodate diverse sports like football, basketball, and tennis. Enclosed by sturdy, anti-vandal steel fencing that stands at 9'-10.11", it offers a safe and reliable space for sports activities.