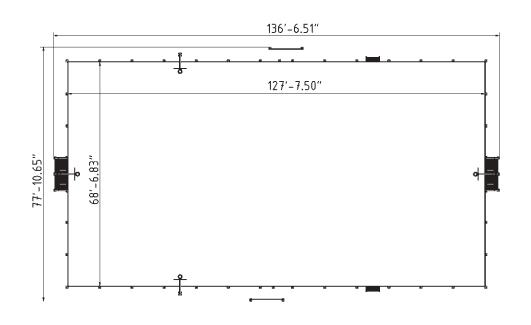

### Plan View

#### **Attributes**

| Product code | 4-3-03                |
|--------------|-----------------------|
| Certificate  | EN 15312              |
| Age group    | 3 + years             |
| Туре         | MUGA                  |
| Total area   | 10635 ft <sup>2</sup> |
| Playing area | 8789 ft <sup>2</sup>  |