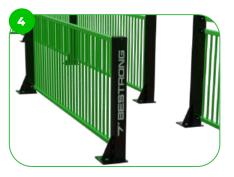

#### Palmyra

The Palmyra MUGA is an all-encompassing and extensive outdoor sports facility, tailored to accommodate diverse sports like football, basketball, and tennis. Enclosed by sturdy, anti-vandal steel fencing that stands at 9'-10.11", it offers a safe and reliable space for sports activities.

# 9'-10.11"

S235