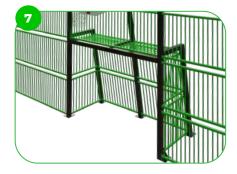

The enterance panel is designed to prevent the ball from leaving the playing area. With its appropriate length and positioning, it acts as a barrier ensuring that the ball remains within the designated game space while maintaining the aesthetic appeal of the arena.