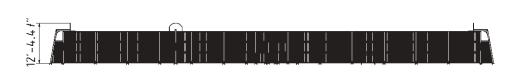

bestrongworld bestrongworld was.bestrong.com usa@bestrong.com



#### Palmyra

The Palmyra MUGA is an all-encompassing and extensive outdoor sports facility, tailored to accommodate diverse sports like football, basketball, and tennis. Enclosed by sturdy, anti-vandal steel fencing that stands at 9'-10.11", it offers a safe and reliable space for sports activities.

#### **Attributes**

| Product code | 4-3-03                |
|--------------|-----------------------|
| Certificate  | EN 15312              |
| Age group    | 3 + years             |
| Туре         | MUGA                  |
| Total area   | 10635 ft <sup>2</sup> |
| Playing area | 8789 ft <sup>2</sup>  |

### Plan View

# **Side View**





#### Equipment

Standard Goals Panna Goals Basketball Hoops 2 units 2 units 4 units

# **Technical specification**

Anchoring option Net weight Material Anti-corrosion possibilty Fence height Color options





Galvanized or EPD

Surface mounted

14268 lbs

# 9'-10.11"

S235

## Warranty

25 years Structure Steel 15 years Paint 2 years Plastic 5-10 years Rubber 1-3 years 2 years Moving parts

For custom solutions, discuss with your sales representative.

For more color options, discuss with your sales representative.



The MUGA is made of high-quality S235 steel, featuring vandal-proof stainless steel screws and nuts. It undergoes sandblasting for cleaning and receives a corrosion-resistant powder coating finish. Additionally, a galvanized surface option is available for enhanced protec