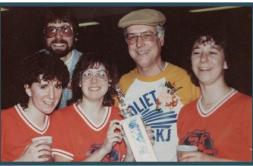

#### Joe Ancel's Adventures & the Legendary Ernie Bivwac Truckin' Kazoo Band

As we celebrate our 130th anniversary, it's only fitting to spotlight a member who

embodies KSKJ Life's spirit and dedication. From his coaching and organizing talents to creating unforgettable community events, Joe Ancel of St. Francis Lodge #29 in Joliet, IL, is the true essence of KSKJ Life.

Not only has Joe coached and participated in nearly every KSKJ sport—leading teams to victory and representing Joliet with pride—he also launched a quirky yet memorable chapter in our history: The Ernie Bivwac Truckin' Kazoo Band.

It all began on a spring day in 1974 in Rockdale, Illinois. With friends around him, Joe dreamed up the idea of a kazoo band. It quickly turned into a reality, and soon his family, friends, and local kids (thanks to some recruiting from Joe's mom through the Slovenian Women's Union) were rehearsing at Joe's house on Frederick Street.

**CLICK HERE** to submit your story and relics to the Digital Vault Led by Joe's sister Marie as the drum major, Ernie Bivwac's Kazoo Band, with a colorful cast of all ages, made its debut in the Carbon Hill Homecoming Parade on June 23, 1974. Their attire was a mix of humor and pride: silk-screened T-shirts, blue jeans, and an assortment of "funny hats." Their theme song? The crowd-pleaser "In Heaven There Is No Beer."