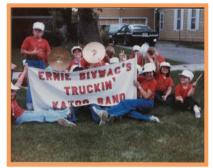

#### Joe Ancel's Adventures & the Legendary Ernie Bivwac Truckin' Kazoo Band

As we celebrate our 130th anniversary, it's only fitting to spotlight a member who

embodies KSKJ Life's spirit and dedication. From his coaching and organizing talents to creating unforgettable community events, Joe Ancel of St. Francis Lodge #29 in Joliet, IL, is the true essence of KSKJ Life.

Not only has Joe coached and participated in nearly every KSKJ sport—leading teams to victory and representing Joliet with pride—he also launched a quirky yet memorable chapter in our history: The Ernie Bivwac Truckin' Kazoo Band.

It all began on a spring day in 1974 in Rockdale, Illinois. With friends around him, Joe dreamed up the idea of a kazoo band. It quickly turned into a reality, and soon his family, friends, and local kids (thanks to some recruiting from Joe's mom through the Slovenian Women's Union) were rehearsing at Joe's house on Frederick Street.