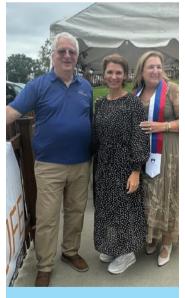

#### WELCOMING CONSUL GENERAL SUZANA CESAREK

A warm welcome to Suzana Cesarek, Consul General of the Republic of Slovenia in Cleveland, as she joins us at KSKJ Life! Fun fact: Suzana is also a proud cousin of our very own Tony Menart, Chair of the Board & Election Committee member.

Pictured L-R: Lauren Rainey, Vice President of Operations; April Sleyko, Chief Marketing Officer; Tony Mravle, President and CEO; Dr. John Vidmar, Honorary Consul General of the Republic of Slovenia for Illinois; Suzana Cesarek, Consul General of Slovenia in Cleveland; Tony Menart, Chair of the Board & Election Committee member; and his wife, Connie.