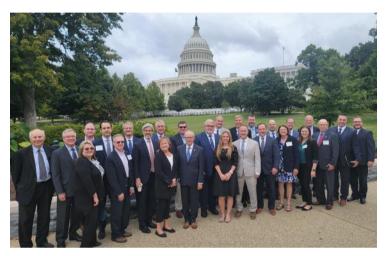

#### KSKJ LIFE ATTENDS AMERICAN FRATERNAL ALLIANCE EXECUTIVE SUMMIT IN WASHINGTON, D.C

In September, KSKJ Life executives participated in the American Fraternal Alliance's Executive Summit & Annual Business Meeting held in Washington, D.C. The Alliance, representing the fraternal life insurance sector, gathers society CEOs and leaders annually for meaningful networking and informative sessions.

Fraternal Leaders in Action: Representatives from thirty fraternal benefit societies, including KSKJ Life, gather in front of the U.S. Capitol during the American Fraternal Alliance Executive Summit in Washington, D.C.