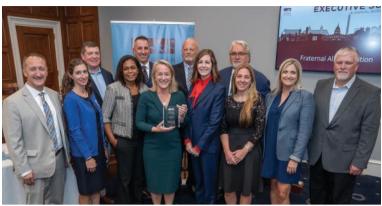

Illinois Fraternal Executives Meet with Rep. Budzinski: KSKJ Life joined fellow Illinois fraternal executives in a meeting with Rep. Budzinski to discuss the positive impact of fraternal organizations and the importance of the fraternal tax exemption.

This year's event included important discussions with legislators, where attendees highlighted the positive impact of fraternal organizations and stressed the significance of preserving the fraternal tax exemption. KSKJ Life executives expressed gratitude to congressional sponsors supporting resolutions that benefit the sector. KSKJ Life was honored to be one of thirty fraternal benefit societies in attendance.