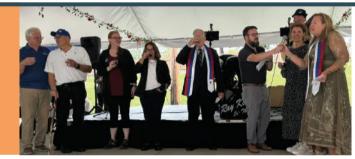

Fraternal Leaders in Action: Representatives from thirty fraternal benefit societies, including KSKJ Life, gather in front of the U.S. Capitol during the American Fraternal Alliance Executive Summit in Washington, D.C.

Illinois Fraternal Executives Meet with Rep. Budzinski: KSKJ Life joined fellow Illinois fraternal executives in a meeting with Rep. Budzinski to discuss the positive impact of fraternal organizations and the importance of the fraternal tax exemption.

This year's event included important discussions with legislators, where attendees highlighted the positive impact of fraternal organizations and stressed the significance of preserving the fraternal tax exemption. KSKJ Life executives expressed gratitude to congressional sponsors supporting resolutions that benefit the sector. KSKJ Life was honored to be one of thirty fraternal benefit societies in attendance.