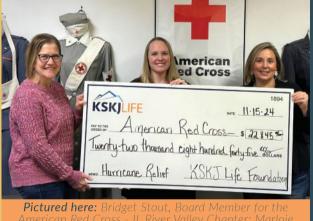

#### MOST RECENTLY...

We initiated a fund drive for those affected by Hurricanes Helene and Milton. Because of the generosity of members and friends of KSKJ Life, along with the \$10,000 matched funds from the Home Office, I am pleased to share that **\$22,845** was donated to the American Red Cross. While some people in the affected areas were minimally impacted, others lost their homes, and unfortunately, some lost their lives. The generosity of our members speaks volumes; though many of us cannot be there to help physically, every donation provides hope and encouragement, showing that we care.

### **STRONGER TOGETHER**

In September and October, back-to-back hurricanes devastated the Southeast, leaving countless communities in crisis. Hurricane Helene tore through five states, bringing heartbreak and destruction, while Hurricane Milton swept across Florida from coast to coast, leaving lives shattered in its wake. In these challenging times, we are reminded that we are stronger together.

Thankfully, those affected have not been left to face these hardships alone. Thousands of dedicated American Red Cross disaster volunteers have been on the ground across multiple states, working tirelessly alongside partners to provide shelter, meals, comfort, and support. These volunteers, from all across the country, have left their homes and loved ones behind to offer aid to those enduring unimaginable loss.

#### KSKJ Life has come together to support these relief efforts, raising

to donate to the American Red Cross, standing united in the face of this devastation.