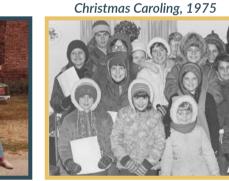

**CLICK HERE** to submit your story and relics to the Digital Vault Led by Joe's sister Marie as the drum major, Ernie Bivwac's Kazoo Band, with a colorful cast of all ages, made its debut in the Carbon Hill Homecoming Parade on June 23, 1974. Their attire was a mix of humor and pride: silk-screened T-shirts, blue jeans, and an assortment of "funny hats." Their theme song? The crowd-pleaser "In Heaven There Is No Beer."