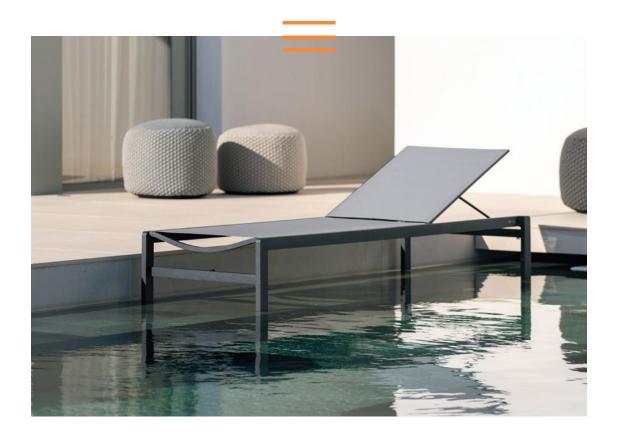

The Sylt stackable sunlounger invites you to enjoy the sun. She is elegant and lightweight, with beautiful, powder coated aluminium and a durable all-weather texteline finish. It has built-in wheels to move around easily and multiple reclining positions for extra comfort. Talking about care-free outdoor furniture.

SYLT sunlounger