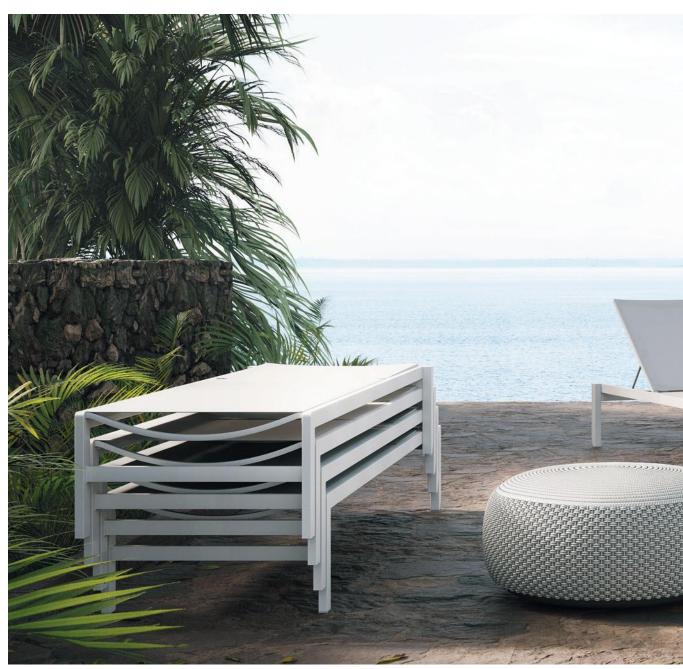

The Sylt stackable sunlounger invites you to enjoy the sun. She is elegant and lightweight, with beautiful, powder coated aluminium and a durable all-weather texteline finish. It has built-in wheels to move around easily and multiple reclining positions for extra comfort. Talking about care-free outdoor furniture.

SYLT sunlounger