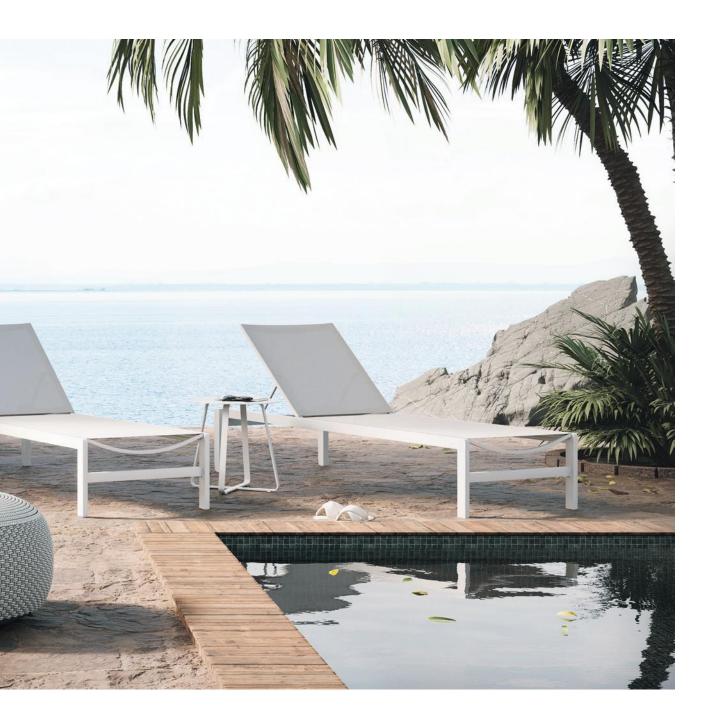

The Sylt stackable sunlounger invites you to enjoy the sun. She is elegant and lightweight, with beautiful, powder coated aluminium and a durable all-weather texteline finish. It has built-in wheels to move around easily and multiple reclining positions for extra comfort. Talking about care-free outdoor furniture.

SYLT sunlounger