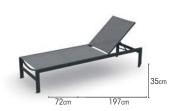

The Sylt stackable sunlounger invites you to enjoy the sun. She is elegant and lightweight, with beautiful, powder coated aluminium and a durable all-weather texteline finish. It has built-in wheels to move around easily and multiple reclining positions for extra comfort. Talking about care-free outdoor furniture.

SYLT sunlounger

## **SYLT**

FRAME powder coated aluminium alu charcoal mat alu white mat

SEATING

texteline silver grey texteline light grey

ITEMS

sunlounger

texteline silver grey texteline light grey charcoal white

01-003544 01-003188