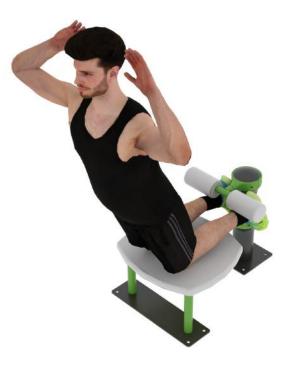

**Muscle Groups Focus** 

#### **Nordic Hamstring Station Pro**

A device for the specific development of the hamstring muscles. It can be used to strengthen the hamstrings in a targeted way or to focus on them during rehabilitation with a gradual load.