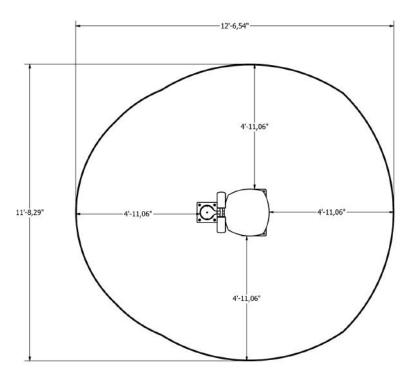

**Plan View** 

## **Technical specification**

| Safety surfice area                                      | Around 4.92 ft rad |
|----------------------------------------------------------|--------------------|
| Net weight                                               | 55.12              |
| Material                                                 | S                  |
| Critic fall height                                       | 13                 |
| Color options                                            |                    |
| For more color options, discuss with your sales represer |                    |
|                                                          |                    |