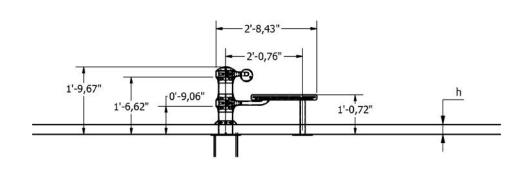

#### Installation information

| Number of installers (concrete)                                              | At least 2 people                 |
|------------------------------------------------------------------------------|-----------------------------------|
| Total installation time (concrete)                                           | 45-90 min.                        |
| Number of installers (equipment)                                             | At least 2 people                 |
| Total installation time (equipment)                                          | 45-60 min.                        |
| Excavation volume                                                            | 14,83 ft <sup>3</sup>             |
| Concrete volume                                                              | 14,83 ft <sup>3</sup>             |
| Size of the base structure                                                   | 31.5 x 62.99 x 13.78 "            |
| Anchoring options<br>In combined structures, the volume of concrete required | In-ground or surface<br>d varies. |