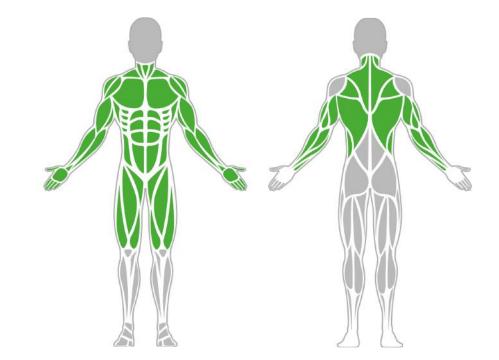

**Muscle Groups Focus** 

#### **Nordic Hamstring Station Pro**

A device for the specific development of the hamstring muscles. It can be used to strengthen the hamstrings in a targeted way or to focus on them during rehabilitation with a gradual load.