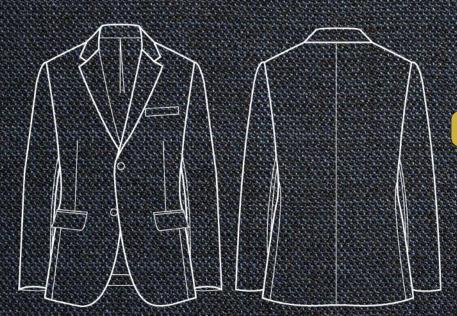

### ITEM

Lapel Single

Vent

Jacket Button

### TYPE

Notch

Breasted

Double

2 Pcs