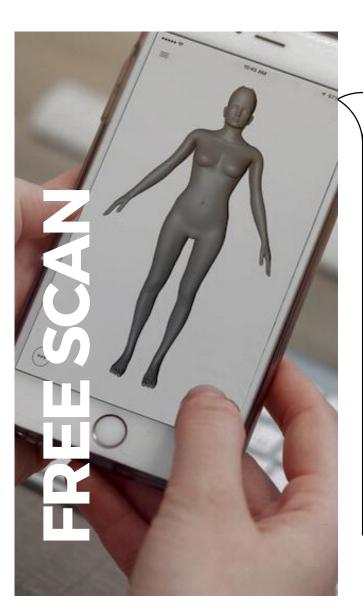

# Mobile Scan

**Read The Fitting** 

### We are OK With Your Size

We've made it easy for you to get the perfect fit without needing to visit us in person. In this learning stage, we'll guide you through measuring your body using our mobile app—no tape measure needed! We are ok with your size changing by daily basis