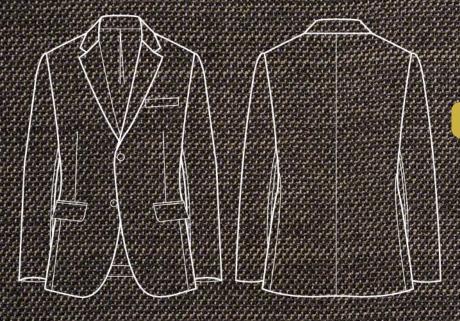

### ITEM

Lapel Single

Vent

Jacket Button

### TYPE

Notch

Breasted

Double

2 Pcs