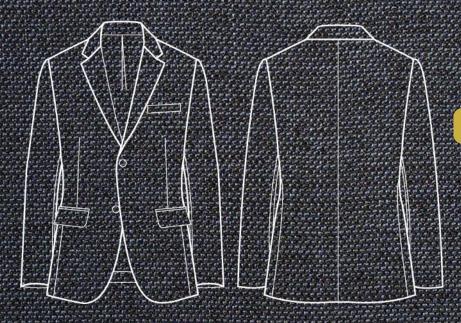

### ITEM

Lapel Single

Vent

Jacket Button

### TYPE

Notch

Breasted

Double

2 Pcs