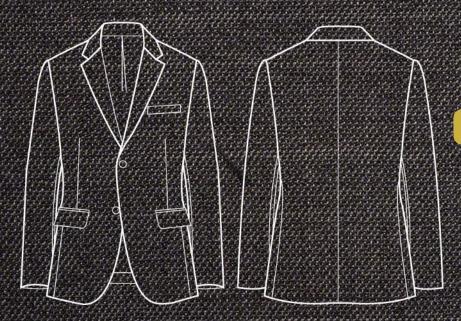

### ITEM

Lapel Single

Vent

Jacket Button

### TYPE

Notch

Breasted

Double

2 Pcs