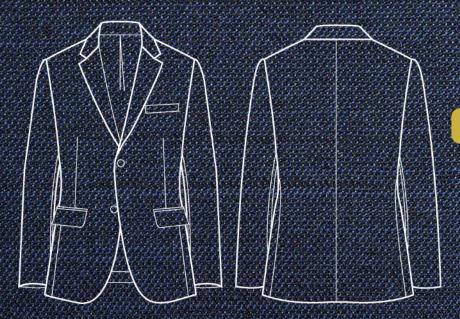

# COMMENTALE Santori Suit

RM699
BESPOKE
SUIT

JANUARY 2025

Material: Mixed Polv – Wrinkle Free

RM699/SUIT