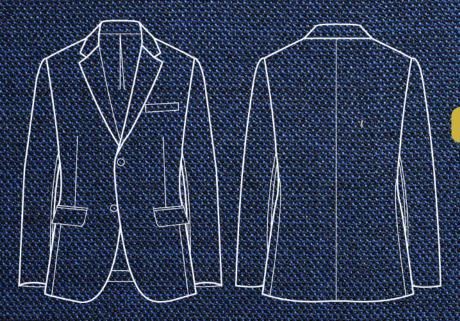

### ITEM

Lapel Single

Vent

Jacket Button

### TYPE

Notch

Breasted

Double

2 Pcs