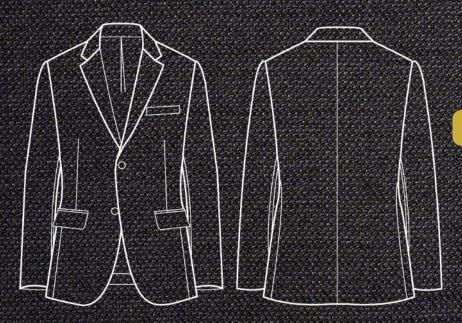

### FOR MEASURING

"Free White Shirt" is only for purchase online.

The offer is to encourage "Online Sales"

Material: Mixed Poly - Wrinkle Free

RM699/SUIT

ITEM TYPE

Lapel Notch

Single Breasted

Vent Double

Jacket Button 2 Pcs