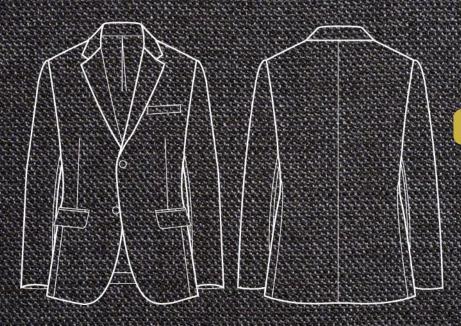

### ITEM

TYPE

Lapel

Notch Breasted

Single Vent

Double

Jacket Button

2 Pcs