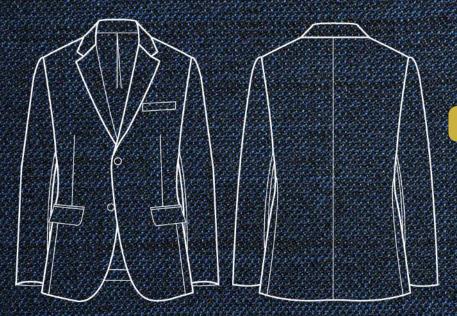

### ITEM

Lapel Single

Vent

Jacket Button

### TYPE

Notch

Breasted

Double

2 Pcs