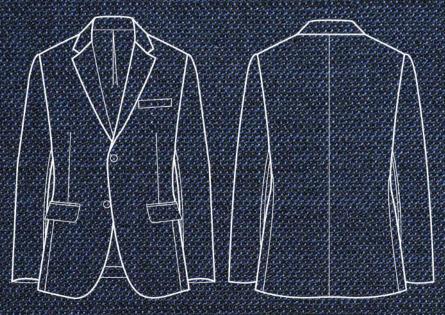

### ITEM

Lapel Single

Vent

Jacket Button

### TYPE

Notch

Breasted

Double

2 Pcs