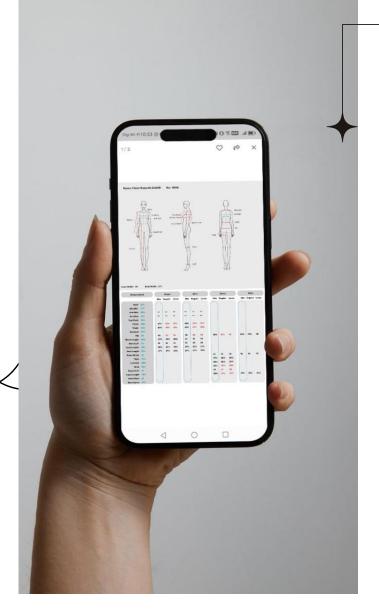

# Measurement Card

Once your body measurements are analyzed, you can effortlessly order any item from our functional catalog with just a click.

View Sample Card Click Or Scan