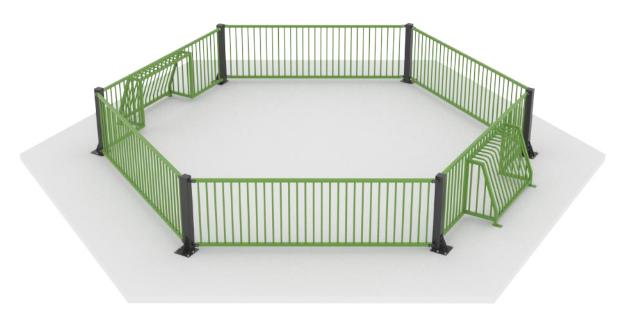

#### Hexagon

The BeStrong Panna Hexagon is a distinctive sports structure intended for lively Panna Football matches. With a fence height of 3'-3.71", this hexagonal arena creates a secure and dynamic environment for players. Its sturdy construction ensures durability, making it a valuable addition to parks, schools, or any recreational areas.

### **Attributes**

| Product code | 4-3-037             |
|--------------|---------------------|
| Certificate  | EN 15312            |
| Age group    | 3 + years           |
| Туре         | PANNA               |
| Total area   | 430 ft <sup>2</sup> |
| Playing area | 330 ft <sup>2</sup> |