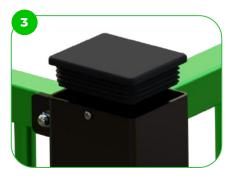

Our MUGA's post ends are sealed with injection moulded plastic, enhancing durability and safety. Thisfeature ensures a smooth finish, reducing wear and tear while providing additional protection against elements.