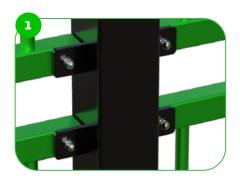

Our MUGA features reinforced base plates fixed to a concrete base, ensuring stability and durability. This design can withstand intense sports activities, maintaining its structural integrity due to the solid foundation provided by the concrete base and the added strength of the reinforced base plates.