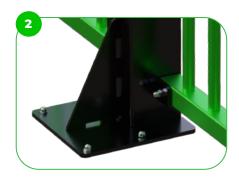

Our MUGA features reinforced base plates fixed to a concrete base, ensuring stability and durability. This design can withstand intense sports activities, maintaining its structural integrity due to the solid foundation provided by the concrete base and the added strength of the reinforced base plates.