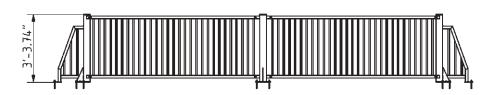

## **Side View**

#### Hexagon

The BeStrong Panna Hexagon is a distinctive sports structure intended for lively Panna Football matches. With a fence height of 3'-3.71", this hexagonal arena creates a secure and dynamic environment for players. Its sturdy construction ensures durability, making it a valuable addition to parks, schools, or any recreational areas.