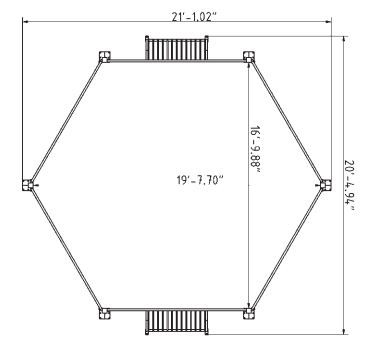

## **Plan View**

### **Attributes**

| Product code | 4-3-037             |
|--------------|---------------------|
| Certificate  | EN 15312            |
| Age group    | 3 + years           |
| Туре         | PANNA               |
| Total area   | 430 ft <sup>2</sup> |
| Playing area | 330 ft <sup>2</sup> |