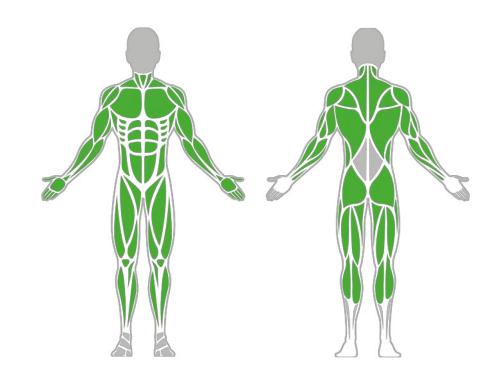

# **Muscle Groups Focus**





### Suspension Trainer 1500 1430

The Suspension Trainer is a flexible fitness tool designed for full-body workouts. With a column span of 4' - 11.06" and ropes of 4' - 8.30", it uses body weight for diverse exercises from strength to flexibility. Its stable and adaptable design suits various fitness levels. It's ideal for enhancing core strength, balance, and muscle endurance.

### **Attributes**

Product code Certificate

Age group

Capacity

Max. weight load

Туре

Difficulty level

1-1-125 EN 16630, ASTM F3101

14 + years

1 person 286.60 lbs

**Cross Training** 

Easy

# **Side View**

# 4'-11,06" 1,-2'00"

# **Plan View**



### Installation information

Number of installers (concrete)
Total installation time (concrete)
Number of installers (equipment)
Total installation time (equi