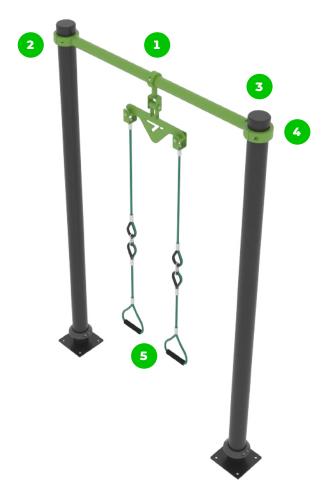

The clamp system allows for easy assembly and extreme stability.

The connecting ments are fastened with vandal-proof stainless steel screws and nuts.

The ends of the bars and posts are sealed with injection-moulded plastic caps.

Steel ropes with a 16 mm diameter, galvanized and sheathed in nylon, are joined using connectors made of plastic. These ropes are UV radiation, abrasion, and rot-resistant.