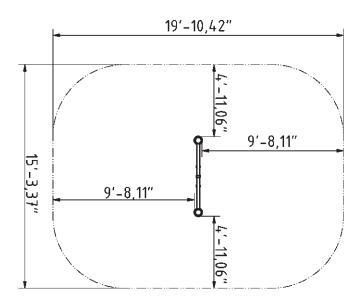

# **Muscle Groups Focus**





### Suspension Trainer 1500 1430

The Suspension Trainer is a flexible fitness tool designed for full-body workouts. With a column span of 4' - 11.06" and ropes of 4' - 8.30", it uses body weight for diverse exercises from strength to flexibility. Its stable and adaptable design suits various fitness levels. It's ideal for enhancing core strength, balance, and muscle endurance.

### **Attributes**

Product code Certificate

Age group

Capacity

Max. weight load

Туре

Difficulty level

1-1-125 EN 16630, ASTM F3101

14 + years

1 person 286.60 lbs

**Cross Training** 

Easy

# **Side View**

# 4'-11,06" 1,-2'00"

# **Plan View**



### Installation information

Number of installers (concrete)
Total installation time (concrete)
Number of installers (equipment)
Total installation time (equipment)
Excavation volume
Concrete volume
Size of the base structure
Anchoring options
In-g
In combined structures, the volume of concrete required varies.

At least 2 people 45-90 min. At least 2 people 20-30 min. 14.13 ft<sup>3</sup> 14.13 ft<sup>3</sup> 2pc 19.69 x 19.69 x 31.5" In-ground or surface

# **Technical specification**

For more color options, discuss with your sales representative.

## Warranty

Structure
Steel
Paint
Plastic
Rubber
Moving parts
Detailed information in the warranty document

25 years 15 years 2 years 5-10 years 1-3 years 2 years

# Material specification





The element is made of high quality S235 st