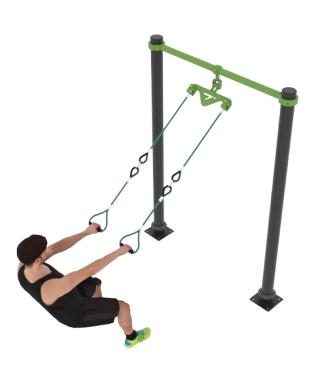

### Suspension Trainer 1500 1430

The Suspension Trainer is a flexible fitness tool designed for full-body workouts. With a column span of 4' - 11.06" and ropes of 4' - 8.30", it uses body weight for diverse exercises from strength to flexibility. Its stable and adaptable design suits various fitness levels. It's ideal for enhancing core strength, balance, and muscle endurance.