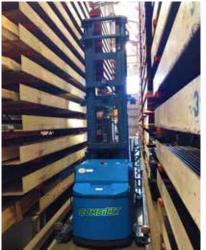

## COMBi-OP **ORDER PICKER**

COMBilift LiFTING INNOVATION

The Combi-OP is a safe robust work platform for efficient processing of multiple orders and long loads.

| REF. | DESCRIPTION                             | STANDARD          |
|------|-----------------------------------------|-------------------|
| 1a   | Standard Lift Height                    | 236"              |
| 1b   | Free Lift Height                        | 50"               |
| 2    | Height Mast Closed                      | 148"              |
| 3    | Mast Raised                             | 334"              |
| 4    | Overall Length                          | 186"              |
| 5    | Ground Clearance Under Mast             | 21/4"             |
| 6    | Ground Clearance to Centre of Wheelbase | 21/4"             |
| 7    | Height Over Guard                       | 98"               |
| 8    | Width Across Rollers                    | <b>56</b> ½"      |
| 9    | Platform Outer Width                    | 50½"              |
| 10   | Platform Inner Width                    | 35½"              |
| 11   | Track Front                             | 44"               |
| 12   | Load Centre Distance                    | 52"               |
| 13   | Overhang Front                          | 90"               |
| 14   | Wheelbase                               | 87"               |
| 15   | Overhang Back                           | 81/2"             |
| 16   | Length from Face of Platform            | 60"               |
| 17   | Approach Angle                          | 11∕/₂°            |
| 18   | Ramp Angle                              | 6°                |
| 19   | Departure Angle                         | 20°               |
| 20   | Turning Radius                          | 110"              |
| 21   | Platform Height                         | 12"               |
| 22   | Platform Length                         | 125½"             |
| Α    | Capacity                                | 1000 lbs          |
| В    | Unladen Weight (No Battery)             | 8900 lbs          |
| С    | Maximum Ground Speed                    | 6 mph             |
| D    | Gradeability                            | 2%                |
| Е    | AC Rear Drive                           | 51/₂ HP           |
| F    | AC Pump Motor                           | 7 HP              |
| G    | Battery                                 | 48 V x 700 Ah     |
| Н    | Vulkollan Front Tyre x 4                | OD 6" / Width 2"  |
| i i  | Vulkollan Rear Tyre                     | OD 12" / Width 5" |
| j    | Standard Colour                         | Yellow & Grev     |