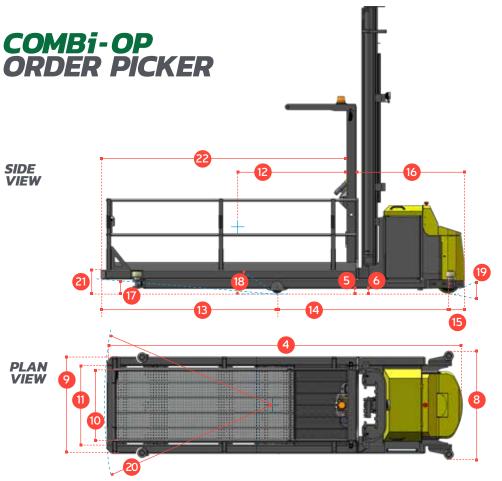

## COMBi-OP **ORDER PICKER**

COMBilift LiFTING INNOVATION

The Combi-OP is a safe robust work platform for efficient processing of multiple orders and long loads.

| REF. | DESCRIPTION                             | STANDARD          |
|------|-----------------------------------------|-------------------|
| 1a   | Standard Lift Height                    | 236"              |
| 1b   | Free Lift Height                        | 50"               |
| 2    | Height Mast Closed                      | 148"              |
| 3    | Mast Raised                             | 334"              |
| 4    | Overall Length                          | 186"              |
| 5    | Ground Clearance Under Mast             | 21/4"             |
| 6    | Ground Clearance to Centre of Wheelbase | 21/4"             |
| 7    | Height Over Guard                       | 98"               |
| 8    | Width Across Rollers                    | <b>56</b> ½"      |
| 9    | Platform Outer Width                    | 50½"              |
| 10   | Platform Inner Width                    | 35½"              |
| 11   | Track Front                             | 44"               |
| 12   | Load Centre Distance                    | 52"               |
| 13   | Overhang Front                          | 90"               |
| 14   | Wheelbase                               | 87"               |
| 15   | Overhang Back                           | 81/2"             |
| 16   | Length from Face of Platform            | 60"               |
| 17   | Approach Angle                          | 11∕/₂°            |
| 18   | Ramp Angle                              | 6°                |
| 19   | Departure Angle                         | 20°               |
| 20   | Turning Radius                          | 110"              |
| 21   | Platform Height                         | 12"               |
| 22   | Platform Length                         | 125½"             |
| Α    | Capacity                                | 1000 lbs          |
| В    | Unladen Weight (No Battery)             | 8900 lbs          |
| С    | Maximum Ground Speed                    | 6 mph             |
| D    | Gradeability                            | 2%                |
| Е    | AC Rear Drive                           | 51/₂ HP           |
| F    | AC Pump Motor                           | 7 HP              |
| G    | Battery                                 | 48 V x 700 Ah     |
| Н    | Vulkollan Front Tyre x 4                | OD 6" / Width 2"  |
| i i  | Vulkollan Rear Tyre                     | OD 12" / Width 5" |
| j    | Standard Colour                         | Yellow & Grev     |