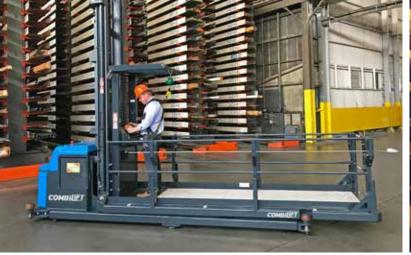

## COMBi-OP **ORDER PICKER**

COMBilift LiFTING INNOVATION

The Combi-OP is a safe robust work platform for efficient processing of multiple orders and long loads.

| REF. | DESCRIPTION                             | STANDARD          |
|------|-----------------------------------------|-------------------|
| 1a   | Standard Lift Height                    | 236"              |
| 1b   | Free Lift Height                        | 50"               |
| 2    | Height Mast Closed                      | 148"              |
| 3    | Mast Raised                             | 334"              |
| 4    | Overall Length                          | 186"              |
| 5    | Ground Clearance Under Mast             | 21/4"             |
| 6    | Ground Clearance to Centre of Wheelbase | 21/4"             |
| 7    | Height Over Guard                       | 98"               |
| 8    | Width Across Rollers                    | <b>56</b> ½"      |
| 9    | Platform Outer Width                    | 50½"              |
| 10   | Platform Inner Width                    | 35½"              |
| 11   | Track Front                             | 44"               |
| 12   | Load Centre Distance                    | 52"               |
| 13   | Overhang Front                          | 90"               |
| 14   | Wheelbase                               | 87"               |
| 15   | Overhang Back                           | 81/2"             |
| 16   | Length from Face of Platform            | 60"               |
| 17   | Approach Angle                          | 11∕/₂°            |
| 18   | Ramp Angle                              | 6°                |
| 19   | Departure Angle                         | 20°               |
| 20   | Turning Radius                          | 110"              |
| 21   | Platform Height                         | 12"               |
| 22   | Platform Length                         | 125½"             |
| Α    | Capacity                                | 1000 lbs          |
| В    | Unladen Weight (No Battery)             | 8900 lbs          |
| С    | Maximum Ground Speed                    | 6 mph             |
| D    | Gradeability                            | 2%                |
| Е    | AC Rear Drive                           | 51/₂ HP           |
| F    | AC Pump Motor                           | 7 HP              |
| G    | Battery                                 | 48 V x 700 Ah     |
| Н    | Vulkollan Front Tyre x 4                | OD 6" / Width 2"  |
| i i  | Vulkollan Rear Tyre                     | OD 12" / Width 5" |
| j    | Standard Colour                         | Yellow & Grev     |

## Features Include:

- Standing Operator Over-Head Guard
- Multi-function Steering/Function Console
- Platform End Entry/Exit Gate
- Dual Speed Control
- AC Electric Steering
- Operators Display
- AC Motor Technology
- Guide Rollers
- LED Work-lights