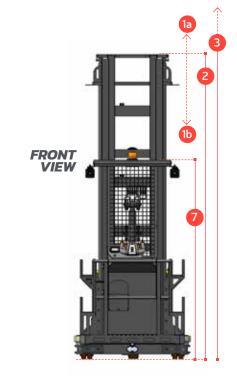

## COMBi-OP **ORDER PICKER**

COMBilift LiFTING INNOVATION

The Combi-OP is a safe robust work platform for efficient processing of multiple orders and long loads.

| REF. | DESCRIPTION                             | STANDARD          |
|------|-----------------------------------------|-------------------|
| 1a   | Standard Lift Height                    | 236"              |
| 1b   | Free Lift Height                        | 50"               |
| 2    | Height Mast Closed                      | 148"              |
| 3    | Mast Raised                             | 334"              |
| 4    | Overall Length                          | 186"              |
| 5    | Ground Clearance Under Mast             | 21/4"             |
| 6    | Ground Clearance to Centre of Wheelbase | 21/4"             |
| 7    | Height Over Guard                       | 98"               |
| 8    | Width Across Rollers                    | <b>56</b> ½"      |
| 9    | Platform Outer Width                    | 50½"              |
| 10   | Platform Inner Width                    | 35½"              |
| 11   | Track Front                             | 44"               |
| 12   | Load Centre Distance                    | 52"               |
| 13   | Overhang Front                          | 90"               |
| 14   | Wheelbase                               | 87"               |
| 15   | Overhang Back                           | 81/2"             |
| 16   | Length from Face of Platform            | 60"               |
| 17   | Approach Angle                          | 11∕/₂°            |
| 18   | Ramp Angle                              | 6°                |
| 19   | Departure Angle                         | 20°               |
| 20   | Turning Radius                          | 110"              |
| 21   | Platform Height                         | 12"               |
| 22   | Platform Length                         | 125½"             |
| Α    | Capacity                                | 1000 lbs          |
| В    | Unladen Weight (No Battery)             | 8900 lbs          |
| С    | Maximum Ground Speed                    | 6 mph             |
| D    | Gradeability                            | 2%                |
| Е    | AC Rear Drive                           | 51/₂ HP           |
| F    | AC Pump Motor                           | 7 HP              |
| G    | Battery                                 | 48 V x 700 Ah     |
| Н    | Vulkollan Front Tyre x 4                | OD 6" / Width 2"  |
| i i  | Vulkollan Rear Tyre                     | OD 12" / Width 5" |
| j    | Standard Colour                         | Yellow & Grev     |