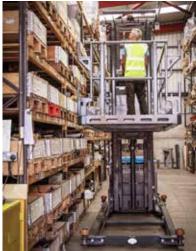

## COMBi-OP **ORDER PICKER**

COMBilift LiFTING INNOVATION

The Combi-OP is a safe robust work platform for efficient processing of multiple orders and long loads.

| REF. | DESCRIPTION                             | STANDARD          |
|------|-----------------------------------------|-------------------|
| 1a   | Standard Lift Height                    | 236"              |
| 1b   | Free Lift Height                        | 50"               |
| 2    | Height Mast Closed                      | 148"              |
| 3    | Mast Raised                             | 334"              |
| 4    | Overall Length                          | 186"              |
| 5    | Ground Clearance Under Mast             | 21/4"             |
| 6    | Ground Clearance to Centre of Wheelbase | 21/4"             |
| 7    | Height Over Guard                       | 98"               |
| 8    | Width Across Rollers                    | <b>56</b> ½"      |
| 9    | Platform Outer Width                    | 50½"              |
| 10   | Platform Inner Width                    | 35½"              |
| 11   | Track Front                             | 44"               |
| 12   | Load Centre Distance                    | 52"               |
| 13   | Overhang Front                          | 90"               |
| 14   | Wheelbase                               | 87"               |
| 15   | Overhang Back                           | 81/2"             |
| 16   | Length from Face of Platform            | 60"               |
| 17   | Approach Angle                          | 11∕/₂°            |
| 18   | Ramp Angle                              | 6°                |
| 19   | Departure Angle                         | 20°               |
| 20   | Turning Radius                          | 110"              |
| 21   | Platform Height                         | 12"               |
| 22   | Platform Length                         | 125½"             |
| Α    | Capacity                                | 1000 lbs          |
| В    | Unladen Weight (No Battery)             | 8900 lbs          |
| С    | Maximum Ground Speed                    | 6 mph             |
| D    | Gradeability                            | 2%                |
| Е    | AC Rear Drive                           | 51/₂ HP           |
| F    | AC Pump Motor                           | 7 HP              |
| G    | Battery                                 | 48 V x 700 Ah     |
| Н    | Vulkollan Front Tyre x 4                | OD 6" / Width 2"  |
| i i  | Vulkollan Rear Tyre                     | OD 12" / Width 5" |
| j    | Standard Colour                         | Yellow & Grev     |