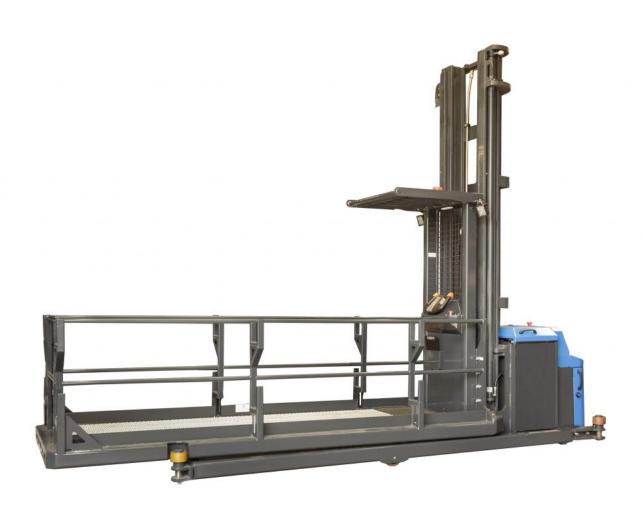

## COMBi-OP **ORDER PICKER**

COMBilift LiFTING INNOVATION

The Combi-OP is a safe robust work platform for efficient processing of multiple orders and long loads.

| REF. | DESCRIPTION                             | STANDARD          |
|------|-----------------------------------------|-------------------|
| 1a   | Standard Lift Height                    | 236"              |
| 1b   | Free Lift Height                        | 50"               |
| 2    | Height Mast Closed                      | 148"              |
| 3    | Mast Raised                             | 334"              |
| 4    | Overall Length                          | 186"              |
| 5    | Ground Clearance Under Mast             | 21/4"             |
| 6    | Ground Clearance to Centre of Wheelbase | 21/4"             |
| 7    | Height Over Guard                       | 98"               |
| 8    | Width Across Rollers                    | <b>56</b> ½"      |
| 9    | Platform Outer Width                    | 50½"              |
| 10   | Platform Inner Width                    | 35½"              |
| 11   | Track Front                             | 44"               |
| 12   | Load Centre Distance                    | 52"               |
| 13   | Overhang Front                          | 90"               |
| 14   | Wheelbase                               | 87"               |
| 15   | Overhang Back                           | 81/2"             |
| 16   | Length from Face of Platform            | 60"               |
| 17   | Approach Angle                          | 11∕/₂°            |
| 18   | Ramp Angle                              | 6°                |
| 19   | Departure Angle                         | 20°               |
| 20   | Turning Radius                          | 110"              |
| 21   | Platform Height                         | 12"               |
| 22   | Platform Length                         | 125½"             |
| Α    | Capacity                                | 1000 lbs          |
| В    | Unladen Weight (No Battery)             | 8900 lbs          |
| С    | Maximum Ground Speed                    | 6 mph             |
| D    | Gradeability                            | 2%                |
| Е    | AC Rear Drive                           | 51/₂ HP           |
| F    | AC Pump Motor                           | 7 HP              |
| G    | Battery                                 | 48 V x 700 Ah     |
| Н    | Vulkollan Front Tyre x 4                | OD 6" / Width 2"  |
| i i  | Vulkollan Rear Tyre                     | OD 12" / Width 5" |
| j    | Standard Colour                         | Yellow & Grev     |