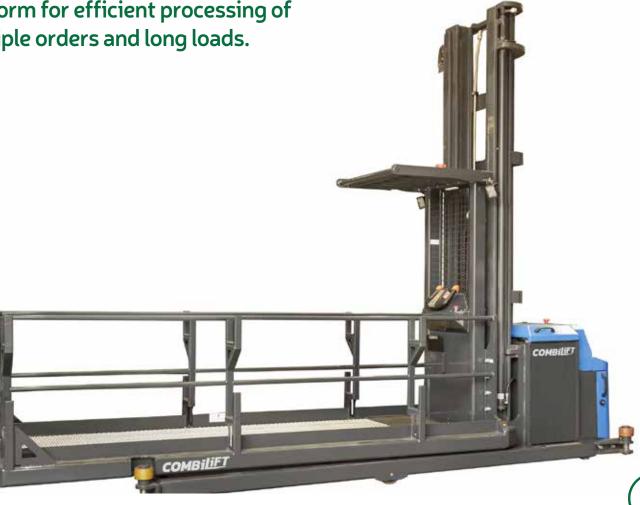

## COMBi-OP **ORDER PICKER**

COMBilift LiFTING INNOVATION

The Combi-OP is a safe robust work platform for efficient processing of multiple orders and long loads.

| REF. | DESCRIPTION                             | STANDARD          |
|------|-----------------------------------------|-------------------|
| 1a   | Standard Lift Height                    | 236"              |
| 1b   | Free Lift Height                        | 50"               |
| 2    | Height Mast Closed                      | 148"              |
| 3    | Mast Raised                             | 334"              |
| 4    | Overall Length                          | 186"              |
| 5    | Ground Clearance Under Mast             | 21/4"             |
| 6    | Ground Clearance to Centre of Wheelbase | 21/4"             |
| 7    | Height Over Guard                       | 98"               |
| 8    | Width Across Rollers                    | <b>56</b> ½"      |
| 9    | Platform Outer Width                    | 50½"              |
| 10   | Platform Inner Width                    | 35½"              |
| 11   | Track Front                             | 44"               |
| 12   | Load Centre Distance                    | 52"               |
| 13   | Overhang Front                          | 90"               |
| 14   | Wheelbase                               | 87"               |
| 15   | Overhang Back                           | 81/2"             |
| 16   | Length from Face of Platform            | 60"               |
| 17   | Approach Angle                          | 11∕/₂°            |
| 18   | Ramp Angle                              | 6°                |
| 19   | Departure Angle                         | 20°               |
| 20   | Turning Radius                          | 110"              |
| 21   | Platform Height                         | 12"               |
| 22   | Platform Length                         | 125½"             |
| Α    | Capacity                                | 1000 lbs          |
| В    | Unladen Weight (No Battery)             | 8900 lbs          |
| С    | Maximum Ground Speed                    | 6 mph             |
| D    | Gradeability                            | 2%                |
| Е    | AC Rear Drive                           | 51/₂ HP           |
| F    | AC Pump Motor                           | 7 HP              |
| G    | Battery                                 | 48 V x 700 Ah     |
| Н    | Vulkollan Front Tyre x 4                | OD 6" / Width 2"  |
| i i  | Vulkollan Rear Tyre                     | OD 12" / Width 5" |
| j    | Standard Colour                         | Yellow & Grev     |

## Features Include:

- Standing Operator Over-Head Guard
- Multi-function Steering/Function Console
- Platform End Entry/Exit Gate
- Dual Speed Control
- AC Electric Steering
- Operators Display
- AC Motor Technology
- Guide Rollers
- LED Work-lights