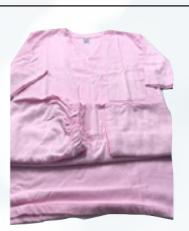

#### 5. Adult Pyjamas (Females)

- 100% cotton
- Shirt printed BGP on the leg/thigh
- No buttons
- Colour: PINK
- 2 pieces flannettte
- Sizes: S, M, L, XL, XXL