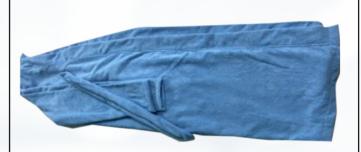

#### 9. Morning Gowns (Males)

- 100% cotton
- Blue in colour Towelling material
- Sizes: : S, M, L, XL, XXL
- Attach a patch marked BGP on the left side of chest
- Design-wrap around
- Belt should be attached to the gown