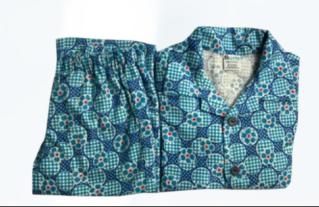

# 4. Adult Pyjamas (Males)

- 100% cotton No buttons
- Shirt printed BGP on the pocket
- Pants printed BGP on the leg/thigh
- Colour: blue light
- 2 pieces flannettte
- Sizes: S, M, L, XL, XXL