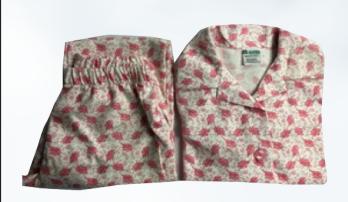

#### 5. Adult Pyjamas (Females)

- 100% cotton
- Shirt printed BGP on the leg/thigh
- No buttons
- Colour: PINK
- 2 pieces flannettte
- Sizes: S, M, L, XL, XXL