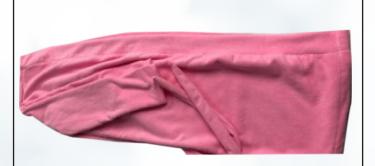

#### 10. Morning Gowns (Females)

- 100% cotton Towelling material
- p in Colour Sizes: : S, M, L, XL, XXL
- Attach a patch marked BGP on left side of chest
- Design-wrap around
- Belt should be attached to the gown