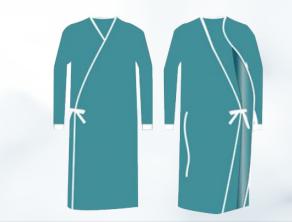

#### 19. Theatre Gowns

• Fasco Material

• Long sleeve with cuffs

• Should have rope for waistline

• Sizes: S, M, L, XL, XXL

Colour: Green