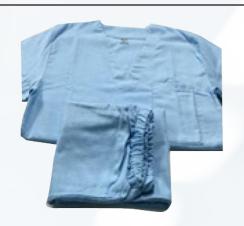

# 4. Adult Pyjamas (Males)

- 100% cotton No buttons
- Shirt printed BGP on the pocket
- Pants printed BGP on the leg/thigh
- Colour: blue light
- 2 pieces flannettte
- Sizes: S, M, L, XL, XXL