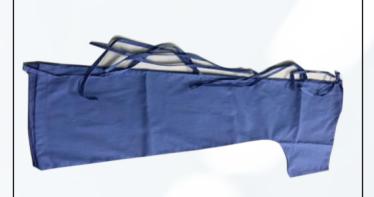

#### 19. Theatre Gowns

• Fasco Material

• Long sleeve with cuffs

• Should have rope for waistline

• Sizes: S, M, L, XL, XXL

Colour: Green