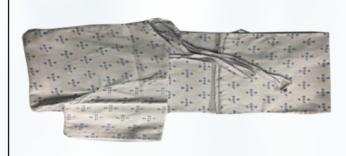

# 4. Adult Pyjamas (Males)

- 100% cotton No buttons
- Shirt printed BGP on the pocket
- Pants printed BGP on the leg/thigh
- Colour: blue light
- 2 pieces flannettte
- Sizes: S, M, L, XL, XXL

#### 5. Adult Pyjamas (Females)

- 100% cotton
- Shirt printed BGP on the leg/thigh
- No buttons
- Colour: PINK
- 2 pieces flannettte
- Sizes: S, M, L, XL, XXL