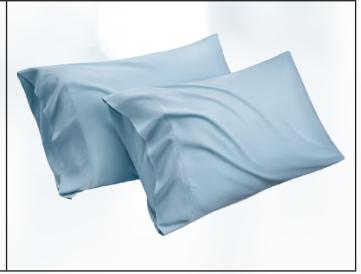

# 3. Pillowcases

- Must be white in Colour
- Size: 70 X 45 cm
- Cotton 100% material
- · Neatly stitched and finished
- Printed BGP in blue