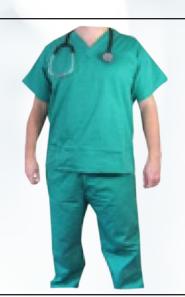

#### 17. Theatre Suits

- Combination of theatre pants and shirts to be theatre suits
- 100% cotton
- S, M, L, XL, XXL
- Fasco Material
- Short sleeves
- Should have rope for tying the waist
- No buttons
- Colour: Green