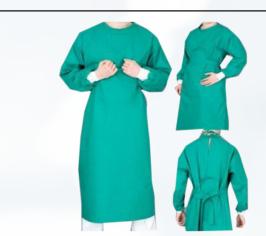

#### 19. Theatre Gowns

• Fasco Material

• Long sleeve with cuffs

• Should have rope for waistline

• Sizes: S, M, L, XL, XXL

Colour: Green