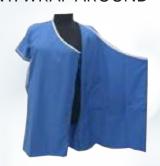

oven and not transparent
- Printed BGP in Blue
- · Must be neatly stitched and finished



#### 2. Cellular Blankets

- Must be white in Colour
- Must be 100% cotton
- Size: 230 X 180 cm
- Withstand high temperature
- Printed BGP in blue in the middle



# 3. Pillowcases

- Must be white in Colour
- Size: 70 X 45 cm
- Cotton 100% material
- · Neatly stitched and finished
- Printed BGP in blue





# 4. Adult Pyjamas (Males)

- 100% cotton No buttons
- Shirt printed BGP on the pocket
- Pants printed BGP on the leg/thigh
- Colour: blue light
- 2 pieces flannettte
- Sizes: S, M, L, XL, XXL



#### 5. Adult Pyjamas (Females)

- 100% cotton
- Shirt printed BGP on the leg/thigh
- No buttons
- Colour: PINK
- 2 pieces flannettte
- Sizes: S, M, L, XL, XXL



#### 6. GOWNS:

• PATIENT: WRAP AROUND





# 7. Children Pyjamas

- 100% cotton
- Sizes: S, M, L, XL, XXL for 13 14 years
- Buttoned
- Shirt: printed BGP on the pocket
- Pants: printed BGP on the leg/thigh
- 2 piece flannelette
- Pink floral: Girls





#### 8. Children Pyjamas

- 100% cotton
- Sizes: S, M, L, XL, XXL for 13 14 years
- Buttoned
- Shirt: printed BGP on the pocket
- Pants: printed BGP on the leg/thigh
- 2 piece flannelette
- Blue decorated: Boys



#### 9. Morning Gowns (Males)

- 100% cotton
- Blue in colour Towelling material
- Sizes: : S, M, L, XL, XXL
- Attach a patch marked BGP on the left side of chest
- Design-wrap around
- Belt should be attached to the gown



#### 10. Morning Gowns (Females)

- 100% cotton Towelling material
- p in Colour Sizes: : S, M, L, XL, XXL
- Attach a patch marked BGP on left sid