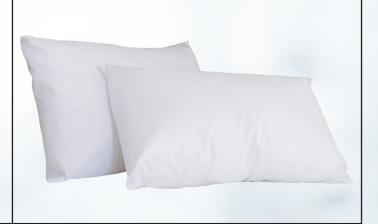

# 3. Pillowcases

- Must be white in Colour
- Size: 70 X 45 cm
- Cotton 100% material
- · Neatly stitched and finished
- Printed BGP in blue

# 14. Pillows:

- Cover material should be waterproof
- Washable Fillings foam