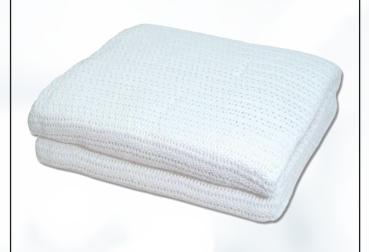

#### 2. Cellular Blankets

- Must be white in Colour
- Must be 100% cotton
- Size: 230 X 180 cm
- Withstand high temperature
- Printed BGP in blue in the middle