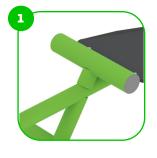

The clamp system allows for easy assembly and extreme stability.

 
 The seats and backrests are made of strong HDPE material. Which is fully heat, moisture and UV resistant.
 The moisture and steel sc

The connecting elements are fastened with vandal-proof stainless steel screws and nuts.