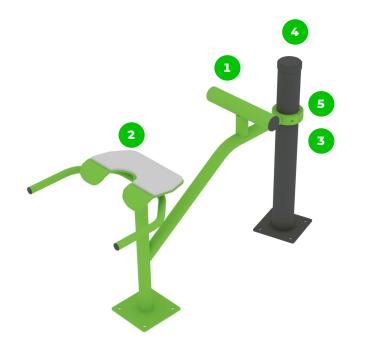

The clamp system allows for easy assembly and extreme stability.

 
 The seats and backrests are made of strong HDPE material. Which is fully heat, moisture and UV resistant.
 The moisture and steel sc

The connecting elements are fastened with vandal-proof stainless steel screws and nuts.