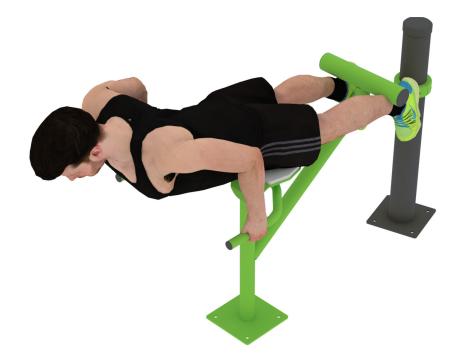

#### **Back Trainer**

The back muscle trainer is specifically designed to effectively train the muscles of the back. Back training is a constant necessity for beginners and experienced exercisers alike, which is why a suitable fitness tool such as this back muscle strengthener is important for their regular training.