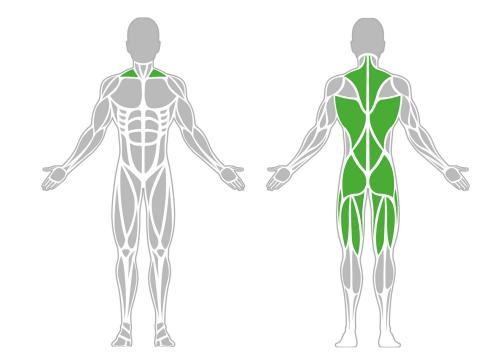

## **Muscle Groups Focus**





#### **Back Trainer**

The back muscle trainer is specifically designed to effectively train the muscles of the back. Back training is a constant necessity for beginners and experienced exercisers alike, which is why a suitable fitness tool such as this back muscle strengthener is important for their regular training.

#### Attributes

| Product code     | 1-1-050    |
|------------------|------------|
| Certificate      | EN 16630   |
| Age group        | 14 + years |
| Capacity         | 1 person   |
| Max. weight load | 99 kg      |
| Туре             | Fitness    |
| Difficulty level | Easy       |
|                  |            |

#### QR Code





#### Installation information

| Number of installers (concrete)                                              | At least 2 people     |