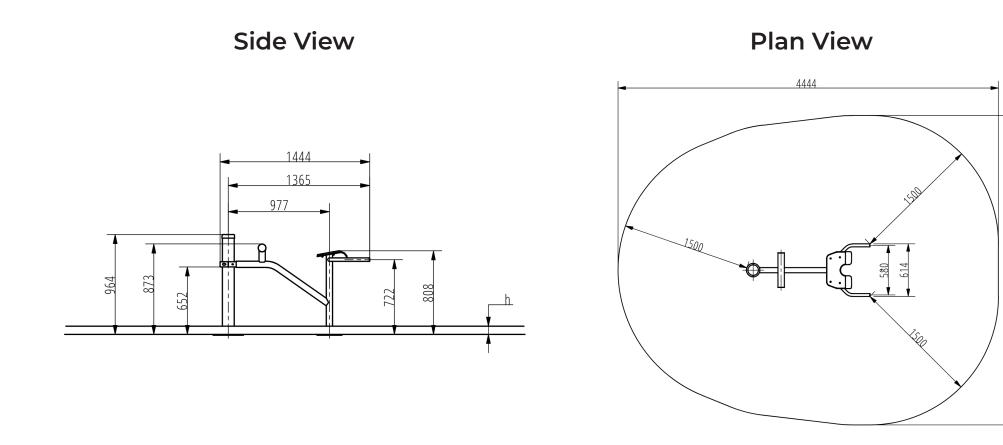

## **Technical specification**

| Safety surfice area                                       | Around 1,5 m | n r |
|-----------------------------------------------------------|--------------|-----|
| Net weight                                                |              |     |
| Material                                                  |              |     |
| Critic fall height                                        | 8            | 00  |
| Color options                                             |              |     |
| For more color options, discuss with your sales represent | ative.       |     |
|                                                           |              |     |