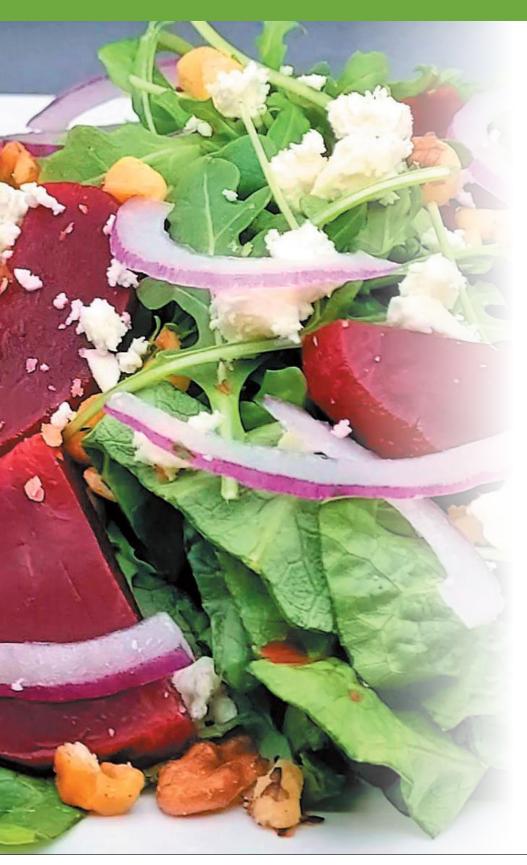

# Beet Salad

### **INGREDIENTS:**

1-1/2 cups Romaine Lettuce 1/2 oz. Chopped Walnuts 1 oz. Feta Cheese 1/2 cup canned Beets Sliced Red Onions 2 oz. Salad Dressing

# **PREPARATION**

- 1. Layer plate with approximately 1.5 cups of romaine lettuce.
- 2. Add a 1/2 cup of sliced beets, on top of the salad. Distribute evenly.
- 3. Sprinkle .5 oz of chopped walnuts, 1 oz. of feta cheese, and sliced red onions over the romaine. Distribute evenly.
- 4. Serve with salad dressing of choice.