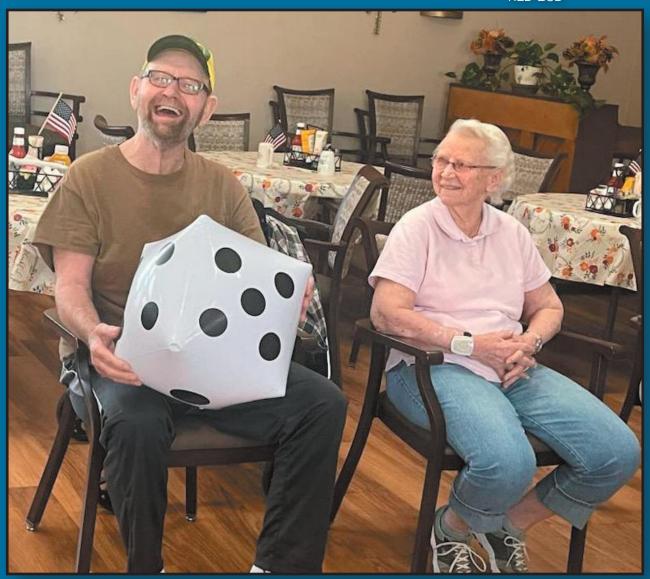

# DO YOU REMEMBER HOW TO

When was the last time you blew bubbles? Played music like no one was watching? Twirled a hula hoop? Played with a water gun? Giggled until your ribs hurt or laughed until you cried?

Feeling youthful can involve engaging in activities that promote physical and mental well-being, such as exercising, eating a healthy diet, and staying socially active. It can also involve continuing to learn and try new things, and maintaining a positive attitude and outlook on life.

Engaging in activities that challenge the mind and body can help you feel more youthful and energetic, bringing you joy and a sense of playfulness. It can also involve being open to trying new things and having a sense of curiosity and wonder.

Playing may look a little different from this side of the life-spectrum, but embracing your inner child can help reduce stress and promote a sense of well-being and fulfillment. And who doesn't want that?

Are you ready to embrace your inner child? Find a Senior Living cottage or apartment near you by visiting our website listed below.

Ask about our Lifetime Promise™. No rent or care increases **EVER!** 