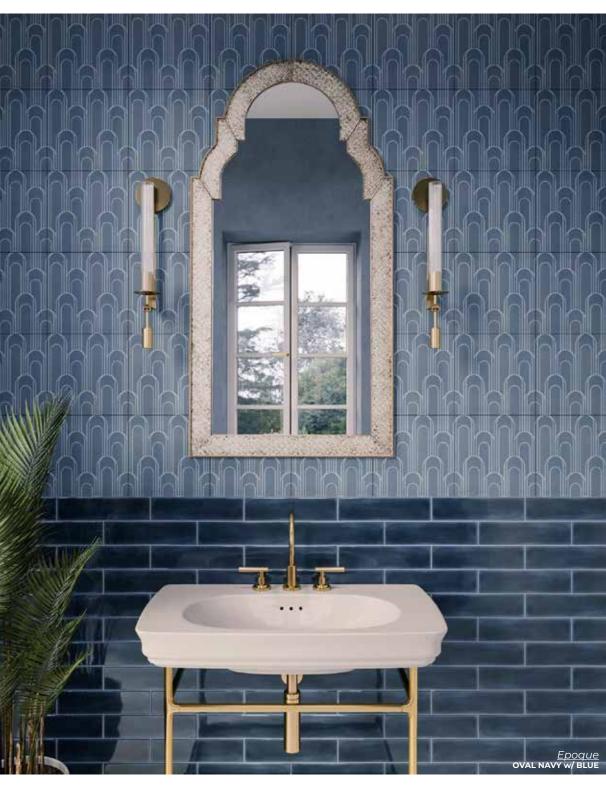

SHELL LAVENDER w/ WHITE

8 x 8 Thickness: 8.2mm Lead Time: 2 weeks

**OVAL GRAY w/ TAUPE** 

8 x 8
Thickness: 8.2mm
Lead Time: 2 weeks

SHELL WHITE w/ PINK

8 x 8
Thickness: 8.2mm
Lead Time: 2 weeks

**OVAL NAVY w/ BLUE** 