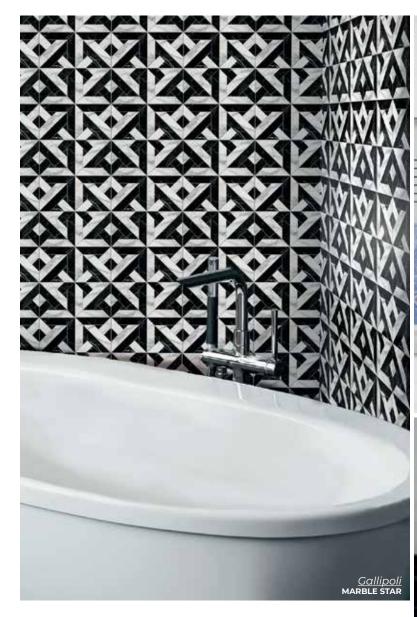

8 x 8
Thickness: 8.2mm
Lead Time: 2 weeks

SHELL PINK w/ WHITE 8x8

Thickness: 8.2mm Lead Time: 2 weeks

**OVAL GREEN w/ WHITE** 

8 x 8
Thickness: 8.2mm
Lead Time: 2 weeks

Gallipoli

Inspired by the medieval city of Gallipoli in southern Italy.

Available in 12 different single pattern designs.

Gallipoli ASTERI

8 x 8
Thickness: 7.9mm
Lead Time: 3-5 days

MACRAME 8 x 8 Thickness: 7.9mm Lead Time: 3-5 days

8 x 8
Thickness: 7.9mm
Lead Time: 3-5 days

KERALA 8 x 8 Thickness: 7.9mm Lead Time: 3-5 days

8 x 8

Thickness: 7.9mm

Lead Time: 3-5 days

8 x 8
Thickness: 7.9mm
Lead Time: 3-5 days

MARBLE STAR 8 x 8 Thickness: 7.9mm Lead Time: 3-5 days

ASTERI 8 x 8 Thickness: 7.9mm Lead Time: 3-5 days

Havana

A classic encaustic look in a porcelain tile.