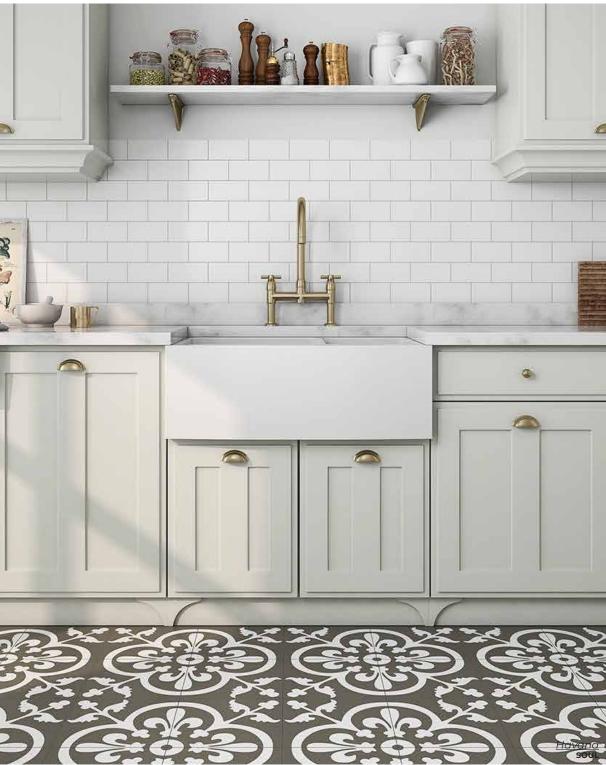

8 x 8

Thickness: 7.9mm

Lead Time: 3-5 days

8 x 8
Thickness: 7.9mm
Lead Time: 3-5 days

MARBLE STAR 8 x 8 Thickness: 7.9mm Lead Time: 3-5 days

ASTERI 8 x 8 Thickness: 7.9mm Lead Time: 3-5 days

Havana

A classic encaustic look in a porcelain tile.

RETRO
8 x 8
Thickness: 8mm
Lead Time: 2 weeks

BLUES 8 x 8 Thickness: 8mm Lead Time: 2 weeks

3AZZ 8 x 8 Thickness: 8mm Lead Time: 2 weeks

SOUL 8 x 8 Thickness: 8mm Lead Time: 2 weeks

Large scale hexagons in neutral colors and detailed patterns bring a current feel to a timeless shape.