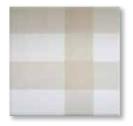

SOLID BEIGE HEX 10.3 x 9.2 Thickness: 9.5mm Lead Time: 2 weeks

SOLID BLACK HEX 10.3 x 9.2 Thickness: 9.5mm Lead Time: 2 weeks

SOLID NAVY HEX 10.3 x 9.2 Thickness: 9.5mm Lead Time: 2 weeks

SOLID GREY HEX 10.3 x 9.2 Thickness: 9.5mm Lead Time: 2 weeks

STRATA BEIGE HEX 10.3 x 9.2 Thickness: 9.5mm Lead Time: 2 weeks

STRATA BLACK HEX 10.3 x 9.2 Thickness: 9.5mm Lead Time: 2 weeks

STRATA NAVY HEX
10.3 x 9.2
Thickness: 9.5mm
Lead Time: 2 weeks

CUBIC PLAID BEIGE 7.28 x 7.28 Thickness: 9.5mm Lead Time: 2 weeks

CUBIC PLAID BLACK
7.28 x 7.28
Thickness: 9.5mm
Lead Time: 2 weeks

CUBIC PLAID NAVY
7.28 x 7.28
Thickness: 9.5mm
Lead Time: 2 weeks

A classic encaustic look with endless possibilities.