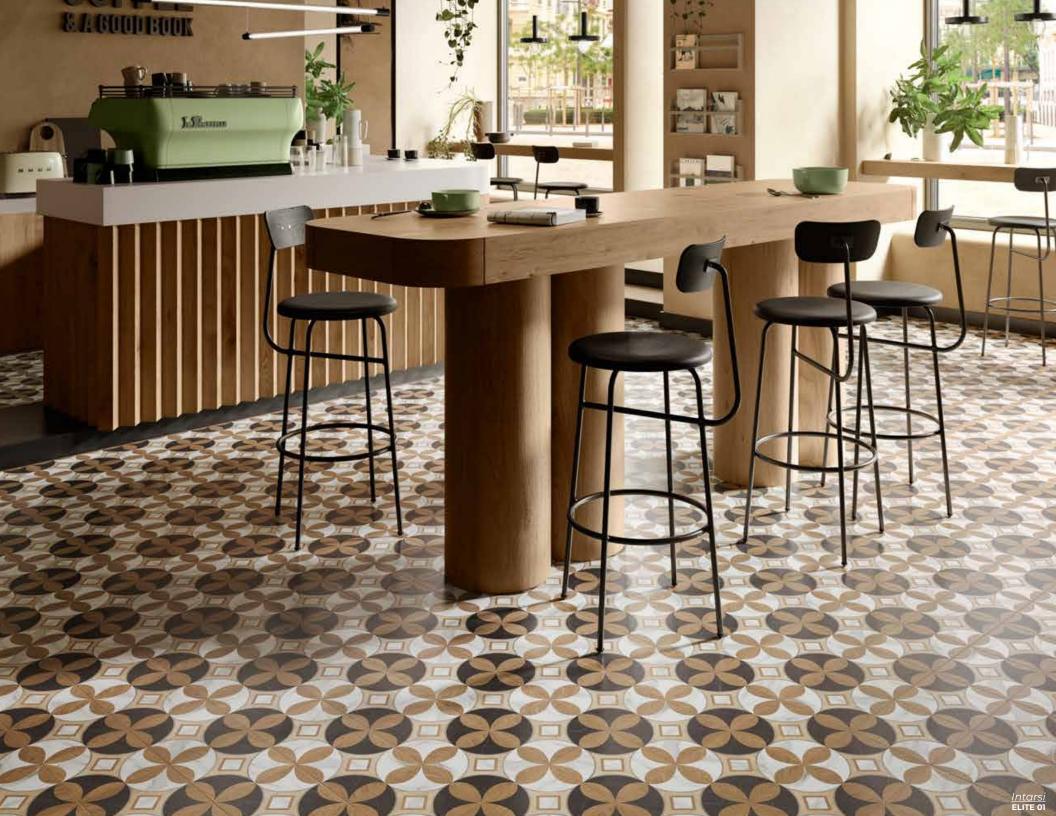

8 x 8
\*9 Pattern Mix
Thickness: 10mm
Lead Time: 3-5 days

**RED MIX** 

8 x 8
\*9 Pattern Mix
Thickness: 10mm
Lead Time: 3-5 days

WARM METAL MIX

8 x 8
\*9 Pattern Mix
Thickness: 10mm
Lead Time: 3-5 days

An extraordinary set of decorative tiles created by combining different materials

GLAM PATTERN #2 7.75 x 7.75

7.75 x 7.75 Thickness: 10mm Lead Time: 3 - 5 days

ELITE PATTERN #1 7.75 x 7.75 Thickness: 10mm Lead Time: 3 - 5 days

**GLAM PATTERN #3** 7.75 x 7.75

Thickness: 10mm Lead Time: 3 - 5 days

**ELITE PATTERN #2** 

7.75 x 7.75

Thickness: 10mm Lead Time: 3 - 5 days

**GLAM PATTERN #5** 

7.75 x 7.75 Thickness: 10mm Lead Time: 3 - 5 days

**CLASSIC PATTERN #4** 

7.75 x 7.75

Thickness: 10mm Lead Time: 3 - 5 days