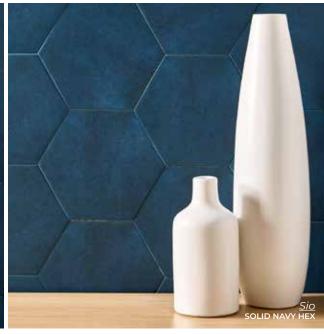

SOLID BEIGE HEX 10.3 x 9.2 Thickness: 9.5mm Lead Time: 2 weeks

SOLID BLACK HEX 10.3 x 9.2 Thickness: 9.5mm Lead Time: 2 weeks

SOLID NAVY HEX 10.3 x 9.2 Thickness: 9.5mm Lead Time: 2 weeks

SOLID GREY HEX 10.3 x 9.2 Thickness: 9.5mm Lead Time: 2 weeks