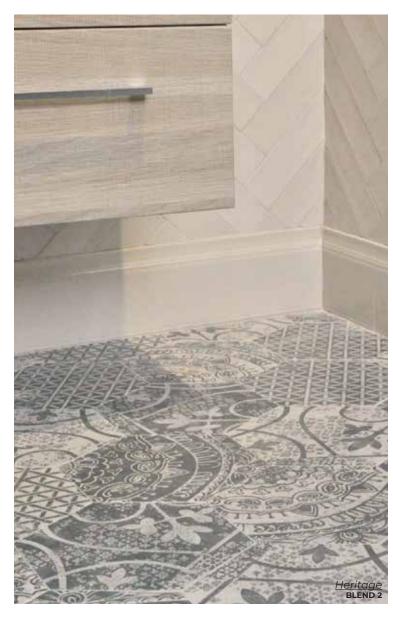

RETRO
8 x 8
Thickness: 8mm
Lead Time: 2 weeks

BLUES 8 x 8 Thickness: 8mm Lead Time: 2 weeks

3AZZ 8 x 8 Thickness: 8mm Lead Time: 2 weeks

SOUL 8 x 8 Thickness: 8mm Lead Time: 2 weeks

Large scale hexagons in neutral colors and detailed patterns bring a current feel to a timeless shape.