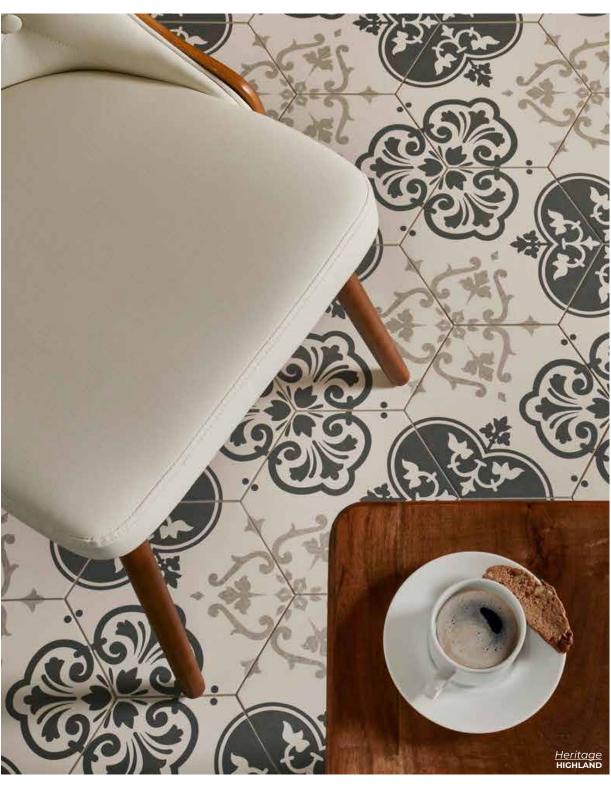

RETRO
8 x 8
Thickness: 8mm
Lead Time: 2 weeks

BLUES 8 x 8 Thickness: 8mm Lead Time: 2 weeks

3AZZ 8 x 8 Thickness: 8mm Lead Time: 2 weeks

SOUL 8 x 8 Thickness: 8mm Lead Time: 2 weeks

Large scale hexagons in neutral colors and detailed patterns bring a current feel to a timeless shape.