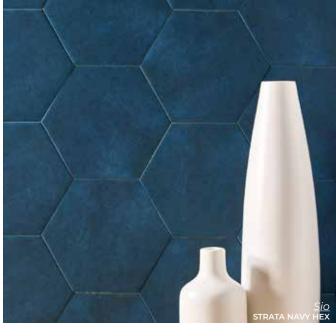

STRATA BEIGE HEX 10.3 x 9.2 Thickness: 9.5mm Lead Time: 2 weeks

STRATA BLACK HEX 10.3 x 9.2 Thickness: 9.5mm Lead Time: 2 weeks

STRATA NAVY HEX
10.3 x 9.2
Thickness: 9.5mm
Lead Time: 2 weeks

CUBIC PLAID BEIGE 7.28 x 7.28 Thickness: 9.5mm Lead Time: 2 weeks