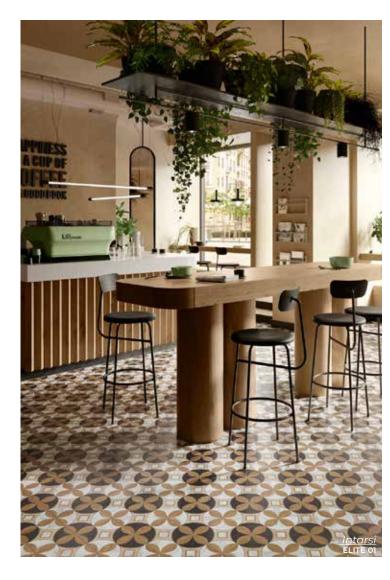

9 x 10.5 \*6 pieces shown, random mix Thickness: 9.5mm Lead Time: 2 weeks

Icon 2

Glazed porcelain tiles with an assortment of vibrant patterns that provide endless creative possibilities.

**COLD METAL MIX** 

8 x 8
\*9 Pattern Mix
Thickness: 10mm
Lead Time: 3-5 days

**RED MIX** 

8 x 8
\*9 Pattern Mix
Thickness: 10mm
Lead Time: 3-5 days

WARM METAL MIX

8 x 8
\*9 Pattern Mix
Thickness: 10mm
Lead Time: 3-5 days

An extraordinary set of decorative tiles created by combining different materials

GLAM PATTERN #2 7.75 x 7.75

7.75 x 7.75 Thickness: 10mm Lead Time: 3 - 5 days

ELITE PATTERN #1 7.75 x 7.75 Thickness: 10mm Lead Time: 3 - 5 days

**GLAM PATTERN #3** 7.75 x 7.75

Thickness: 10mm Lead Time: 3 - 5 days

**ELITE PATTERN #2** 

7.75 x 7.75

Thickness: 10mm Lead Time: 3 - 5 days

**GLAM PATTERN #5** 

7.75 x 7.75 Thickness: 10mm Lead Time: 3 - 5 days

**CLASSIC PATTERN #4** 

7.75 x 7.75

Thickness: 10mm Lead Time: 3 - 5 days