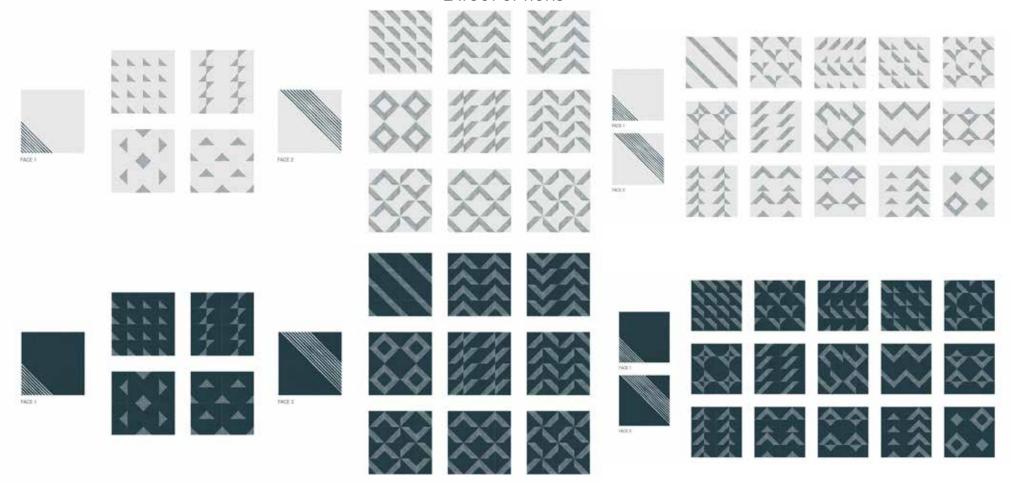

## LAYOUT OPTIONS

PETROL BLUE DIAMOND 8 x 8 Thickness: 8.2mm Lead Time: 2 weeks

PETROL BLUE LINES

8 x 8

Thickness: 8.2mm

Lead Time: 2 weeks

8 x 8
Thickness: 8.2mm
Lead Time: 2 weeks

IVORY LINES 8 x 8 Thickness: 8.2mm Lead Time: 2 weeks