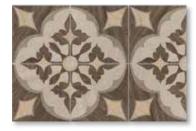

GREY PAINT 9.75 x 9.75 Thickness: 9.985mm Lead Time: Seattle Stock

Epoque

An Art Deco inspired porcelain tile.

SHELL WHITE W/ LAVENDER

8 x 8
Thickness: 8.2mm
Lead Time: 2 weeks

**OVAL TAUPE w/ GRAY** 

8 x 8
Thickness: 8.2mm
Lead Time: 2 weeks