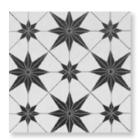

8 x 8

Thickness: 7.9mm

Lead Time: 3-5 days

8 x 8
Thickness: 7.9mm
Lead Time: 3-5 days

MARBLE STAR 8 x 8 Thickness: 7.9mm Lead Time: 3-5 days

ASTERI 8 x 8 Thickness: 7.9mm Lead Time: 3-5 days

Havana

A classic encaustic look in a porcelain tile.