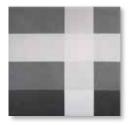

SOLID BEIGE HEX 10.3 x 9.2 Thickness: 9.5mm Lead Time: 2 weeks

SOLID BLACK HEX 10.3 x 9.2 Thickness: 9.5mm Lead Time: 2 weeks

SOLID NAVY HEX 10.3 x 9.2 Thickness: 9.5mm Lead Time: 2 weeks

SOLID GREY HEX 10.3 x 9.2 Thickness: 9.5mm Lead Time: 2 weeks

STRATA BEIGE HEX 10.3 x 9.2 Thickness: 9.5mm Lead Time: 2 weeks

STRATA BLACK HEX 10.3 x 9.2 Thickness: 9.5mm Lead Time: 2 weeks

STRATA NAVY HEX
10.3 x 9.2
Thickness: 9.5mm
Lead Time: 2 weeks

CUBIC PLAID BEIGE 7.28 x 7.28 Thickness: 9.5mm Lead Time: 2 weeks

CUBIC PLAID BLACK
7.28 x 7.28
Thickness: 9.5mm
Lead Time: 2 weeks

CUBIC PLAID NAVY
7.28 x 7.28
Thickness: 9.5mm
Lead Time: 2 weeks

A classic encaustic look with endless possibilities.