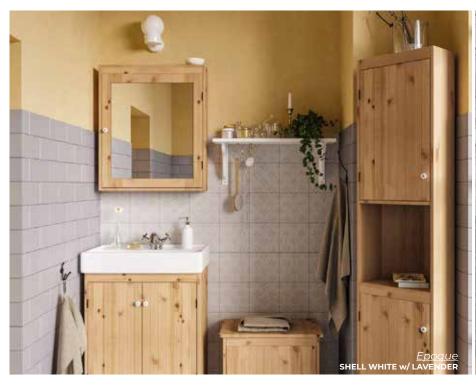

GREY PAINT 9.75 x 9.75 Thickness: 9.985mm Lead Time: Seattle Stock

Epoque

An Art Deco inspired porcelain tile.

SHELL WHITE W/ LAVENDER

8 x 8
Thickness: 8.2mm
Lead Time: 2 weeks

**OVAL TAUPE w/ GRAY** 

8 x 8
Thickness: 8.2mm
Lead Time: 2 weeks