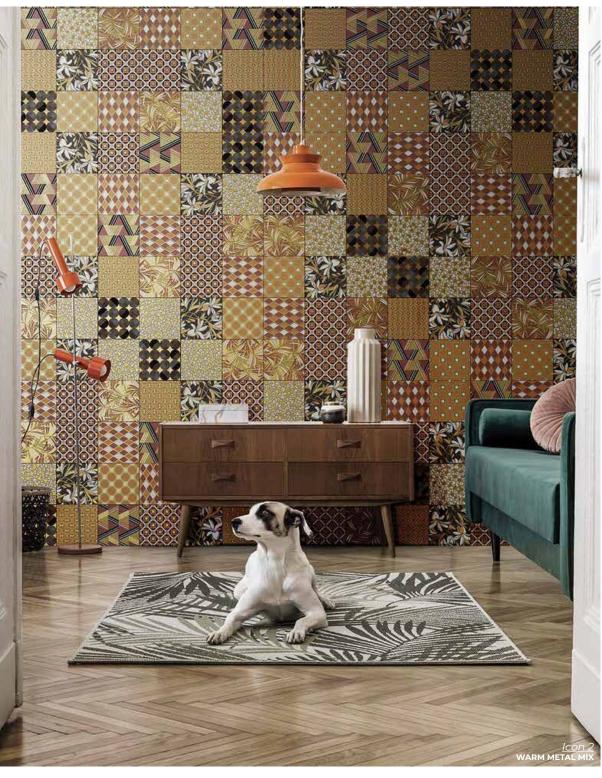

9 x 10.5 \*6 pieces shown, random mix Thickness: 9.5mm Lead Time: 2 weeks

Icon 2

Glazed porcelain tiles with an assortment of vibrant patterns that provide endless creative possibilities.

**COLD METAL MIX** 

8 x 8
\*9 Pattern Mix
Thickness: 10mm
Lead Time: 3-5 days

**RED MIX** 

8 x 8
\*9 Pattern Mix
Thickness: 10mm
Lead Time: 3-5 days

WARM METAL MIX

8 x 8
\*9 Pattern Mix
Thickness: 10mm
Lead Time: 3-5 days

An extraordinary set of decorative tiles created by combining different materials