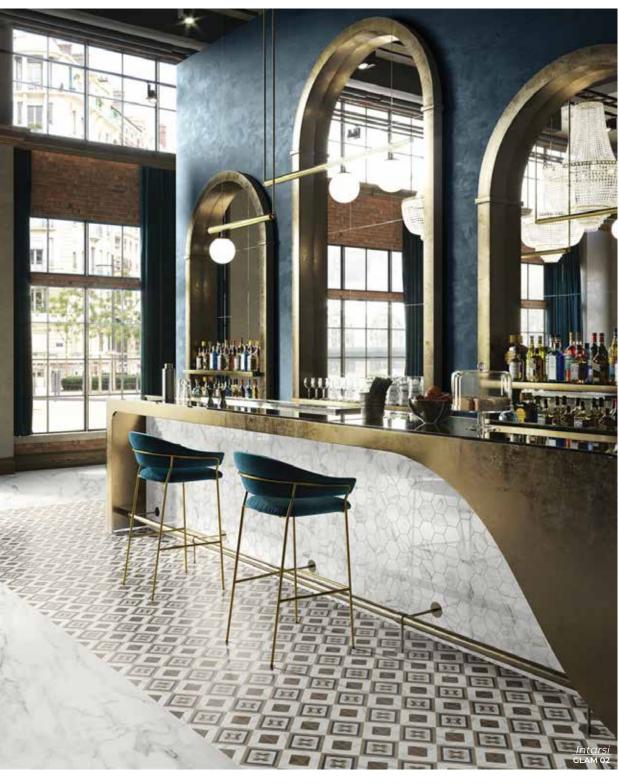

GLAM PATTERN #2 7.75 x 7.75

7.75 x 7.75 Thickness: 10mm Lead Time: 3 - 5 days

ELITE PATTERN #1 7.75 x 7.75 Thickness: 10mm Lead Time: 3 - 5 days

**GLAM PATTERN #3** 7.75 x 7.75

Thickness: 10mm Lead Time: 3 - 5 days

**ELITE PATTERN #2** 

7.75 x 7.75

Thickness: 10mm Lead Time: 3 - 5 days

**GLAM PATTERN #5** 

7.75 x 7.75 Thickness: 10mm Lead Time: 3 - 5 days

**CLASSIC PATTERN #4** 

7.75 x 7.75

Thickness: 10mm Lead Time: 3 - 5 days