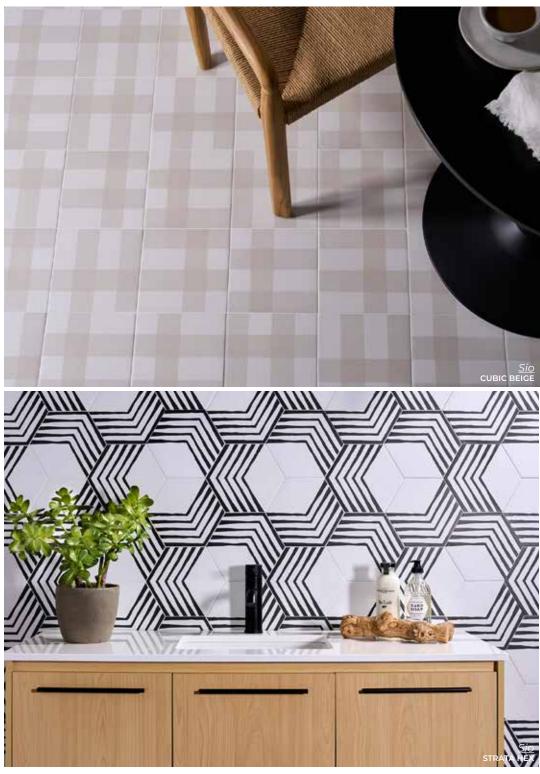

7 x 7

Thickness: 9.5mm

Lead Time: 2 weeks

VEDADO NAVY
7 x 7
Thickness: 9.5mm
Lead Time: 2 weeks

7 x 7
Thickness: 9.5mm
Lead Time: 2 weeks

Fusing harmony, balance and serenity in soothing and revitalizing designs.

SOLID BEIGE HEX 10.3 x 9.2 Thickness: 9.5mm Lead Time: 2 weeks

SOLID BLACK HEX 10.3 x 9.2 Thickness: 9.5mm Lead Time: 2 weeks

SOLID NAVY HEX 10.3 x 9.2 Thickness: 9.5mm Lead Time: 2 weeks

SOLID GREY HEX 10.3 x 9.2 Thickness: 9.5mm Lead Time: 2 weeks

STRATA BEIGE HEX 10.3 x 9.2 Thickness: 9.5mm Lead Time: 2 weeks

STRATA BLACK HEX 10.3 x 9.2 Thickness: 9.5mm Lead Time: 2 weeks

STRATA NAVY HEX
10.3 x 9.2
Thickness: 9.5mm
Lead Time: 2 weeks

CUBIC PLAID BEIGE 7.28 x 7.28 Thickness: 9.5mm Lead Time: 2 weeks

CUBIC PLAID BLACK
7.28 x 7.28
Thickness: 9.5mm
Lead Time: 2 weeks

CUBIC PLAID NAVY
7.28 x 7.28
Thickness: 9.5mm
Lead Time: 2 weeks

A classic encaustic look with endless possibilities.