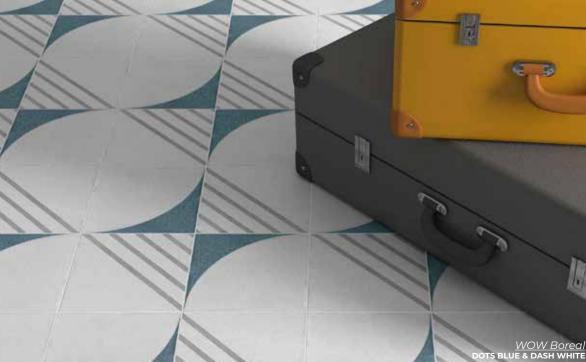

CRAYON BLEU
1.5 x 9
Thickness: 10mm
Lead Time: 2-3 weeks

CRAYON BLEU
1.5 x 9
Thickness: 10mm
Lead Time: 2-3 weeks

WOW Boreal

Beyond the encaustic look adding a classy touch to the traditional concrete feel.

DOTS BLUE
7 x 7
Thickness: 9.5mm
Lead Time: 2-3 weeks

LINKS LUNAR
7 x 7
Thickness: 9.5mm
Lead Time: 2-3 weeks

Thickness: 9.5mm Lead Time: 2-3 weeks

WOW Cement

An irresistable cement look adjusted to nowadays needs.