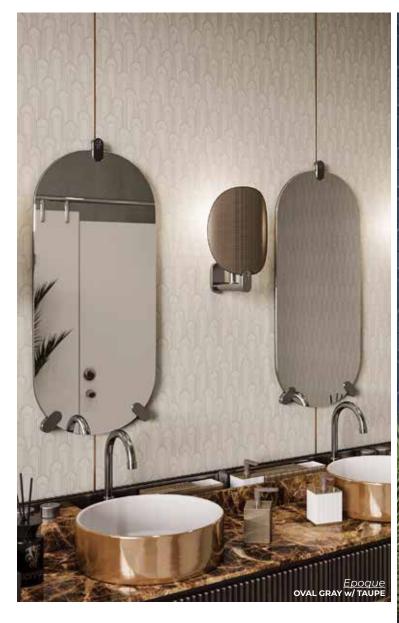

SHELL LAVENDER w/ WHITE

8 x 8 Thickness: 8.2mm Lead Time: 2 weeks

**OVAL GRAY w/ TAUPE** 

8 x 8
Thickness: 8.2mm
Lead Time: 2 weeks

SHELL WHITE w/ PINK

8 x 8
Thickness: 8.2mm
Lead Time: 2 weeks

**OVAL NAVY w/ BLUE** 