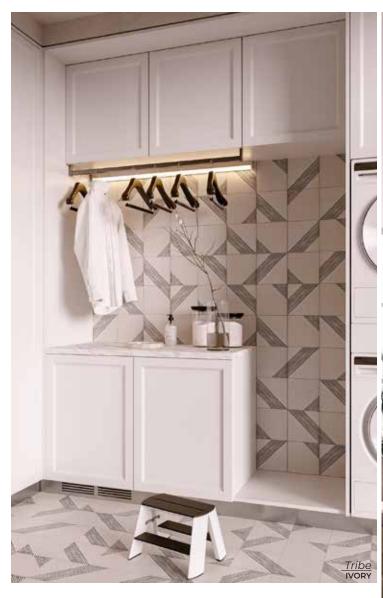

CUBIC PLAID BLACK
7.28 x 7.28
Thickness: 9.5mm
Lead Time: 2 weeks

CUBIC PLAID NAVY
7.28 x 7.28
Thickness: 9.5mm
Lead Time: 2 weeks

A classic encaustic look with endless possibilities.