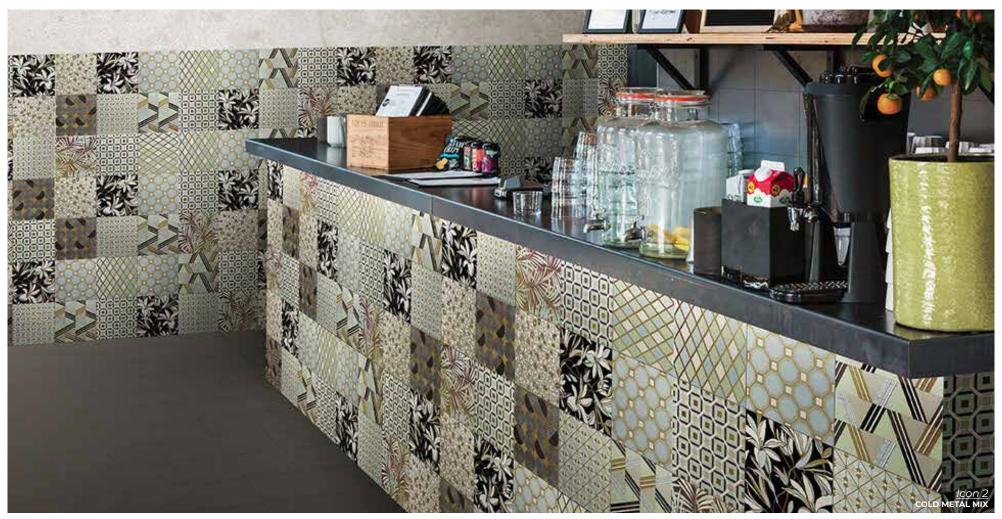

9 x 10.5 \*6 pieces shown, random mix Thickness: 9.5mm Lead Time: 2 weeks

Icon 2

Glazed porcelain tiles with an assortment of vibrant patterns that provide endless creative possibilities.

**COLD METAL MIX** 

8 x 8
\*9 Pattern Mix
Thickness: 10mm
Lead Time: 3-5 days

**RED MIX** 

8 x 8
\*9 Pattern Mix
Thickness: 10mm
Lead Time: 3-5 days

WARM METAL MIX

8 x 8
\*9 Pattern Mix
Thickness: 10mm
Lead Time: 3-5 days

An extraordinary set of decorative tiles created by combining different materials