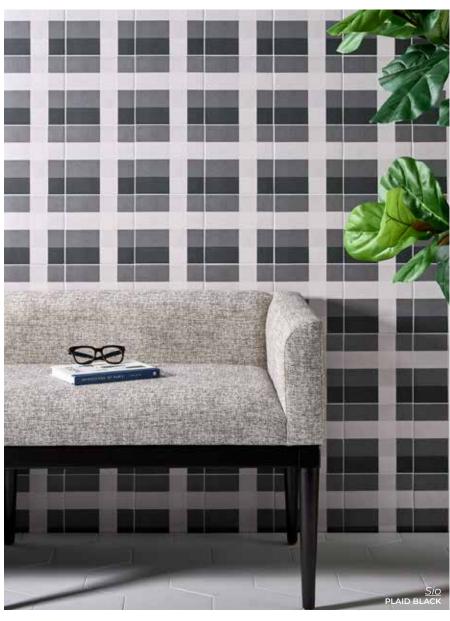

CUBIC PLAID BLACK
7.28 x 7.28
Thickness: 9.5mm
Lead Time: 2 weeks

CUBIC PLAID NAVY
7.28 x 7.28
Thickness: 9.5mm
Lead Time: 2 weeks

A classic encaustic look with endless possibilities.