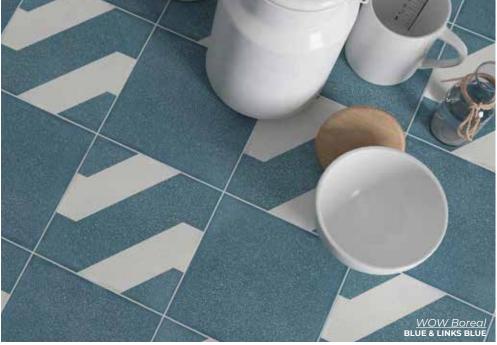

CRAYON BLEU
1.5 x 9
Thickness: 10mm
Lead Time: 2-3 weeks

CRAYON BLEU
1.5 x 9
Thickness: 10mm
Lead Time: 2-3 weeks

WOW Boreal

Beyond the encaustic look adding a classy touch to the traditional concrete feel.

DOTS BLUE
7 x 7
Thickness: 9.5mm
Lead Time: 2-3 weeks

LINKS LUNAR
7 x 7
Thickness: 9.5mm
Lead Time: 2-3 weeks

Thickness: 9.5mm Lead Time: 2-3 weeks

WOW Cement

An irresistable cement look adjusted to nowadays needs.