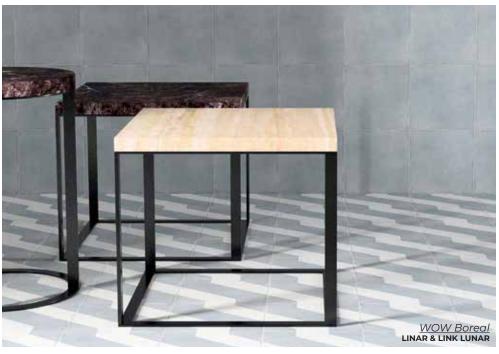

CRAYON BLEU
1.5 x 9
Thickness: 10mm
Lead Time: 2-3 weeks

CRAYON BLEU
1.5 x 9
Thickness: 10mm
Lead Time: 2-3 weeks

WOW Boreal

Beyond the encaustic look adding a classy touch to the traditional concrete feel.

OFF WHITE
7 x 7
Thickness: 9.5mm
Lead Time: 2-3 weeks

LUNAR
7 x 7
Thickness: 9.5mm
Lead Time: 2-3 weeks

BLUE 7 x 7 Thickness: 9.5mm Lead Time: 2-3 weeks

DASH WHITE LUNAR
7 x 7
Thickness: 9.5mm
Lead Time: 2-3 weeks