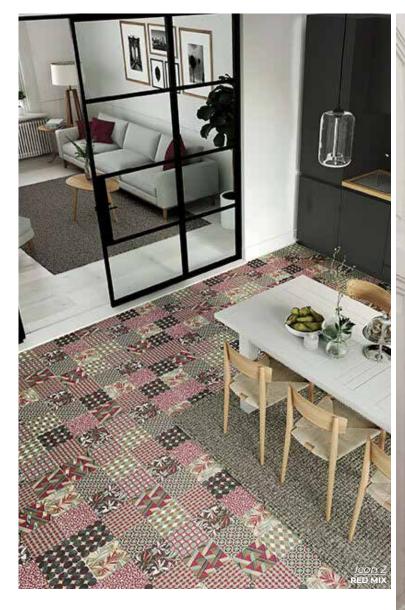

9 x 10.5 \*6 pieces shown, random mix Thickness: 9.5mm Lead Time: 2 weeks

Icon 2

Glazed porcelain tiles with an assortment of vibrant patterns that provide endless creative possibilities.

**COLD METAL MIX** 

8 x 8
\*9 Pattern Mix
Thickness: 10mm
Lead Time: 3-5 days

**RED MIX** 

8 x 8
\*9 Pattern Mix
Thickness: 10mm
Lead Time: 3-5 days

WARM METAL MIX

8 x 8
\*9 Pattern Mix
Thickness: 10mm
Lead Time: 3-5 days

An extraordinary set of decorative tiles created by combining different materials