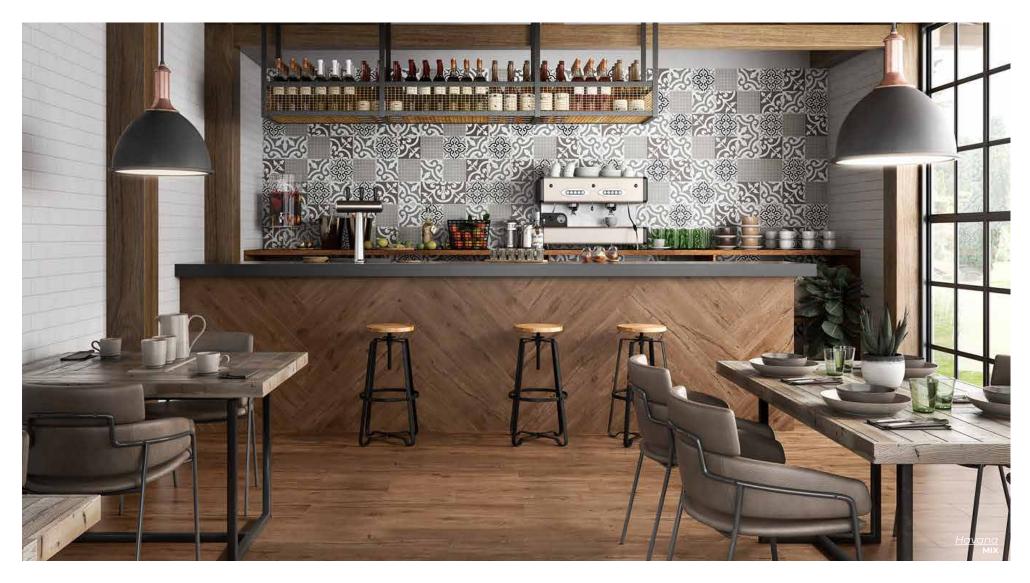

8 x 8

Thickness: 7.9mm

Lead Time: 3-5 days

8 x 8
Thickness: 7.9mm
Lead Time: 3-5 days

MARBLE STAR 8 x 8 Thickness: 7.9mm Lead Time: 3-5 days

ASTERI 8 x 8 Thickness: 7.9mm Lead Time: 3-5 days

Havana

A classic encaustic look in a porcelain tile.

RETRO
8 x 8
Thickness: 8mm
Lead Time: 2 weeks

BLUES 8 x 8 Thickness: 8mm Lead Time: 2 weeks

3AZZ 8 x 8 Thickness: 8mm Lead Time: 2 weeks

SOUL 8 x 8 Thickness: 8mm Lead Time: 2 weeks

Large scale hexagons in neutral colors and detailed patterns bring a current feel to a timeless shape.