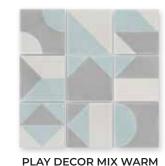

Lead Time: 2-3 weeks

PLAY DECOR MIX GREY
7 x 7
\*9 different patterns randomly mixed
Thickness: 9.5mm

Lead Time: 2-3 weeks

7 x 7
\*9 different patterns randomly mixed
Thickness: 9.5mm
Lead Time: 2-3 weeks