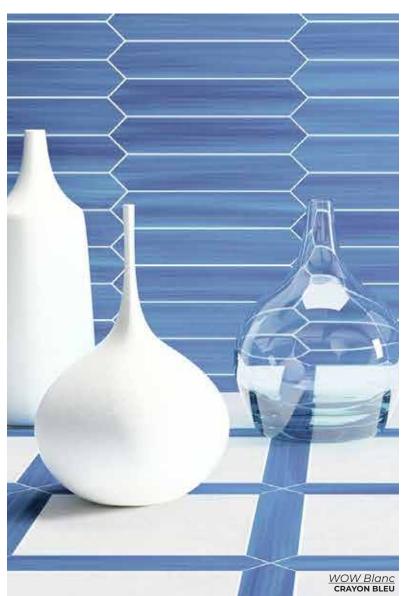

WOW) Blanc et Blen

A genuine reclaimed look, with the charm of authenticity and alluring ornamental, geometrical and organic motifs.

ANTIQUE
7 x 7
Thickness: 9.5mm
Lead Time: 2-3 weeks

LEAF DECOR 7 x 7 Thickness: 9.5mm Lead Time: 2-3 weeks

CRAYON BLEU
1.5 x 9
Thickness: 10mm
Lead Time: 2-3 weeks

CRAYON BLEU
1.5 x 9
Thickness: 10mm
Lead Time: 2-3 weeks

WOW Boreal

Beyond the encaustic look adding a classy touch to the traditional concrete feel.