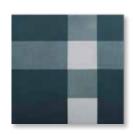

SOLID BEIGE HEX 10.3 x 9.2 Thickness: 9.5mm Lead Time: 2 weeks

SOLID BLACK HEX 10.3 x 9.2 Thickness: 9.5mm Lead Time: 2 weeks

SOLID NAVY HEX 10.3 x 9.2 Thickness: 9.5mm Lead Time: 2 weeks

SOLID GREY HEX 10.3 x 9.2 Thickness: 9.5mm Lead Time: 2 weeks

STRATA BEIGE HEX 10.3 x 9.2 Thickness: 9.5mm Lead Time: 2 weeks

STRATA BLACK HEX 10.3 x 9.2 Thickness: 9.5mm Lead Time: 2 weeks

STRATA NAVY HEX
10.3 x 9.2
Thickness: 9.5mm
Lead Time: 2 weeks

CUBIC PLAID BEIGE 7.28 x 7.28 Thickness: 9.5mm Lead Time: 2 weeks

CUBIC PLAID BLACK
7.28 x 7.28
Thickness: 9.5mm
Lead Time: 2 weeks

CUBIC PLAID NAVY
7.28 x 7.28
Thickness: 9.5mm
Lead Time: 2 weeks

A classic encaustic look with endless possibilities.