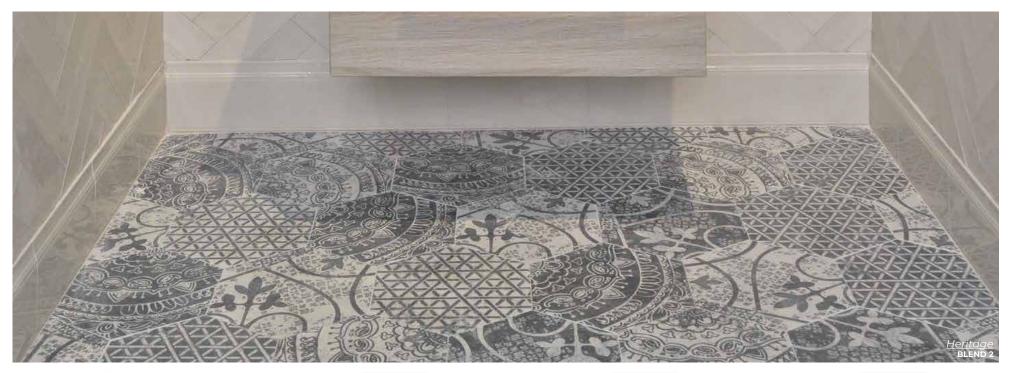

RETRO
8 x 8
Thickness: 8mm
Lead Time: 2 weeks

BLUES 8 x 8 Thickness: 8mm Lead Time: 2 weeks

3AZZ 8 x 8 Thickness: 8mm Lead Time: 2 weeks

SOUL 8 x 8 Thickness: 8mm Lead Time: 2 weeks

Large scale hexagons in neutral colors and detailed patterns bring a current feel to a timeless shape.