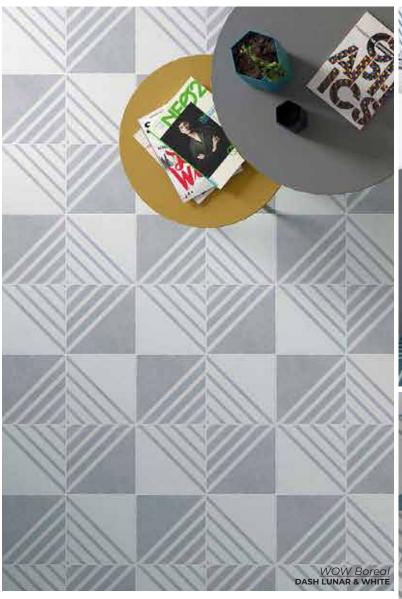

CRAYON BLEU
1.5 x 9
Thickness: 10mm
Lead Time: 2-3 weeks

CRAYON BLEU
1.5 x 9
Thickness: 10mm
Lead Time: 2-3 weeks

WOW Boreal

Beyond the encaustic look adding a classy touch to the traditional concrete feel.

OFF WHITE
7 x 7
Thickness: 9.5mm
Lead Time: 2-3 weeks

LUNAR
7 x 7
Thickness: 9.5mm
Lead Time: 2-3 weeks

BLUE 7 x 7 Thickness: 9.5mm Lead Time: 2-3 weeks

DASH WHITE LUNAR
7 x 7
Thickness: 9.5mm
Lead Time: 2-3 weeks

DASH LUNAR
7 x 7
Thickness: 9.5mm
Lead Time: 2-3 weeks

DASH WHITE BLUE 7 x 7 Thickness: 9.5mm Lead Time: 2-3 weeks

DASH BLUE 7 x 7 Thickness: 9.5mm Lead Time: 2-3 weeks

DOTS LUNAR
7 x 7
Thickness: 9.5mm
Lead Time: 2-3 weeks