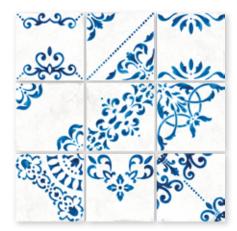

WOW) Blanc et Blen

A genuine reclaimed look, with the charm of authenticity and alluring ornamental, geometrical and organic motifs.

ANTIQUE
7 x 7
Thickness: 9.5mm
Lead Time: 2-3 weeks

LEAF DECOR 7 x 7 Thickness: 9.5mm Lead Time: 2-3 weeks

SQUARE DECOR 7 x 7 Thickness: 9.5mm Lead Time: 2-3 weeks

ANTIQUE DECOR 1
7 x 7
Thickness: 9.5mm
Lead Time: 2-3 weeks

ANTIQUE DECOR 2
7 x 7
Thickness: 9.5mm
Lead Time: 2-3 weeks

ANTIQUE DECOR MIX
7 x 7
\*9 different patterns randomly mixed
Thickness: 9.5mm
Lead Time: 2-3 weeks