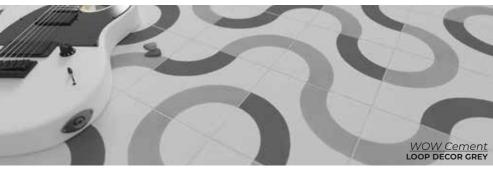

Thickness: 9.5mm
Lead Time: 2-3 weeks

LOOP DECOR WARM
7 x 7
Thickness: 9.5mm
Lead Time: 2-3 weeks

PATTERN DECOR GREY
7 x 7
Thickness: 9.5mm
Lead Time: 2-3 weeks

PATTERN DECOR WARM
7 x 7
Thickness: 9.5mm
Lead Time: 2-3 weeks