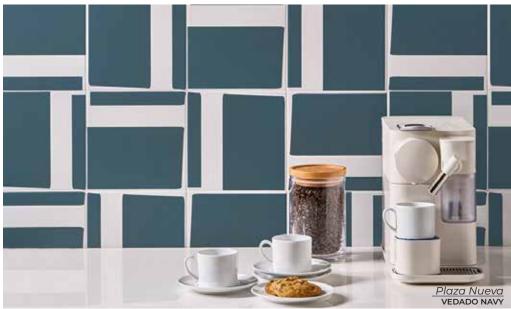

Plaza Nueva

Infusing charm and energy through the inspired style of Havana, this porcelain tile is sure to leave a lasting impression.

8 x 9
Thickness: 9.5mm
Lead Time: 2 weeks

8 x 9
Thickness: 9.5mm
Lead Time: 2 weeks

7 x 7

Thickness: 9.5mm

Lead Time: 2 weeks

VEDADO NAVY
7 x 7
Thickness: 9.5mm
Lead Time: 2 weeks

7 x 7
Thickness: 9.5mm
Lead Time: 2 weeks

Fusing harmony, balance and serenity in soothing and revitalizing designs.