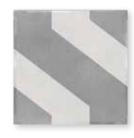

DOTS BLUE
7 x 7
Thickness: 9.5mm
Lead Time: 2-3 weeks

LINKS LUNAR
7 x 7
Thickness: 9.5mm
Lead Time: 2-3 weeks

Thickness: 9.5mm Lead Time: 2-3 weeks

WOW Cement

An irresistable cement look adjusted to nowadays needs.

OFF WHITE
7 x 7
Thickness: 9.5mm
Lead Time: 2-3 weeks

WARM
7 x 7
Thickness: 9.5mm
Lead Time: 2-3 weeks

AQUA
7 x 7
Thickness: 9.5mm
Lead Time: 2-3 weeks

GREY
7 x 7
Thickness: 9.5mm
Lead Time: 2-3 weeks

LEAD
7 x 7
Thickness: 9.5mm
Lead Time: 2-3 weeks