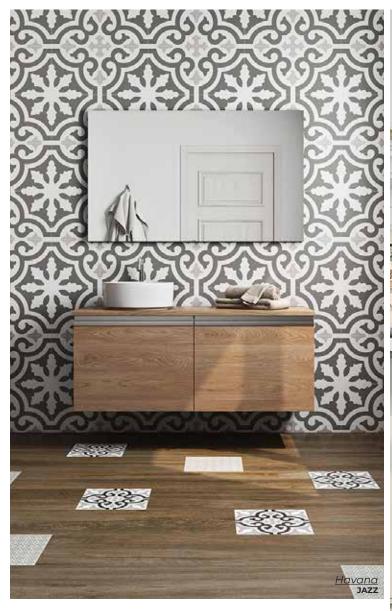

8 x 8

Thickness: 7.9mm

Lead Time: 3-5 days

8 x 8
Thickness: 7.9mm
Lead Time: 3-5 days

MARBLE STAR 8 x 8 Thickness: 7.9mm Lead Time: 3-5 days

ASTERI 8 x 8 Thickness: 7.9mm Lead Time: 3-5 days

Havana

A classic encaustic look in a porcelain tile.

RETRO
8 x 8
Thickness: 8mm
Lead Time: 2 weeks

BLUES 8 x 8 Thickness: 8mm Lead Time: 2 weeks

3AZZ 8 x 8 Thickness: 8mm Lead Time: 2 weeks

SOUL 8 x 8 Thickness: 8mm Lead Time: 2 weeks

Large scale hexagons in neutral colors and detailed patterns bring a current feel to a timeless shape.