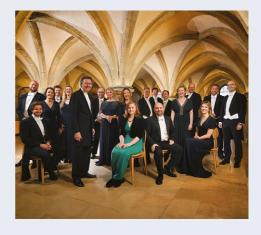

### The Sixteen Choral Pilgrimage: Angel of Peace

Sat 5th Apr 2025 | 3pm | 🖺 | Book online

The Sixteen - one of the world's most renowned choral ensembles - return!

Showcasing the power and beauty of poetry in music, bringing together music from Hildegard of Bingen and John Taverner, to works by contemporary voices Arvo Part, Will Todd and a new commission by Anna Clyne for solo violin and choir. This is not to be missed.

blackburncathedral.com/sixteen