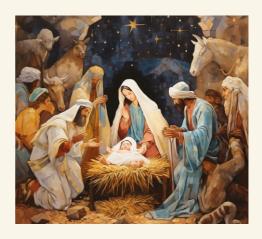

### Christmas Day at Blackburn Cathedral

On Christmas Day we gather with joy to celebrate the birth of Jesus.

Join us as we combine the Eucharist with Christmas carols and time for reflection and elebration. Everyone is very welcome at this special service.

blackburncathedral.com/christmas-day