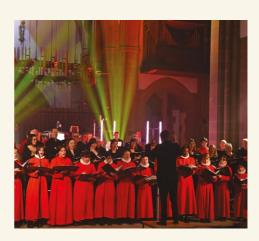

#### Handel's Messiah **Blackburn Music Society**

Sat 7th Dec 2024 | 7pm | Book online

We welcome Blackburn Music Society to give their ever-popular annual performance of Handel's Messiah.

Enjoy this choral masterpiece in the incredible setting of Blackburn Cathedral. Featuring the full choir under the musical direction of John Robinson.

blackburncathedral.com/messiah