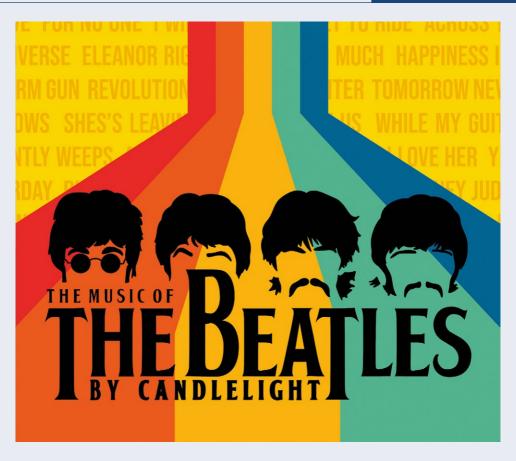

#### The Music of The Beatles by Candlelight

LIVE MUSIC

Sat 12th Apr 2025 | 7.30pm | 🖺 | Book online

Following a sell-out concert at Blackburn Cathedral in January 2024, if you're a fan of the Fab Four, it's time to 'Get Back!' for The Music of The Beatles by Candlelight.

Featuring a cast of West End Singers and epic live band, 'Come Together' for a 'Magical Mystery Tour', jam packed with over 40 Beatles hits as never heard before.

This incredible show features some of the best loved songs of all time including 'Help!', 'Hey Jude', 'Let it Be', 'All You Need Is Love', 'Yesterday' and many more.

So after a 'Hard Days Night', grab your 'Ticket to Ride', and join us as we 'Twist and Shout' the night away at this euphoric sing-along spectacular!

blackburncathedral.com/beatles