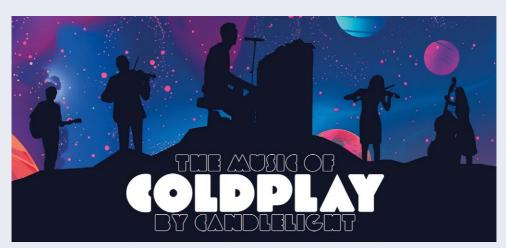

#### The Music of Coldplay by Candlelight

LIVE MUSIC

Sat 25th Jan 2025 | 7.30pm | 🖺 | Book online

Calling Coldplay fans... you've been waiting for 'Something Just Like This'! Featuring a spectacular cast of world-class vocalists and an epic live band, prepare for 'Paradise' as you experience Coldplay's biggest hits like never before!

This incredible concert will take you on the 'Adventure Of A Lifetime', with not just a 'Sky Full Of Stars', but a room full of candlelight and spectacular live music too! Get ready to hear all your favourites, from 'Viva La Vida' and 'Hymn For The Weekend', to 'Yellow', 'The Scientist' and many more, performed live, by candlelight. Make sure to book tickets faster than the 'Speed Of Sound' and join us for this phenomenal live show, guaranteed to 'Fix You'.

blackburncathedral.com/coldplay