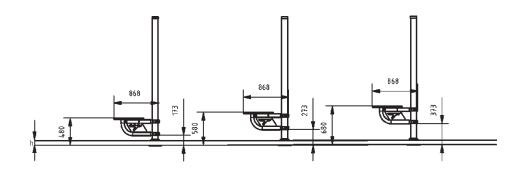

## **Side View**

#### Stepper on pillar

The Steppers are your perfect companion for robust outdoor workouts. Seamlessly blending form and function, this innovative stepper offered in three fixed heights (400, 500, 600 mm) to cater to varied exercise intensities. Its space-saving design retains the potency of traditional steppers, while its sturdy and slip-resistant construction ensures safety.