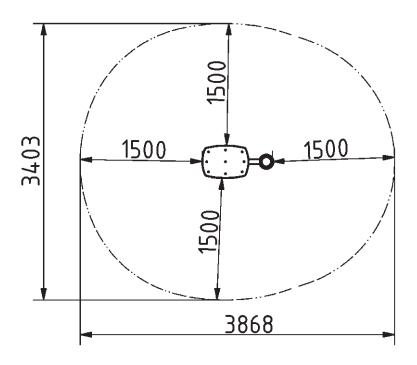

## Plan View

## **Technical specification**

Safety surfice area
Net weight
Net weight
Safety Surfice area
Around 1,5 m radius
Safety Surfice area
Around 1,5 m radius
Arou

For more color options, discuss with your sales representative.