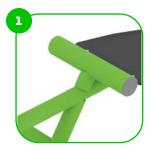

e Total installation time (concrete) 25-45 min. Number of installers (equipment) At least 2 people Total installation time (equipment) 10-15 min. Excavation volume  $0.2 \, \text{m}^3$ Concrete volume  $0.2 \, \text{m}^3$ 0,5 x 0,5 x 0,8 m Size of the base structure Anchoring options In-g
In combined structures, the volume of concrete required varies In-ground or surface

## **Technical specification**

Safety surfice area
Net weight
Net weight
Safety Surfice area
Around 1,5 m radius
Safety Surfice area
Around 1,5 m radius
Arou

For more color options, discuss with your sales representative.

### Warranty

Structure
Steel
Paint
Plastic
Rubber
Moving parts
Detailed information in the warranty document

25-15 years 5-10 years 2 years 5-10 years 1-3 years 2 years

# Material specification





The element is made of high quality S235 steel, which has been cleaned via sandblasting. A corrosion resistant powder coating finish is then applied. Also available with galvanized surface for even greater protection and longevity!



The top surface of the device is covered with the highest quality non-slip HDPE.



The connecting ments are fastened with vandal-proof stainless steel screws and nuts.



The ends of the bars and posts are sealed with injection-moulded plastic caps.



The clamp system allows for easy assembly and extreme stability.