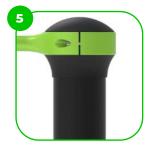

Safety Surfice area
Around 1,5 m radius
Arou

For more color options, discuss with your sales representative.

### Warranty

Structure
Steel
Paint
Plastic
Rubber
Moving parts
Detailed information in the warranty document

25-15 years 5-10 years 2 years 5-10 years 1-3 years 2 years

# Material specification





The element is made of high quality S235 steel, which has been cleaned via sandblasting. A corrosion resistant powder coating finish is then applied. Also available with galvanized surface for even greater protection and longevity!



The top surface of the device is covered with the highest quality non-slip HDPE.



The connecting ments are fastened with vandal-proof stainless steel screws and nuts.



The ends of the bars and posts are sealed with injection-moulded plastic caps.



The clamp system allows for easy assembly and extreme stability.