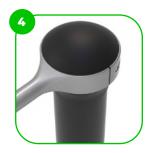

Safety surfice area
Net weight
Net weight
Safety Surfice area
Around 1,5 m radius
Safety Surfice area
Around 1,5 m radius
Arou

For more color options, discuss with your sales representative.

### Warranty

Structure
Steel
Paint
Plastic
Rubber
Moving parts
Detailed information in the warranty document

25-15 years 5-10 years 2 years 5-10 years 1-3 years 2 years

# Material specification





The element is made of high quality S235 steel, which has been cleaned via sandblasting. A corrosion resistant powder coating finish is then applied. Also available with galvanized surface for even greater protection and longevity!



The top surface of the device is covered with the highest quality non-slip HDPE.



The connecting ments are fastened with vandal-proof stainless steel screws and nuts.



The ends of the bars and posts are sealed with injection-moulded plastic caps.



The clamp system allows for easy assembly and extreme stability.