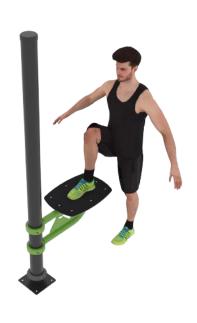

#### Stepper on pillar

The Steppers are your perfect companion for robust outdoor workouts. Seamlessly blending form and function, this innovative stepper offered in three fixed heights (400, 500, 600 mm) to cater to varied exercise intensities. Its space-saving design retains the potency of traditional steppers, while its sturdy and slip-resistant construction ensures safety.