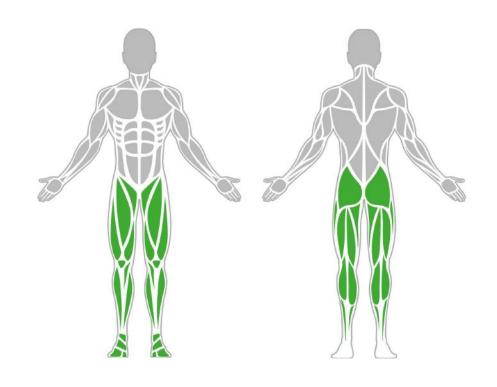

bestrongworld bestrongworld global.bestrong.com info@bestrong.com

## **Muscle Groups Focus**





#### Stepper on pillar

The Steppers are your perfect companion for robust outdoor workouts. Seamlessly blending form and function, this innovative stepper offered in three fixed heights (400, 500, 600 mm) to cater to varied exercise intensities. Its space-saving design retains the potency of traditional steppers, while its sturdy and slip-resistant construction ensures safety.

#### **Attributes**

Product code Certificate Age group Capacity Max. weight load Type Difficulty level

1-1-129 EN 16630 14 + years 1 person 99 kg Fitness Easy

## **Side View**



## Plan View



#### Installation information

Number of installers (concrete) At least 2 people Total installation time (concrete) 25-45 min. Number of installers (equipment) At least 2 people Total installation time (equipment) 10-1