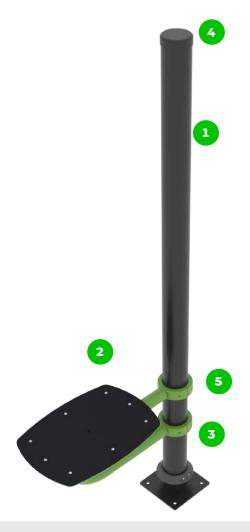

#### Stepper on pillar

The Steppers are your perfect companion for robust outdoor workouts. Seamlessly blending form and function, this innovative stepper offered in three fixed heights (400, 500, 600 mm) to cater to varied exercise intensities. Its space-saving design retains the potency of traditional steppers, while its sturdy and slip-resistant construction ensures safety.

## Plan View