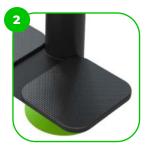

The top surface of the device is covered with the highest quality non-slip HDPE.

The connecting ments are fastened with vandal-proof stainless steel screws and nuts.

The ends of the bars and posts are sealed with injection-moulded plastic caps.