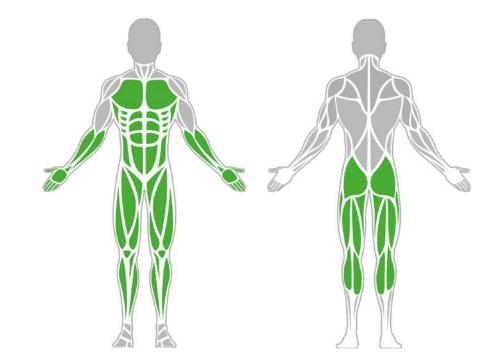

#### **Balance Board Pro**

Similar to strength, power, agility and coordination, the English Football Association's Player DNA theory states that balance is a vital part of a player's physical build, and the balancing board offers the user a wide range of training opportunities to achieve this.