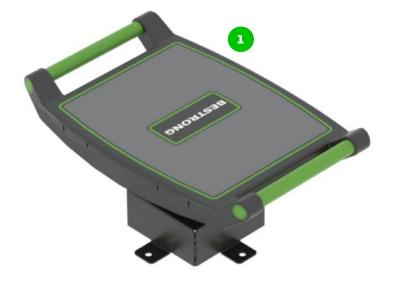

#### **Balance Board Pro**

Similar to strength, power, agility and coordination, the English Football Association's Player DNA theory states that balance is a vital part of a player's physical build, and the balancing board offers the user a wide range of training opportunities to achieve this.

# Material specification

The top surface of the Balance Board Pro is covered with the highest quality non-slip HDPE.