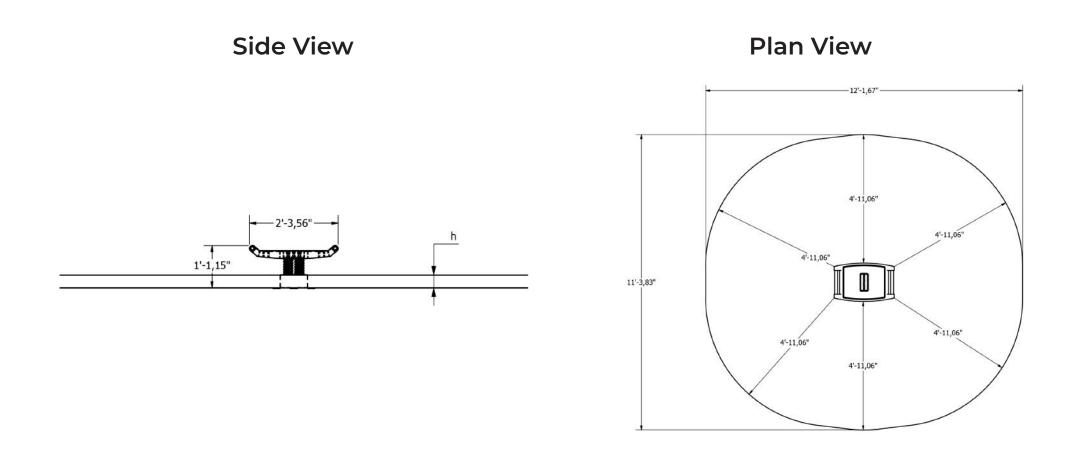

### Installation information

| Number of installers (concrete)<br>Total installation time (concrete)        | At least 2 people<br>45-75 min. |
|------------------------------------------------------------------------------|---------------------------------|
| Number of installers (equipment)                                             | At least 2 people               |
| Total installation time (equipment)                                          | 30-60 min.                      |
| Excavation volume                                                            | 7,06 ft <sup>3</sup>            |
| Concrete volume                                                              | 7,06 ft <sup>3</sup>            |
| Size of the base structure                                                   | 19.69 x 19.69 x 31.5 "          |
| Anchoring options<br>In combined structures, the volume of concrete required | In-ground or surface            |

## **Technical specification**

| ÷        | Safety surfice area                                          | around 4.92 ft |
|----------|--------------------------------------------------------------|----------------|
|          | Net weight                                                   | 30             |
| <u>.</u> | Material                                                     | S23            |
|          | Critic fall height                                           |                |
| 5        | Color options                                                |                |
| 5        | For more color options, discuss with your sales representati |                |
| ,        |                                                              |                |