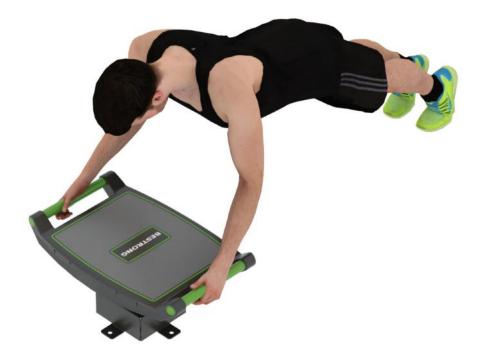

#### **Balance Board Pro**

Similar to strength, power, agility and coordination, the English Football Association's Player DNA theory states that balance is a vital part of a player's physical build, and the balancing board offers the user a wide range of training opportunities to achieve this.